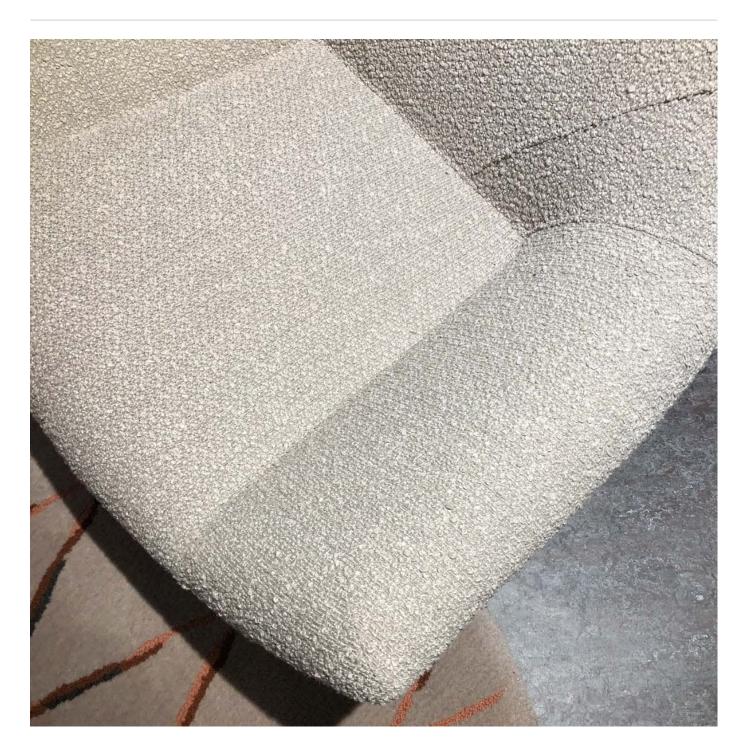

## Fabrics » Woven Fabrics

| Elkie is 138cm wide woven i  | unhaletary that'e etain  | n recictant and it's ava    | ilahla in 8 colourwaye  |
|------------------------------|--------------------------|-----------------------------|-------------------------|
| LIKIC IS ISOCIII WILL WOVEII | upiloistery triats stair | i i colotalit aliu it o ave | mable in a colour ways. |

## Colour & Finish Options

COLOURWAY CARD

904 PEWTER

925 PUTTY

949 NOIR

971 NIKLE