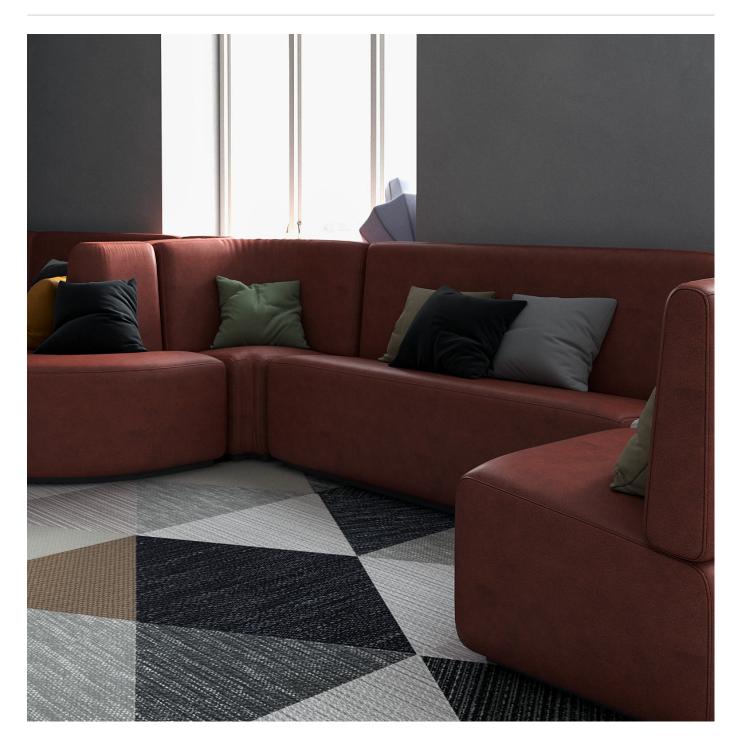

Fabrics » Woven Fabrics

Brand: Crypton

Applications: Upholstery

Fabrics » Woven Fabrics

1300 306 399 info@baresque.com.au baresque.com.au

Raffia is a 137cm wide crypton fabric that's bleach clenable and greenguard gold certified. Available in 15 colourways.

| ✓ Bleach Cleanable  | ✓ Greenguard Gold Certified                                                                                                                                                                                                                                                                                                  |
|---------------------|------------------------------------------------------------------------------------------------------------------------------------------------------------------------------------------------------------------------------------------------------------------------------------------------------------------------------|
| Description         | Celebrating traditional craftsmanship through modern technique, Raffia expresses<br>the natural essence of its namesake through subtle striations and tonal duality.<br>Unexpected pops of color create opportunities for seamless coordination<br>throughout a space.                                                       |
| Composition         | 93% Polyester<br>7% Cotton                                                                                                                                                                                                                                                                                                   |
| Environmental Info  | Greenguard Certifications contributes towards LEED credits for low-emitting furniture and ensures compliance with Business and Institutional Furniture Manufacturers Association (BIFMA) X7.1 standard and BIFMA e3 credit 7.6.1.                                                                                            |
|                     | Greenguard Gold Certification standard includes:                                                                                                                                                                                                                                                                             |
|                     | * Health-based criteria for additional chemicals and requires lower total VOC emissions levels to help ensure that products are acceptable for use in environments like schools and healthcare facilities.                                                                                                                   |
|                     | * Products that also comply with requirements of the state of California's<br>Department of Public Health (CDPH) "Standard Method for the Test and<br>Evaluation of Volatile Organic Chemical Emissions from Indoor Sources Using<br>Environmental Chambers, Version 1.2 (2017)" (also know as California Section<br>01350). |
|                     | * Products that are compliant with the BIFMA X7.1 standard and BIFMA e3 credits 7.6.1, 7.6.2, and 7.6.3.                                                                                                                                                                                                                     |
| Pattern Repeat Size | 56.4cm H x 17cm V 22.22 " H x 6.75" V                                                                                                                                                                                                                                                                                        |
| Roll Size           | 137cm x Approx 55m - Available by the lineal metre                                                                                                                                                                                                                                                                           |
| Abrasion            | 50,000 Double Rubs                                                                                                                                                                                                                                                                                                           |
| Fire Rating         | Tested in accordance with AS1530.3                                                                                                                                                                                                                                                                                           |
|                     | Spread of Flame Index - 0                                                                                                                                                                                                                                                                                                    |
|                     | Smoke Developed Index - 5                                                                                                                                                                                                                                                                                                    |
|                     |                                                                                                                                                                                                                                                                                                                              |