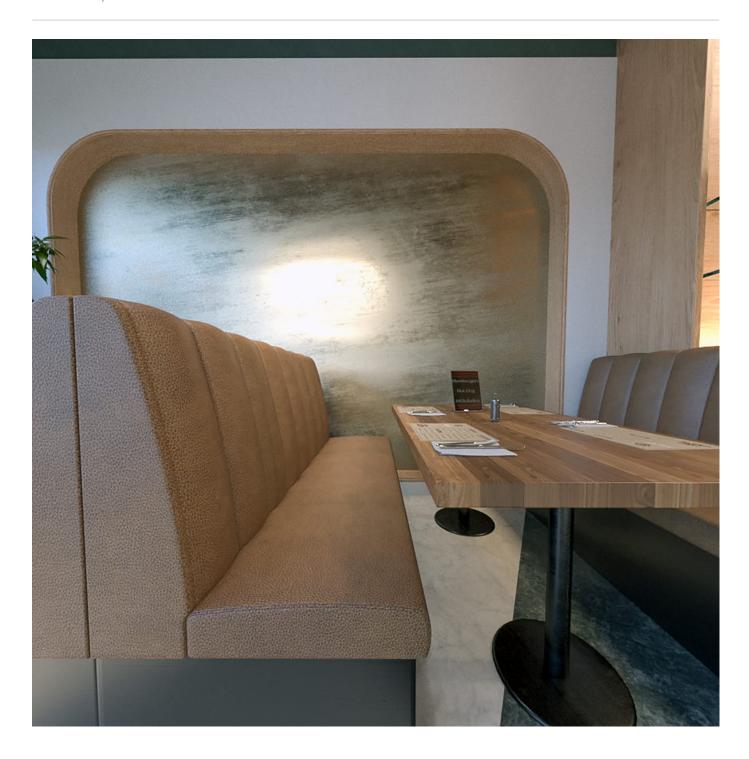

# **ASTERIA**

Fabrics » Vinyl and Faux Leather Fabrics

Fabrics » Vinyl and Faux Leather Fabrics

Asteria is a 137cm wide ultra soft and ink/stain resistant upholstery that's available in 27 colourways. Easy to clean using water or bleach.

Description

Stars invite us to dream of a world outside our own, of infinite possibilities, of the true beauty that exists all around us.

The two-tone speckled look of our Asteria silicone hybrid fabric invites us to dream from the comfort of our homes.

Emulating the changing colours of the sky and named after a Grecian goddess who is soft yet strong, Asteria was designed to inspire.

Sit with the stars, and you just might become one. Asteria is inherently graffiti-free, 200,000+ double rubs, and suitable for hightraffic interiors as well as cozy residential settings.