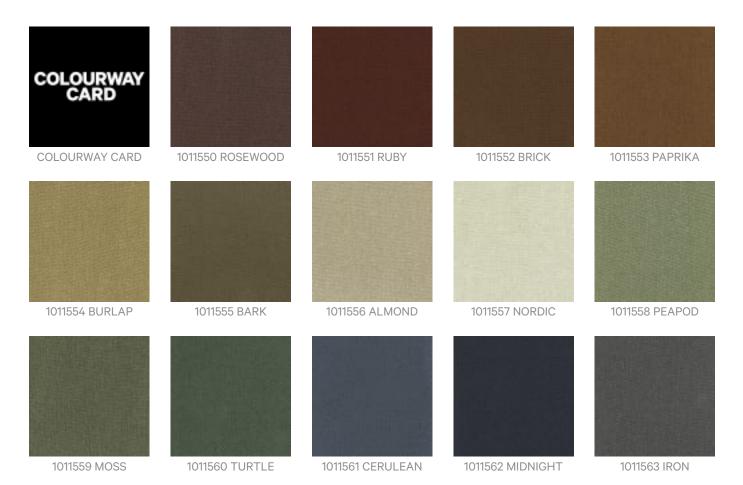

of liquid detergent and warm water
- 3: Isopropyl Alcohol (a.k.a. rubbing alcohol)

Remove any detergent with a clean, damp cloth. Gently pat dry.

For more difficult stains, dampen a soft white cloth with a solution of household bleach (10% bleach / 90% water). Rub gently. Rinse with a water dampened cloth to remove bleach concentration.

Do not use solvent based or concentrated abrasive cleaning agents, lacquer thinners or nail polish remover as these may cause discolouration over a period of time.

Always test in an inconspicuous area first.

If care instructions don't deliver the expected results, cease cleaning method immediately and contact Baresque for assistance.

#### Warranty

2-year warranty. Visit **baresque.com.au/warranty** for complete details.

### Colour & Finish Options