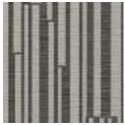

**EMERSON** 

Wallcoverings » Commercial Wallcoverings

Brand: Versa

Applications: Walls

Wallcoverings » Commercial Wallcoverings

Emerson is a commercial wallcovering with a linear graphic pattern that's available in 9 colourways.

| ✓ Bleach Cleanable | ✓ Phthalate Free                                                                                                                                                                                                                                                                             |
|--------------------|----------------------------------------------------------------------------------------------------------------------------------------------------------------------------------------------------------------------------------------------------------------------------------------------|
| Description        | Emerson displays a graphic, linear statement in combination with a structed textile backdrop. A coordinate to Emerson Texture, this pattern is a sophisticated blend of geometric impact and versatility.                                                                                    |
|                    | A timeless colour palette inspired by the Eastern Seaboard provides classic<br>neutrals and nuanced accents. Emerson is available in 9 colourways and Emerson<br>Texture is available in 17 colourways.                                                                                      |
| Composition        | Vinyl face on a woven backing 20oz (452 g/m²)                                                                                                                                                                                                                                                |
| Environmental Info | Formaldehyde free                                                                                                                                                                                                                                                                            |
|                    | Heavy metals free                                                                                                                                                                                                                                                                            |
|                    | Perfluorooctanoic acid free                                                                                                                                                                                                                                                                  |
|                    | No solvent inks                                                                                                                                                                                                                                                                              |
|                    | Low VOC emissions. Any VOCs dissipate quickly (faster than paint) through normal ventilation and have no recognized adverse impact on indoor air quality.                                                                                                                                    |
|                    | Durability means products do not need to be replaced regularly due to wear and tear and being cleanable, vinyl products are ideal for helping keep commercial environments clean of bacteria.                                                                                                |
|                    | Baresque will only deal with vinyl manufacturers that comply with applicable state<br>and federal regulations, provide a factory that is safe and clean for its employees to<br>work in, recycle scrap and inks during the manufacturing process to minimize<br>waste related to production. |
| Roll Size          | 132/137cm x 27.4m - Available by the lineal metre.                                                                                                                                                                                                                                           |
| Weight             | 452 gr/m2                                                                                                                                                                                                                                                                                    |
| Fire Rating        | Tested in accordance with AS ISO 9705 2003 for the purpose of determining the Group Number classification as required by the Building Code of Australia for the control of fire spread on interior wall and ceiling linings.                                                                 |
|                    | The result achieved was:<br>Classification - Group 2<br>Specific Extinction - Less than 250m²/kg                                                                                                                                                                                             |