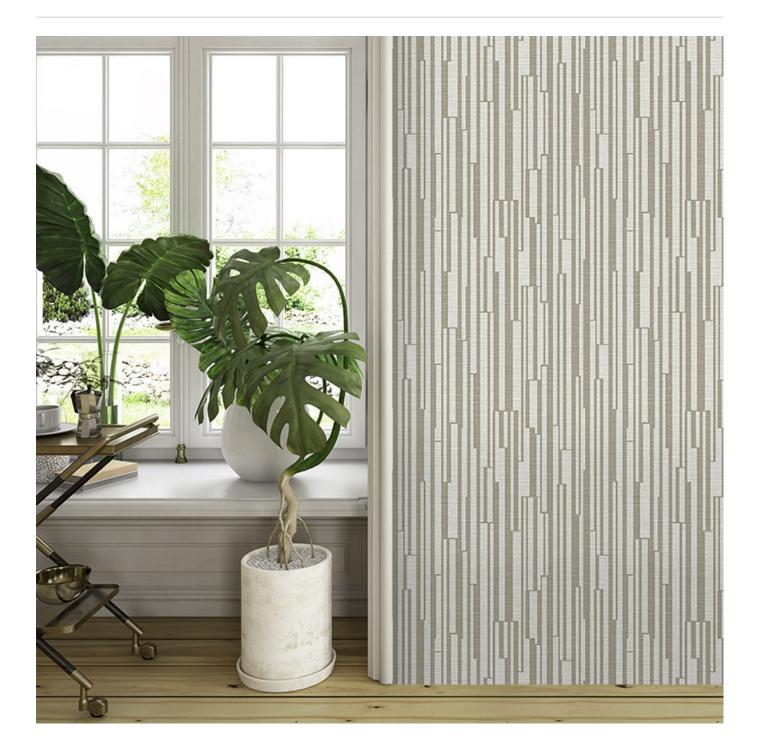

**EMERSON** 

Wallcoverings » Commercial Wallcoverings

Brand: Versa

Applications: Walls

Wallcoverings » Commercial Wallcoverings

Emerson is a commercial wallcovering with a linear graphic pattern that's available in 9 colourways.

| ✓ Bleach Cleanable | ✓ Phthalate Free                                                                                                                                                                                                                                                                             |
|--------------------|----------------------------------------------------------------------------------------------------------------------------------------------------------------------------------------------------------------------------------------------------------------------------------------------|
| Description        | Emerson displays a graphic, linear statement in combination with a structed textile backdrop. A coordinate to Emerson Texture, this pattern is a sophisticated blend of geometric impact and versatility.                                                                                    |
|                    | A timeless colour palette inspired by the Eastern Seaboard provides classic<br>neutrals and nuanced accents. Emerson is available in 9 colourways and Emerson<br>Texture is available in 17 colourways.                                                                                      |
| Composition        | Vinyl face on a woven backing 20oz (452 g/m²)                                                                                                                                                                                                                                                |
| Environmental Info | Formaldehyde free                                                                                                                                                                                                                                                                            |
|                    | Heavy metals free                                                                                                                                                                                                                                                                            |
|                    | Perfluorooctanoic acid free                                                                                                                                                                                                                                                                  |
|                    | No solvent inks                                                                                                                                                                                                                                                                              |
|                    | Low VOC emissions. Any VOCs dissipate quickly (faster than paint) through normal ventilation and have no recognized adverse impact on indoor air quality.                                                                                                                                    |
|                    | Durability means products do not need to be replaced regularly due to wear and tear and being cleanable, vinyl products are ideal for helping keep commercial environments clean of bacteria.                                                                                                |
|                    | Baresque will only deal with vinyl manufacturers that comply with applicable state<br>and federal regulations, provide a factory that is safe and clean for its employees to<br>work in, recycle scrap and inks during the manufacturing process to minimize<br>waste related to production. |
| Roll Size          | 132/137cm x 27.4m - Available by the lineal metre.                                                                                                                                                                                                                                           |
| Weight             | 452 gr/m2                                                                                                                                                                                                                                                                                    |
| Fire Rating        | Tested in accordance with AS ISO 9705 2003 for the purpose of determining the Group Number classification as required by the Building Code of Australia for the control of fire spread on interior wall and ceiling linings.                                                                 |
|                    | The result achieved was:<br>Classification - Group 2<br>Specific Extinction - Less than 250m²/kg                                                                                                                                                                                             |