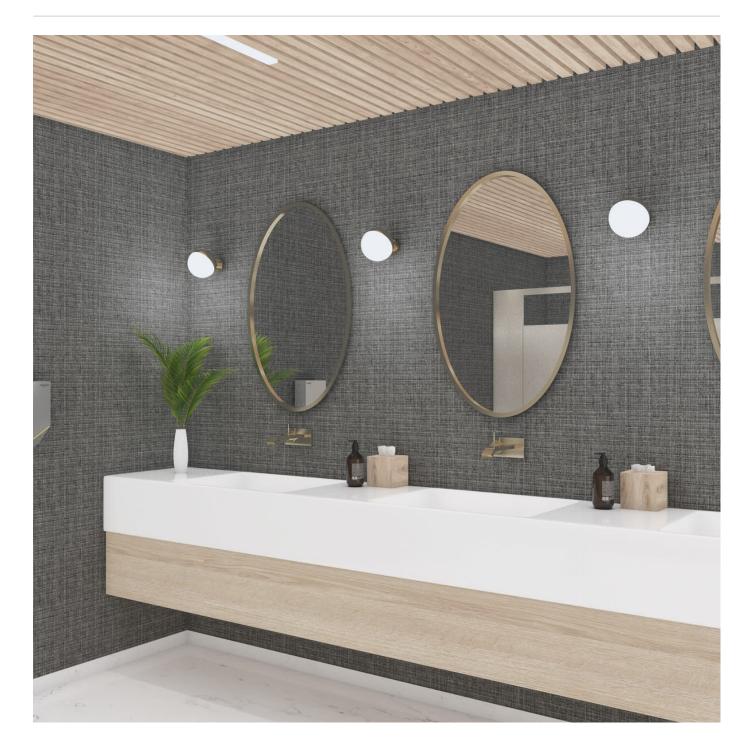

Wallcoverings » Advanced Wall Protection

Brand: **P3tec** 

Applications: Walls

Wallcoverings » Advanced Wall Protection

Madagascan Straw weaves palm stalks into the perfect blend of natural texture and intense performance.

| <ul> <li>Bleach Cleanable</li> <li>Extreme Durability</li> </ul> | <ul><li>✓ Easy Clean</li><li>✓ High Stain Resistance</li></ul>                                                                                | <ul><li>✓ Extended Warranty</li><li>✓ Ultra Performance</li></ul> |
|------------------------------------------------------------------|-----------------------------------------------------------------------------------------------------------------------------------------------|-------------------------------------------------------------------|
| Description                                                      | Some walls need extra protection from bumps, rubs, spills, and commercial cleaners, but that shouldn't mean they aren't also easy on the eye. |                                                                   |
|                                                                  | P3TEC offers just that – the designs, texture with the impact, chemical and abrasion resis                                                    |                                                                   |
|                                                                  | 1. Impact, chemical and abrasion resistant.                                                                                                   |                                                                   |
|                                                                  | Independently tested by ASTM Internationa                                                                                                     | l (D5420-10, D308, D4060-14).                                     |
|                                                                  | 2. Stain resistant and easy to clean.                                                                                                         |                                                                   |
|                                                                  | Stain resistant to permanent markers, spray                                                                                                   | paint, wine, coffee.                                              |
|                                                                  | Cleanable with bleach, hydrogen peroxide a                                                                                                    | nd ammonia.                                                       |
|                                                                  | 3. Simple wallcovering installation.                                                                                                          |                                                                   |
|                                                                  | Comes in rolls for easy transportation and to                                                                                                 | op to bottom installation.                                        |
|                                                                  | Pattern matching, seaming with overlap, dou                                                                                                   | ıble cut process.                                                 |
|                                                                  | Easy on the spot cut-outs.                                                                                                                    |                                                                   |
|                                                                  | 4. Wide range of applications.                                                                                                                |                                                                   |
|                                                                  | Bends around curves.                                                                                                                          |                                                                   |
|                                                                  | Covers full walls without need for protective                                                                                                 | profiles.                                                         |
| Composition                                                      | Extra thick vinyl face on a heavy polyester /                                                                                                 | cotton knit fabric backing                                        |