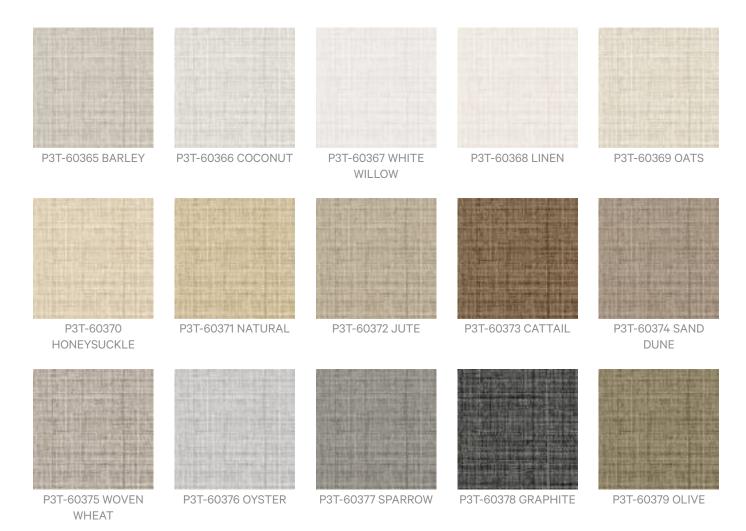

|
|                   | 2. Repeat process if stain remains. If cleaning product residue remains, rinse with water.                                                                                                                                                                                      |
| Warranty          | 5-year warranty. Visit <b>baresque.com.au/warranty</b> for complete details.                                                                                                                                                                                                    |



Wallcoverings » Advanced Wall Protection

#### Colour & Finish Options





P3T-60380 MARSH