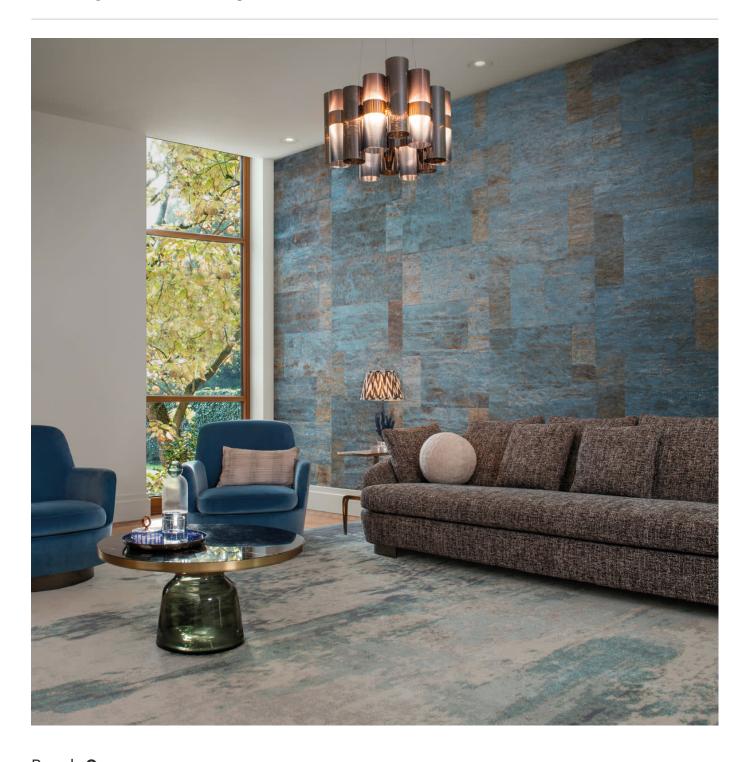

Wallcoverings » Decorative Wallcoverings

Brand: Omexco

Applications: Walls

Wallcoverings » Decorative Wallcoverings

Wallcoverings » Decorative Wallcoverings

A lavish variation of mulberry bark worked in a check pattern and available in 5 colourways.

| ✓ Light Resistant  | ✓ Ecological                                                                                                                                                                                                                 | ✓ Seamless Joins                                                                                    |
|--------------------|------------------------------------------------------------------------------------------------------------------------------------------------------------------------------------------------------------------------------|-----------------------------------------------------------------------------------------------------|
| Description        | Omexco's latest collection CASCA encapsulates the passion for the most exquisite gifts that nature has to offer.                                                                                                             |                                                                                                     |
|                    | A curated selection of the most stunning variations of mulberry ad cork oak barks is showcased page after page, exposing the richly sensuous experience of these soft and matt natural textures.                             |                                                                                                     |
|                    | Playing into the irregular and authentic quality of materials, artisans are able to give shape to inspire designs.                                                                                                           |                                                                                                     |
|                    | The choice to work with cork - its use prolongs the tree's longevity - reflects our commitment towards a more virtuous industry and allows us to honour our environmental values.                                            |                                                                                                     |
|                    |                                                                                                                                                                                                                              | nonious palette of nature-inspired shades, where<br>fe by bolder accents, like a lapis lazuli blue. |
| Composition        | Mulberry Bark                                                                                                                                                                                                                |                                                                                                     |
| Environmental Info | The Omexco brand has a sustainable policy that limits their impact on the environment on different levels.                                                                                                                   |                                                                                                     |
|                    | Renewable energy is used for the production process and the company opts for non-harmful base, renewable materials such as cork or recycled sari silk and recycled fibres are used as much as possible.                      |                                                                                                     |
|                    | Omexco has a long history of being eco-conscious trying to reduce waste by custom cutting every order and obtaining certificates for sustainable forestry.                                                                   |                                                                                                     |
| Roll Size          | 91cm wide - Available by the lineal metre                                                                                                                                                                                    |                                                                                                     |
| Weight             | Approx. 730 g/m2                                                                                                                                                                                                             |                                                                                                     |
| Fire Rating        | Tested in accordance with AS ISO 9705 2003 for the purpose of determining the Group Number classification as required by the Building Code of Australia for the control of fire spread on interior wall and ceiling linings. |                                                                                                     |
|                    | The result achieved was:<br>Classification - Group 2<br>Specific Extinction - Less than 250m²/kg                                                                                                                             |                                                                                                     |