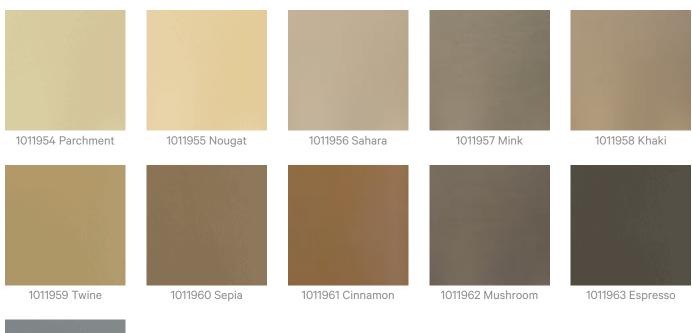

h using a non-abrasive cleaner. Rinse wit fresh water and wipe dy with a clean cloth.

STEP 3: Healthcare (Blood - Urine - Iodine - Betadine)

Clean / Disinfect the soiled area with a 10% solution of household bleach and 90% water.

It is important to rinse the cleaned area with fresh water after applying the bleach solution. Wipe dry with a clean cloth.

STEP 4: Difficult Stains (Eye Shadow / Mascara - Lipstick - Crayon - Grease - Mustard - Motor Oil)

Clean the soiled area with a 50% solution of Isopropyl Alcohol (Rubbing Alcohol) and water.

It is important to rinse the cleaned area with fresh water after applying the alcohol solution. Wipe dry with a clean cloth.

#### Warranty

2-year warranty. Visit baresque.com.au/warranty for complete details.



### Colour & Finish Options











1011993 Fossil