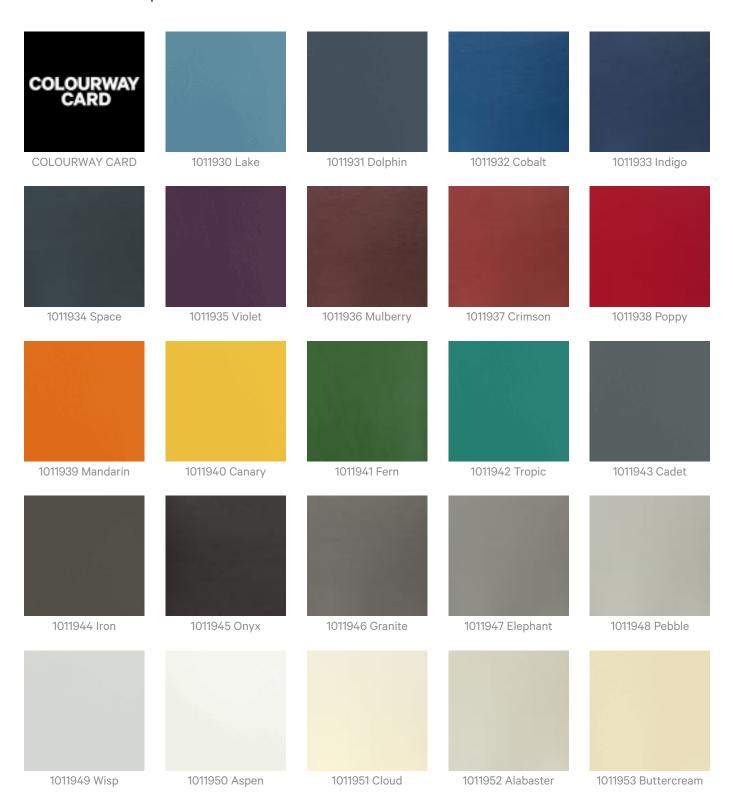

e brush using a non-abrasive cleaner. Rinse wit fresh water and wipe dy with a clean cloth.

STEP 3: Healthcare (Blood - Urine - Iodine - Betadine)

Clean / Disinfect the soiled area with a 10% solution of household bleach and 90% water.

It is important to rinse the cleaned area with fresh water after applying the bleach solution. Wipe dry with a clean cloth.

STEP 4: Difficult Stains (Eye Shadow / Mascara - Lipstick - Crayon - Grease - Mustard - Motor Oil)

Clean the soiled area with a 50% solution of Isopropyl Alcohol (Rubbing Alcohol) and water.

It is important to rinse the cleaned area with fresh water after applying the alcohol solution. Wipe dry with a clean cloth.

#### Warranty

2-year warranty. Visit baresque.com.au/warranty for complete details.



### Colour & Finish Options











1011993 Fossil