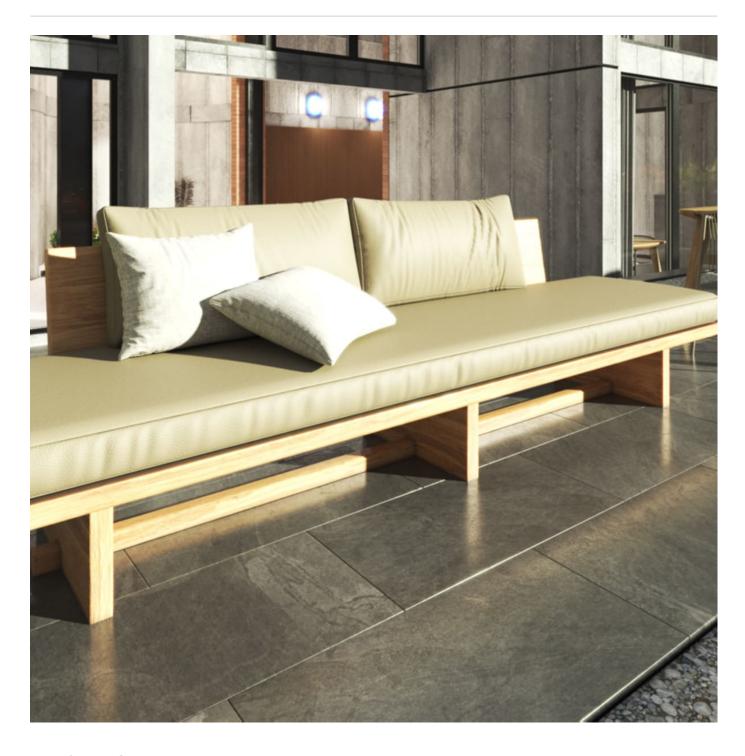

# **ALFRESCO**

Fabrics » Vinyl and Faux Leather Fabrics

Alfresco - A captivating faux- leather upholstery that bursts with a riot of vibrant colours, infusing life and energy into any space

| <ul><li>✓ High Performance</li><li>✓ Anti-Microbial</li></ul> | <ul><li>✓ Bleach Cleanable</li><li>✓ Mildew Resistant</li></ul>                                      | ✓ Outdoor Suitable |
|---------------------------------------------------------------|------------------------------------------------------------------------------------------------------|--------------------|
| Description                                                   | Alfresco is a supple leather grain vinyl to add classic beauty to all spaces - indoors and out.      |                    |
|                                                               | Alfresco features a bold and playful palette of 34 including sun-soaked brights and clear sky blues. |                    |
| Composition                                                   | Vinyl face on a 100% polyester backing.                                                              |                    |
| Roll Size                                                     | 137cm wide x 27.4m - Available by the lineal metre                                                   |                    |
| Weight                                                        | 1084.9 g/m2                                                                                          |                    |
| Abrasion                                                      | 175,000 double rubs - ASTM D4157                                                                     |                    |
| Fire Rating                                                   | Tested in accordance with AS1530.3                                                                   |                    |
|                                                               | Spread of Flame Index - 0                                                                            |                    |
|                                                               | Smoke Developed Index - 5                                                                            |                    |
| Lead Time                                                     | • 2-weeks (approx.) from Wednesday, subject to stock availability.                                   |                    |
|                                                               | Additional 1-week for Western Australia.                                                             |                    |
|                                                               | • Express delivery is available subject to a surcharge. Contact Baresque for details and pricing.    |                    |
|                                                               |                                                                                                      |                    |