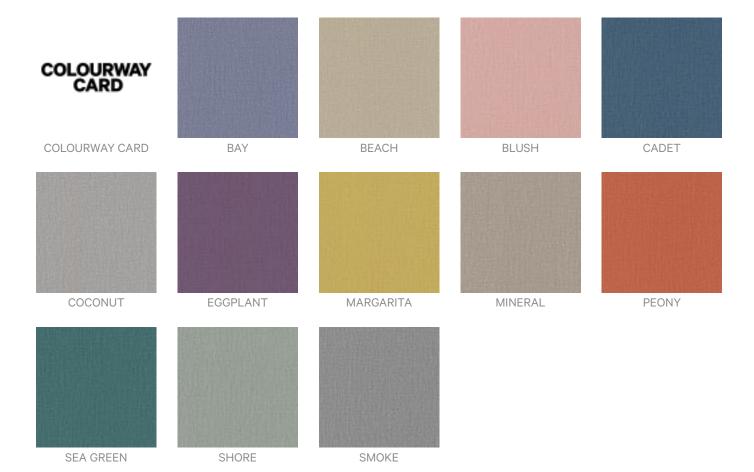

tion. Avoid heavy application of cleaning agents and saturation of the fabric as this can cause damage and leave marks.

Dry Stains: Use a soft bristle brush to gently remove any remaining accumulated matter. If a stain cannot be removed by these methods, a solution of 10 parts water to 1 part bleach can be used. Never use full strengh bleach.

Apply the solution to the stained area and allow it to linger on the fabric for approximately 15 minutes. The bleac solution must be throughly rinsed away wit clean water and dried using a soft towel.

Any cleaning agent should always be tested on an area of the piece that is not readily visible before being applied to the stained area.

### Warranty

2-year warranty. Visit baresque.com.au/warranty for complete details.

## Colour & Finish Options



4 of 4