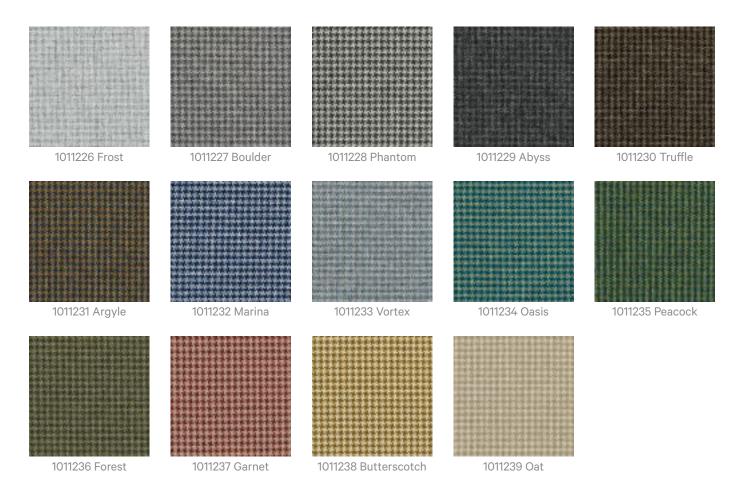

th or sponge using a 1:10 solution of dish soap and water.

For stubborn stains follow up with a mild solution of Oxi Clean™. Wipe or rinse with fresh water

Difficult Stains (Eye Shadow • Mascara • Lipstick • Crayon • Grease)

Rub the affected area with a soft cloth or sponge using a 1:10 solution of dish soap and water.

For stubborn stains follow up with a mild solution of Oxi  $Clean^{TM}$ . Wipe or rinse with fresh water.

Healthcare (Blood • Urine • Betadine)

Rub the affected area with a soft cloth or sponge using a 1:10 solution of dish soap and water.

For stubborn stains follow up with a mild solution of Oxi Clean<sup>TM</sup>. Wipe or rinse with fresh water.

#### Warranty

2-year warranty. Visit **baresque.com.au/warranty** for complete details.



### Colour & Finish Options