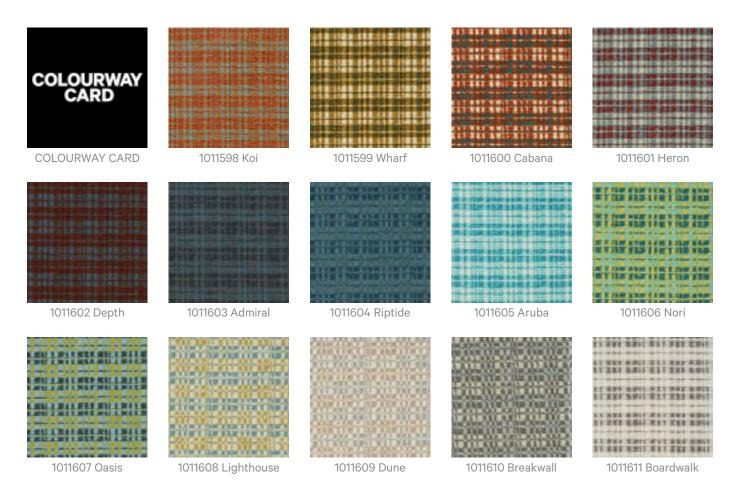

# **TRITON**

Fabrics » Woven Fabrics

2 of 5

Triton is a crypton fabric with a plaid pattern that's available in 14 colourways.

| ✓ Bleach Cleanable  | ✓ Seaqual Yarn                                                                                                                                                                                                                                                                                                   |
|---------------------|------------------------------------------------------------------------------------------------------------------------------------------------------------------------------------------------------------------------------------------------------------------------------------------------------------------|
| Description         | A small-scale plaid big on impact, Triton's strong angles are softened by a full-face chenille surface. Triton is available in thirteen shades including crisp blues, tropical greens, and beachy neutrals.                                                                                                      |
| Composition         | 76% Polyester                                                                                                                                                                                                                                                                                                    |
|                     | 24% Seaqual                                                                                                                                                                                                                                                                                                      |
| Environmental Info  | Greenguard Certifications contributes towards LEED credits for low-emitting furniture and ensures compliance with Business and Institutional Furniture Manufacturers Association (BIFMA) X7.1 standard and BIFMA e3 credit 7.6.1.                                                                                |
|                     | Greenguard Gold Certification standard includes:                                                                                                                                                                                                                                                                 |
|                     | * Health-based criteria for additional chemicals and requires lower total VOC emissions levels to help ensure that products are acceptable for use in environments like schools and healthcare facilities.                                                                                                       |
|                     | * Products that also comply with requirements of the state of California's Department of Public Health (CDPH) "Standard Method for the Test and Evaluation of Volatile Organic Chemical Emissions from Indoor Sources Using Environmental Chambers, Version 1.2 (2017)" (also know as California Section 01350). |
|                     | * Products that are compliant with the BIFMA X7.1 standard and BIFMA e3 credits 7.6.1, 7.6.2, and 7.6.3.                                                                                                                                                                                                         |
| Finishes            | Crypton                                                                                                                                                                                                                                                                                                          |
| Pattern Repeat Size | 6.19 cm H 2.54 cm V                                                                                                                                                                                                                                                                                              |
| Roll Size           | 137cm wide X 55m - Available by the lineal metre                                                                                                                                                                                                                                                                 |
| Weight              | 610.3 g/m2                                                                                                                                                                                                                                                                                                       |
| Abrasion            | 63,000 double rubs (ASTM)                                                                                                                                                                                                                                                                                        |
| Fire Rating         | This product can be treated with a fire retardant that will ensure it meets Australian Standard 1530.3. Contact Baresque for details.                                                                                                                                                                            |

### Colour & Finish Options

5 of 5