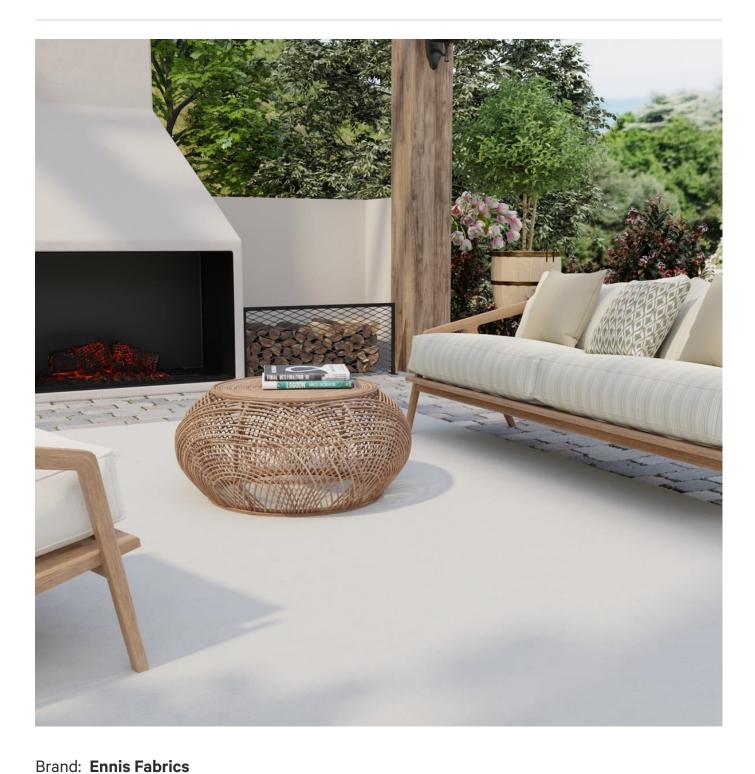

## Fabrics » Woven Fabrics

Sequoia is made with solution dyed polyester to achieve high UV resistance to be suitable for indoor/outdoor use. Finished with Endurepel Shield.

| ✓ Water Resistant   | ✓ Anti - Stain                                                                                                                                                                      | ✓ Flame Retardant                                                        |
|---------------------|-------------------------------------------------------------------------------------------------------------------------------------------------------------------------------------|--------------------------------------------------------------------------|
| ✓ Bleach Cleanable  | ✓ Outdoor Suitable                                                                                                                                                                  |                                                                          |
| Description         | Secret Garden is a curated collection of traditional and modern styles designed to bring the magic and wonder of a secret garden to your home. The perfect indoor & outdoor fabric. |                                                                          |
| Roll Size           | 137cm x 45.7m - Available by the lineal metre                                                                                                                                       |                                                                          |
| Lead Time           | • 2-weeks (approx.) from Wednesday, subject to stock availability.                                                                                                                  |                                                                          |
|                     | Additional 1-week for Western Australia.                                                                                                                                            |                                                                          |
|                     | • Express delivery is available suband pricing.                                                                                                                                     | ject to a surcharge. Contact Baresque for details                        |
| Care Instructions   | Always use a clean, white, soft cloth.                                                                                                                                              |                                                                          |
|                     | Clean in situ using a damp cloth and mild detergent. Sponge down afterwards with a clean, damp cloth.                                                                               |                                                                          |
|                     | Using a cloth to pat dry will help eliminate watermarks.                                                                                                                            |                                                                          |
|                     | Ensure the pile is brushed back to its natural direction.                                                                                                                           |                                                                          |
|                     | Upholstered furniture should be rebrush to remove grit or dust, which                                                                                                               | egularly vacuumed or brushed with a soft nylon<br>h may damage the pile. |
|                     | Never use stiff bristles or wire brushes, as they may damage the fabric.                                                                                                            |                                                                          |
|                     | Always test in an inconspicuous area first. If care instructions don't deliver the expected results, cease cleaning method immediately and contact Baresque for assistance.         |                                                                          |
| Additional Comments | Sequoia is part of the Secret Garden Collection                                                                                                                                     |                                                                          |