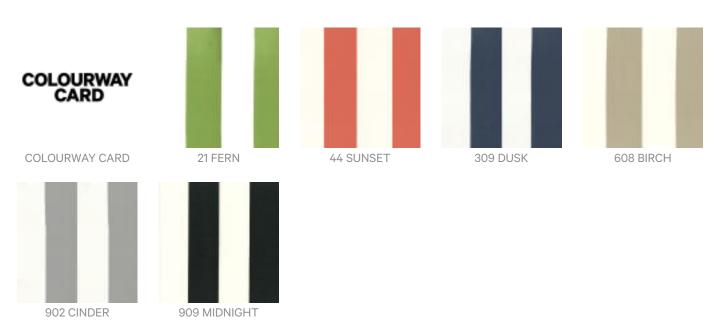

Never use stiff bristles or wire brushes, as they may damage the fabric.                                                                                                    |
|                     | Always test in an inconspicuous area first. If care instructions don't deliver the expected results, cease cleaning method immediately and contact Baresque for assistance. |
| Warranty            | 2-year warranty. Visit <b>baresque.com.au/warranty</b> for complete details.                                                                                                |
| Additional Comments | Loggia is part of The Secret Garden Collection.                                                                                                                             |



## Colour & Finish Options