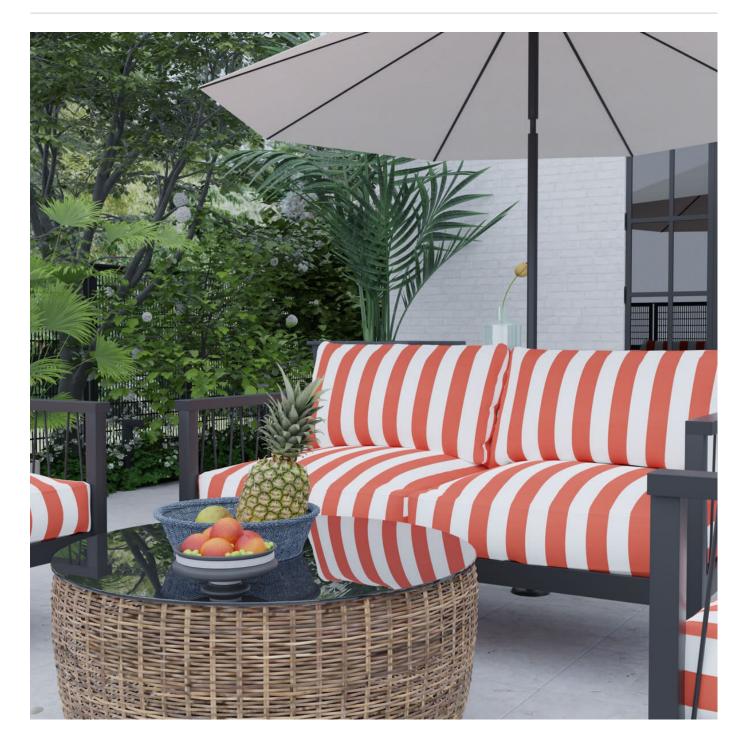

Brand: Ennis Fabrics

Applications: Upholstery

Classic awning stripe woven, made with solution dyed polyester to achieve high UV resistance to be suitable for indoor/outdoor use.

| <ul><li>✓ Water Resistant</li><li>✓ Bleach Cleanable</li></ul> | <ul> <li>✓ Anti - Stain</li> <li>✓ Flame Retardant</li> <li>✓ Outdoor Suitable</li> </ul>                                                                                                                                                       |
|----------------------------------------------------------------|-------------------------------------------------------------------------------------------------------------------------------------------------------------------------------------------------------------------------------------------------|
| Description                                                    | Secret Garden is a curated collection of traditional and modern styles designed to bring the magic and wonder of a secret garden to your home. The perfect indoor & outdoor fabric.                                                             |
| Composition                                                    | 100% Dyed Polyester                                                                                                                                                                                                                             |
| Finishes                                                       | Endurepel Shield                                                                                                                                                                                                                                |
| Roll Size                                                      | 137cm x 45.7m - Available by the lineal metre                                                                                                                                                                                                   |
| Weight                                                         | 226.1 g/m2                                                                                                                                                                                                                                      |
| Abrasion                                                       | 150,000 double rubs (Wyzenbeek)                                                                                                                                                                                                                 |
| Fire Rating                                                    | Tested in accordance with AS1530.3<br>Spread of Flame Index - 0<br>Smoke Developed Index - 5                                                                                                                                                    |
| Lead Time                                                      | <ul> <li>2-weeks (approx.) from Wednesday, subject to stock availability.</li> <li>Additional 1-week for Western Australia.</li> <li>Express delivery is available subject to a surcharge. Contact Baresque for details and pricing.</li> </ul> |