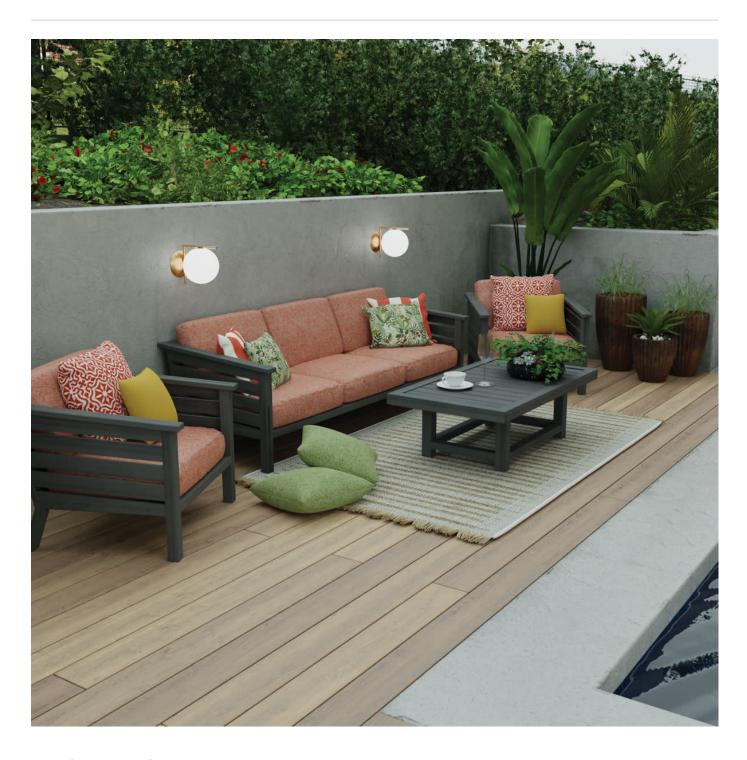

# **FILBERT**

Fabrics » Woven Fabrics

Textured solid woven, made with solution dyed polyester to achieve high UV resistance to be suitable for indoor/outdoor use.

| ✓ Water Resistant  | Anti - Stain                                                                                                                                                                        | ✓ Flame Retardant |
|--------------------|-------------------------------------------------------------------------------------------------------------------------------------------------------------------------------------|-------------------|
| ✓ Bleach Cleanable | ✓ Outdoor Suitable                                                                                                                                                                  |                   |
| Description        | Secret Garden is a curated collection of traditional and modern styles designed to bring the magic and wonder of a secret garden to your home. The perfect indoor & outdoor fabric. |                   |
| Composition        | 100% Dyed Polyester                                                                                                                                                                 |                   |
| Finishes           | Endurepel Shield                                                                                                                                                                    |                   |
| Roll Size          | 137cm x 45.7m - Available by the lineal metre                                                                                                                                       |                   |
| Weight             | 422 g/m2                                                                                                                                                                            |                   |
| Abrasion           | 150,000 double rubs (Wyzenbeek)                                                                                                                                                     |                   |
| Fire Rating        | Tested in accordance with AS1530.3                                                                                                                                                  |                   |
|                    | Spread of Flame Index - 0                                                                                                                                                           |                   |
|                    | Smoke Developed Index - 5                                                                                                                                                           |                   |
| Lead Time          | • 2-weeks (approx.) from Wednesday, subject to stock availability.                                                                                                                  |                   |
|                    | Additional 1-week for Western Australia.                                                                                                                                            |                   |
|                    | • Express delivery is available subject to a surcharge. Contact Baresque for details and pricing.                                                                                   |                   |
|                    |                                                                                                                                                                                     |                   |

#### **Additional Comments**

Filbert is part of The Secret Garden Collection