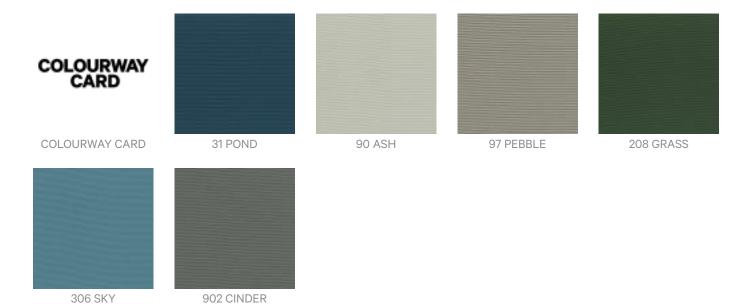

ean in situ using a damp cloth and mild detergent. Sponge down afterwards with a clean, damp cloth.

Using a cloth to pat dry will help eliminate watermarks.

Ensure the pile is brushed back to its natural direction.

Upholstered furniture should be regularly vacuumed or brushed with a soft nylon brush to remove grit or dust, which may damage the pile.

Never use stiff bristles or wire brushes, as they may damage the fabric.

Always test in an inconspicuous area first. If care instructions don't deliver the expected results, cease cleaning method immediately and contact Baresque for assistance.

### Warranty

2-year warranty. Visit **baresque.com.au/warranty** for complete details.

#### **Additional Comments**

Myrtle is part of The Secret Garden Collection



## Colour & Finish Options



5 of 5