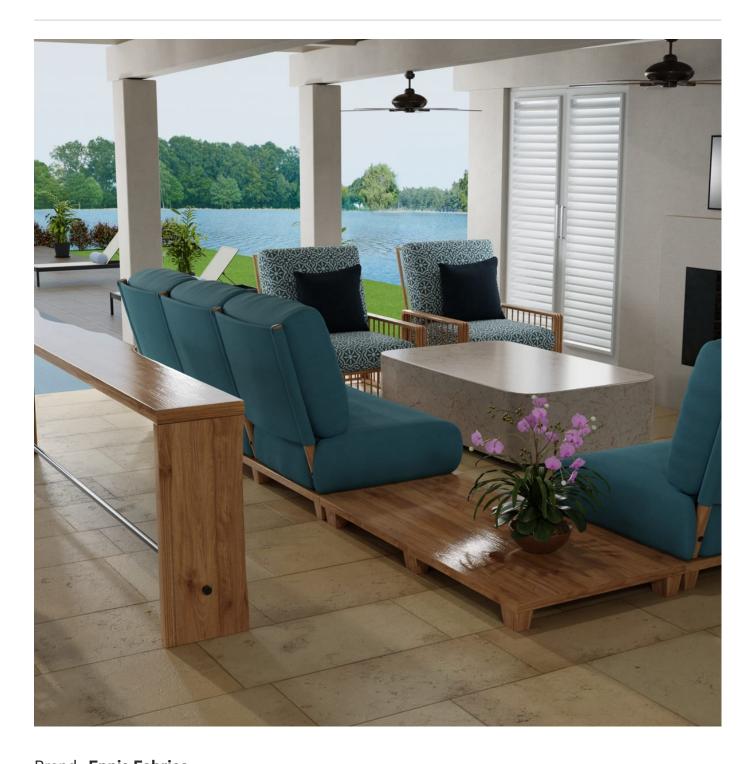

# **MYRTLE**

Fabrics » Woven Fabrics

Brand: Ennis Fabrics

Applications: **Upholstery** 

# **MYRTLE**

Fabrics » Woven Fabrics

Textured solid woven, made with solution dyed polyester to achieve high UV resistance to be suitable for indoor/outdoor use.

| ✓ Water Resistant  | ✓ Anti - Stain                                                                                                                                                                      | ✓ Flame Retardant                   |
|--------------------|-------------------------------------------------------------------------------------------------------------------------------------------------------------------------------------|-------------------------------------|
| ✓ Bleach Cleanable | ✓ Outdoor Suitable                                                                                                                                                                  |                                     |
| Description        | Secret Garden is a curated collection of traditional and modern styles designed to bring the magic and wonder of a secret garden to your home. The perfect indoor & outdoor fabric. |                                     |
| Composition        | 100% Dyed Polyester                                                                                                                                                                 |                                     |
| Finishes           | Endurepel Shield                                                                                                                                                                    |                                     |
| Roll Size          | 137cm x 45.7m - Available by the lineal metre                                                                                                                                       |                                     |
| Weight             | 227.1 g/m2                                                                                                                                                                          |                                     |
| Abrasion           | 150,000 double rubs (Wyzenbeek)                                                                                                                                                     |                                     |
| Fire Rating        | Tested in accordance with AS1530.3                                                                                                                                                  |                                     |
|                    | Spread of Flame Index - 0                                                                                                                                                           |                                     |
|                    | Smoke Developed Index - 5                                                                                                                                                           |                                     |
| Lead Time          | • 2-weeks (approx.) from Wednesday, subject to                                                                                                                                      | o stock availability.               |
|                    | Additional 1-week for Western Australia.                                                                                                                                            |                                     |
|                    | <ul> <li>Express delivery is available subject to a surc<br/>and pricing.</li> </ul>                                                                                                | harge. Contact Baresque for details |
|                    |                                                                                                                                                                                     |                                     |

#### **Additional Comments**

Myrtle is part of The Secret Garden Collection