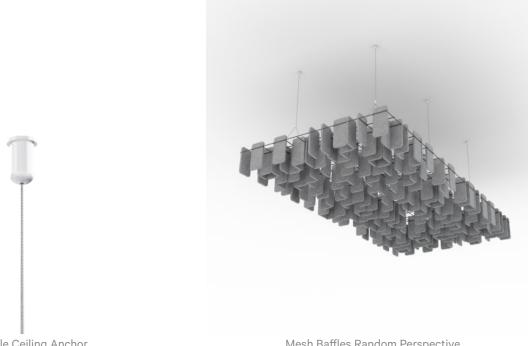

Mesh Baffle Detail Quill

Acoustics » Acoustic Baffles

Mesh Baffle Hanger

Mesh Baffles Detail Install

Acoustics » Acoustic Baffles

Mesh Baffle Ceiling Anchor

Mesh Baffles Random Perspective

Acoustics » Acoustic Baffles

A perfect balance of acoustics and aesthetics. Zintra Mesh Baffle systems feature Zintra acoustic quills hung from a suspended powder coated mesh. Zintra Mesh Baffles Random features quills artfully arranged in an organic, spontaneous fashion.

| <ul><li>✓ Acoustic</li><li>✓ Easy Install</li></ul> | ✓ Bleach Cleanable                                                                                                                                                                                                                                                                                                                                                       | ✓ Easy Clean                                                           |  |
|-----------------------------------------------------|--------------------------------------------------------------------------------------------------------------------------------------------------------------------------------------------------------------------------------------------------------------------------------------------------------------------------------------------------------------------------|------------------------------------------------------------------------|--|
| Description                                         | Mesh Baffles - Random - 219 Quills                                                                                                                                                                                                                                                                                                                                       |                                                                        |  |
|                                                     | Using a unique interconnecting system Zintra Mesh Baffles seamlessly combine style and functionality, providing scalability and cost-effectiveness for wall-to-wall solutions or dynamic focal points.                                                                                                                                                                   |                                                                        |  |
|                                                     | Made from Zintra, the interchangeable, acoustically tuned 8" (209mm) quills hang<br>from the mesh. Their lightweight materials, clever mounting system and simple<br>mesh connectors make them easy to cut, effortless to hang and simple to<br>configure. Wrap effortlessly around columns, with the ability to be customized on-<br>site for hassle-free installation. |                                                                        |  |
|                                                     | Designs that morph with a change in light or perspective, you can achieve multi-<br>directional sound coverage and captivating visuals through contrasting or<br>complementary mesh colours (choose from 12 powder coat colours).                                                                                                                                        |                                                                        |  |
|                                                     | The Mesh Baffles hang from the ceiling using Y-Hook Cables, which efficiently distribute weight across the interconnected mesh, and minimise ceiling anchor points. These tactile marvels offer multi-directional coverage, enveloping sound from all angles and achieving an NRC values up to 1.0.                                                                      |                                                                        |  |
|                                                     | Sold as a system, you can choose from 6 preconfigured patterns. Each system<br>includes 1 x Powder Coated Mesh, 6 x Y-Hook Cable Hangers, 5 x Wire Rope<br>Clamps and enough quills for your selected design.                                                                                                                                                            |                                                                        |  |
|                                                     | 6 Preconfigured patterns. Modular in                                                                                                                                                                                                                                                                                                                                     | design. Easy to connect. Scalable. Easy install.                       |  |
|                                                     | Checkered: 156 Quills   Herringbone:<br>288 Quills   Random: 219 Quills   Shor                                                                                                                                                                                                                                                                                           | 288 Quills   Long Offset: 156 Quills   Offset:<br>t Offset: 150 Quills |  |
| Composition                                         | Zintra Acoustic Panel - 100% Solutio                                                                                                                                                                                                                                                                                                                                     | n Dyed (Colour Through) Polyester                                      |  |
|                                                     | 12mm (1/2") -Density 2.4 kg /m² 0.5 lb/ft²                                                                                                                                                                                                                                                                                                                               |                                                                        |  |
| Sustainability                                      | Zintra is made from 100% recyclable                                                                                                                                                                                                                                                                                                                                      | materials.                                                             |  |
|                                                     | • 60% post-consumer recycled content from Zintra bottles.                                                                                                                                                                                                                                                                                                                |                                                                        |  |
|                                                     | <ul> <li>35% pre-consumer recycled content from Zintra chips</li> </ul>                                                                                                                                                                                                                                                                                                  |                                                                        |  |
|                                                     | • 5% polylactic acid (PLA)                                                                                                                                                                                                                                                                                                                                               |                                                                        |  |
|                                                     |                                                                                                                                                                                                                                                                                                                                                                          |                                                                        |  |