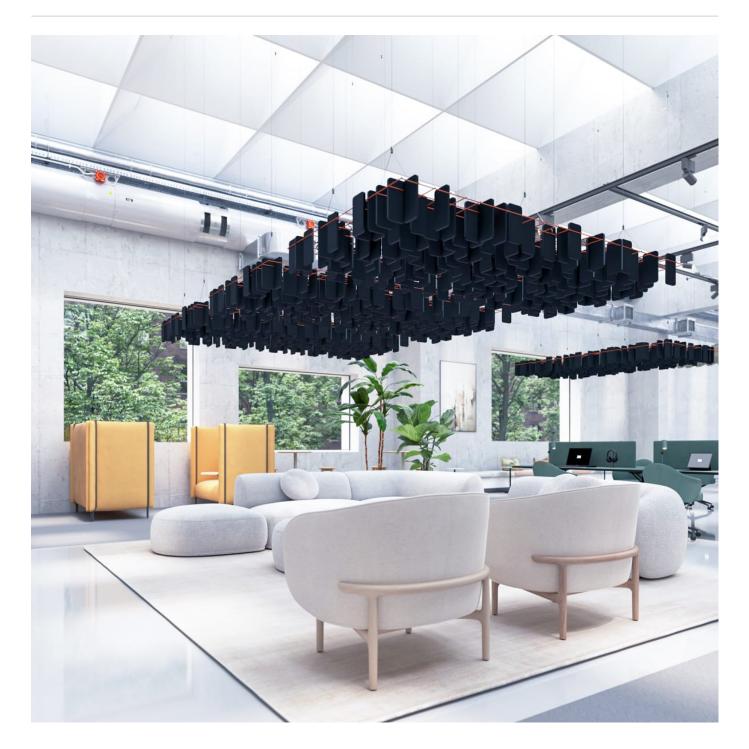

Acoustics » Acoustic Baffles

Brand: Zintra

Collections: Mesh Baffles

Applications: Ceilings

Acoustics » Acoustic Baffles

Mesh Baffles Random Brick and Midnight

Mesh Mesh Baffle Detail Quill

Mesh Baffle Random Configuration

A perfect balance of acoustics and aesthetics. Zintra Mesh Baffle systems feature Zintra acoustic quills hung from a suspended powder coated mesh. Zintra Mesh Baffles Random features quills artfully arranged in an organic, spontaneous fashion.

| <ul><li>✓ Acoustic</li><li>✓ Easy Install</li></ul> | ✓ Bleach Cleanable                                                                                                                                                                                                                                                                                                                                                       | ✓ Easy Clean                                                           |  |
|-----------------------------------------------------|--------------------------------------------------------------------------------------------------------------------------------------------------------------------------------------------------------------------------------------------------------------------------------------------------------------------------------------------------------------------------|------------------------------------------------------------------------|--|
| Description                                         | Mesh Baffles - Random - 219 Quills                                                                                                                                                                                                                                                                                                                                       |                                                                        |  |
|                                                     | Using a unique interconnecting system Zintra Mesh Baffles seamlessly combine style and functionality, providing scalability and cost-effectiveness for wall-to-wall solutions or dynamic focal points.                                                                                                                                                                   |                                                                        |  |
|                                                     | Made from Zintra, the interchangeable, acoustically tuned 8" (209mm) quills hang<br>from the mesh. Their lightweight materials, clever mounting system and simple<br>mesh connectors make them easy to cut, effortless to hang and simple to<br>configure. Wrap effortlessly around columns, with the ability to be customized on-<br>site for hassle-free installation. |                                                                        |  |
|                                                     | Designs that morph with a change in light or perspective, you can achieve multi-<br>directional sound coverage and captivating visuals through contrasting or<br>complementary mesh colours (choose from 12 powder coat colours).                                                                                                                                        |                                                                        |  |
|                                                     | The Mesh Baffles hang from the ceiling using Y-Hook Cables, which efficiently distribute weight across the interconnected mesh, and minimise ceiling anchor points. These tactile marvels offer multi-directional coverage, enveloping sound from all angles and achieving an NRC values up to 1.0.                                                                      |                                                                        |  |
|                                                     | Sold as a system, you can choose from 6 preconfigured patterns. Each system<br>includes 1 x Powder Coated Mesh, 6 x Y-Hook Cable Hangers, 5 x Wire Rope<br>Clamps and enough quills for your selected design.                                                                                                                                                            |                                                                        |  |
|                                                     | 6 Preconfigured patterns. Modular in                                                                                                                                                                                                                                                                                                                                     | design. Easy to connect. Scalable. Easy install.                       |  |
|                                                     | Checkered: 156 Quills   Herringbone:<br>288 Quills   Random: 219 Quills   Shor                                                                                                                                                                                                                                                                                           | 288 Quills   Long Offset: 156 Quills   Offset:<br>t Offset: 150 Quills |  |
| Composition                                         | Zintra Acoustic Panel - 100% Solutio                                                                                                                                                                                                                                                                                                                                     | n Dyed (Colour Through) Polyester                                      |  |
|                                                     | 12mm (1/2") -Density 2.4 kg /m² 0.5 lb/ft²                                                                                                                                                                                                                                                                                                                               |                                                                        |  |
| Sustainability                                      | Zintra is made from 100% recyclable                                                                                                                                                                                                                                                                                                                                      | materials.                                                             |  |
|                                                     | • 60% post-consumer recycled content from Zintra bottles.                                                                                                                                                                                                                                                                                                                |                                                                        |  |
|                                                     | <ul> <li>35% pre-consumer recycled content from Zintra chips</li> </ul>                                                                                                                                                                                                                                                                                                  |                                                                        |  |
|                                                     | • 5% polylactic acid (PLA)                                                                                                                                                                                                                                                                                                                                               |                                                                        |  |
|                                                     |                                                                                                                                                                                                                                                                                                                                                                          |                                                                        |  |