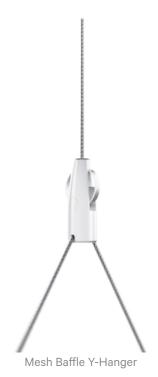

Mesh Baffle Detail Quill

Acoustics » Acoustic Baffles

Mesh Baffle Hanger

Mesh Baffles Detail Install

Acoustics » Acoustic Baffles

Mesh Baffle Ceiling Anchor

Mesh Baffles Random Perspective

Acoustics » Acoustic Baffles

| <ul><li>✓ Acoustic</li><li>✓ Easy Install</li></ul> | ✓ Bleach Cleanable                                                                                                                                                                                                                                                                                                                                                       | ✓ Easy Clean                                                           |  |
|-----------------------------------------------------|--------------------------------------------------------------------------------------------------------------------------------------------------------------------------------------------------------------------------------------------------------------------------------------------------------------------------------------------------------------------------|------------------------------------------------------------------------|--|
| Description                                         | Mesh Baffles - Random - 219 Quills                                                                                                                                                                                                                                                                                                                                       |                                                                        |  |
|                                                     | Using a unique interconnecting system Zintra Mesh Baffles seamlessly combine style and functionality, providing scalability and cost-effectiveness for wall-to-wall solutions or dynamic focal points.                                                                                                                                                                   |                                                                        |  |
|                                                     | Made from Zintra, the interchangeable, acoustically tuned 8" (209mm) quills hang<br>from the mesh. Their lightweight materials, clever mounting system and simple<br>mesh connectors make them easy to cut, effortless to hang and simple to<br>configure. Wrap effortlessly around columns, with the ability to be customized on-<br>site for hassle-free installation. |                                                                        |  |
|                                                     | Designs that morph with a change in light or perspective, you can achieve multi-<br>directional sound coverage and captivating visuals through contrasting or<br>complementary mesh colours (choose from 12 powder coat colours).                                                                                                                                        |                                                                        |  |
|                                                     | The Mesh Baffles hang from the ceiling using Y-Hook Cables, which efficiently distribute weight across the interconnected mesh, and minimise ceiling anchor points. These tactile marvels offer multi-directional coverage, enveloping sound from all angles and achieving an NRC values up to 1.0.                                                                      |                                                                        |  |
|                                                     | Sold as a system, you can choose from 6 preconfigured patterns. Each system<br>includes 1 x Powder Coated Mesh, 6 x Y-Hook Cable Hangers, 5 x Wire Rope<br>Clamps and enough quills for your selected design.                                                                                                                                                            |                                                                        |  |
|                                                     | 6 Preconfigured patterns. Modular in                                                                                                                                                                                                                                                                                                                                     | design. Easy to connect. Scalable. Easy install.                       |  |
|                                                     | Checkered: 156 Quills   Herringbone:<br>288 Quills   Random: 219 Quills   Shor                                                                                                                                                                                                                                                                                           | 288 Quills   Long Offset: 156 Quills   Offset:<br>t Offset: 150 Quills |  |
| Composition                                         | Zintra Acoustic Panel - 100% Solutio                                                                                                                                                                                                                                                                                                                                     | n Dyed (Colour Through) Polyester                                      |  |
|                                                     | 12mm (1/2") -Density 2.4 kg /m² 0.5 lb/ft²                                                                                                                                                                                                                                                                                                                               |                                                                        |  |
| Sustainability                                      | Zintra is made from 100% recyclable                                                                                                                                                                                                                                                                                                                                      | materials.                                                             |  |
|                                                     | • 60% post-consumer recycled content from Zintra bottles.                                                                                                                                                                                                                                                                                                                |                                                                        |  |
|                                                     | <ul> <li>35% pre-consumer recycled content from Zintra chips</li> </ul>                                                                                                                                                                                                                                                                                                  |                                                                        |  |
|                                                     | • 5% polylactic acid (PLA)                                                                                                                                                                                                                                                                                                                                               |                                                                        |  |
|                                                     |                                                                                                                                                                                                                                                                                                                                                                          |                                                                        |  |

| Dimensions          | <b>Individual Quill</b> (baffle) 106mm (4") w x 209mm (8.2") h x 12mm (0.5") d                                        |
|---------------------|-----------------------------------------------------------------------------------------------------------------------|
|                     | The Americas:                                                                                                         |
|                     | 1219mm (48") w x 209mm (8.2") h x 2438mm (96") l                                                                      |
|                     | MESH ONLY:                                                                                                            |
|                     | 1219mm (48") w x 10mm (0.4") h x 2438mm (96") l                                                                       |
|                     | Australia/Asia:                                                                                                       |
|                     | 1200mm w x 209mm h x 2400mm l                                                                                         |
|                     | MESH ONLY:                                                                                                            |
|                     | 1200mm w x 10mm h x 2400mm l                                                                                          |
| Weight              | 46lb   21kg                                                                                                           |
|                     | per system                                                                                                            |
| Fire Rating         | ASTM-E84 – Class A classification<br>AS ISO 9705 – 2003 – Group 1 classification<br>EN-13501 – B-s2-d0 classification |
| Supplied As         | Mesh Baffles is a System:                                                                                             |
|                     | • 1 x Powder Coated Mesh 1219mm (48") w x 2438mm (96")   OR                                                           |
|                     | • 1 x Powder Coated Mesh 1200mm w x 2400mm l                                                                          |
|                     | • 6 x Y-Hook Cable Hangers                                                                                            |
|                     | • Standard length 1520mm (5')                                                                                         |
|                     | • 5 Wire Rope Clamps                                                                                                  |
|                     | <ul> <li>Enough quills to suit selected pattern</li> </ul>                                                            |
| Assembly & Delivery | Ships Flat Packed.                                                                                                    |
|                     | Assemble your Baffle System then suspend from the ceiling using hanging hardware supplied.                            |
|                     | Recommended 2 People assembly                                                                                         |
|                     | Go to the Technical Documents and download the Installation Guide for more details.                                   |
|                     |                                                                                                                       |