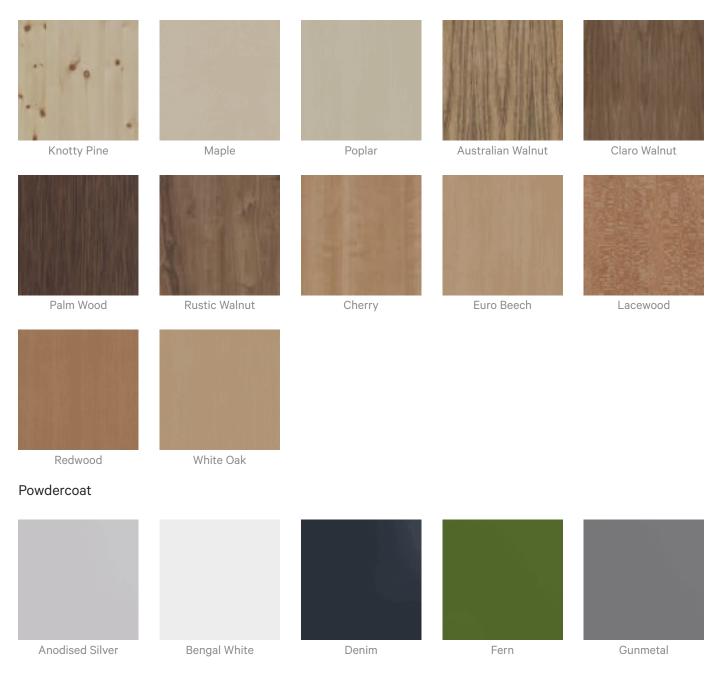

| 3. Select Mesh Powder Coat colour                                                                                                                                  |  |
|                           | 4. Repeat Steps 1-3 per System                                                                                                                                     |  |
|                           | 1 x Zintra colour + 1 x Powder coat colour selection per system.                                                                                                   |  |



Acoustics » Acoustic Baffles

#### **Colour & Finish Options**

#### Zintra 12mm Solid PET









Acoustics » Acoustic Baffles





n Terracotta Mission

ion Terracotta Antique

#### Zintra Premium Wood

Bleached