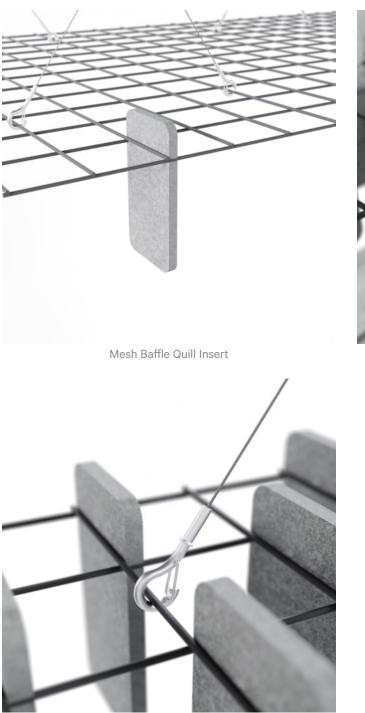

Mesh Baffle Detail Quill

Acoustics » Acoustic Baffles

Mesh Baffle Hanger

Mesh Baffles Detail Install

Acoustics » Acoustic Baffles

Mesh Baffle Ceiling Anchor

Mesh Baffles Random Perspective

Acoustics » Acoustic Baffles

| <ul><li>✓ Acoustic</li><li>✓ Easy Install</li></ul> | ✓ Bleach Cleanable                                                                                                                                                                                                                                                                                                                                                       | ✓ Easy Clean                                                           |  |
|-----------------------------------------------------|--------------------------------------------------------------------------------------------------------------------------------------------------------------------------------------------------------------------------------------------------------------------------------------------------------------------------------------------------------------------------|------------------------------------------------------------------------|--|
| Description                                         | Mesh Baffles - Random - 219 Quills                                                                                                                                                                                                                                                                                                                                       |                                                                        |  |
|                                                     | Using a unique interconnecting system Zintra Mesh Baffles seamlessly combine style and functionality, providing scalability and cost-effectiveness for wall-to-wall solutions or dynamic focal points.                                                                                                                                                                   |                                                                        |  |
|                                                     | Made from Zintra, the interchangeable, acoustically tuned 8" (209mm) quills hang<br>from the mesh. Their lightweight materials, clever mounting system and simple<br>mesh connectors make them easy to cut, effortless to hang and simple to<br>configure. Wrap effortlessly around columns, with the ability to be customized on-<br>site for hassle-free installation. |                                                                        |  |
|                                                     | Designs that morph with a change in light or perspective, you can achieve multi-<br>directional sound coverage and captivating visuals through contrasting or<br>complementary mesh colours (choose from 12 powder coat colours).                                                                                                                                        |                                                                        |  |
|                                                     | The Mesh Baffles hang from the ceiling using Y-Hook Cables, which efficiently distribute weight across the interconnected mesh, and minimise ceiling anchor points. These tactile marvels offer multi-directional coverage, enveloping sound from all angles and achieving an NRC values up to 1.0.                                                                      |                                                                        |  |
|                                                     | Sold as a system, you can choose from 6 preconfigured patterns. Each system<br>includes 1 x Powder Coated Mesh, 6 x Y-Hook Cable Hangers, 5 x Wire Rope<br>Clamps and enough quills for your selected design.                                                                                                                                                            |                                                                        |  |
|                                                     | 6 Preconfigured patterns. Modular in                                                                                                                                                                                                                                                                                                                                     | design. Easy to connect. Scalable. Easy install.                       |  |
|                                                     | Checkered: 156 Quills   Herringbone:<br>288 Quills   Random: 219 Quills   Shor                                                                                                                                                                                                                                                                                           | 288 Quills   Long Offset: 156 Quills   Offset:<br>t Offset: 150 Quills |  |
| Composition                                         | Zintra Acoustic Panel - 100% Solutio                                                                                                                                                                                                                                                                                                                                     | n Dyed (Colour Through) Polyester                                      |  |
|                                                     | 12mm (1/2") -Density 2.4 kg /m² 0.5 lb/ft²                                                                                                                                                                                                                                                                                                                               |                                                                        |  |
| Sustainability                                      | Zintra is made from 100% recyclable                                                                                                                                                                                                                                                                                                                                      | materials.                                                             |  |
|                                                     | • 60% post-consumer recycled content from Zintra bottles.                                                                                                                                                                                                                                                                                                                |                                                                        |  |
|                                                     | <ul> <li>35% pre-consumer recycled content from Zintra chips</li> </ul>                                                                                                                                                                                                                                                                                                  |                                                                        |  |
|                                                     | • 5% polylactic acid (PLA)                                                                                                                                                                                                                                                                                                                                               |                                                                        |  |
|                                                     |                                                                                                                                                                                                                                                                                                                                                                          |                                                                        |  |

| Dimensions          | <b>Individual Quill</b> (baffle) 106mm (4") w x 209mm (8.2") h x 12mm (0.5") d                                        |
|---------------------|-----------------------------------------------------------------------------------------------------------------------|
|                     | The Americas:                                                                                                         |
|                     | 1219mm (48") w x 209mm (8.2") h x 2438mm (96") l                                                                      |
|                     | MESH ONLY:                                                                                                            |
|                     | 1219mm (48") w x 10mm (0.4") h x 2438mm (96") l                                                                       |
|                     | Australia/Asia:                                                                                                       |
|                     | 1200mm w x 209mm h x 2400mm l                                                                                         |
|                     | MESH ONLY:                                                                                                            |
|                     | 1200mm w x 10mm h x 2400mm l                                                                                          |
| Weight              | 46lb   21kg                                                                                                           |
|                     | per system                                                                                                            |
| Fire Rating         | ASTM-E84 – Class A classification<br>AS ISO 9705 – 2003 – Group 1 classification<br>EN-13501 – B-s2-d0 classification |
| Supplied As         | Mesh Baffles is a System:                                                                                             |
|                     | • 1 x Powder Coated Mesh 1219mm (48") w x 2438mm (96")   OR                                                           |
|                     | • 1 x Powder Coated Mesh 1200mm w x 2400mm l                                                                          |
|                     | • 6 x Y-Hook Cable Hangers                                                                                            |
|                     | • Standard length 1520mm (5')                                                                                         |
|                     | • 5 Wire Rope Clamps                                                                                                  |
|                     | <ul> <li>Enough quills to suit selected pattern</li> </ul>                                                            |
| Assembly & Delivery | Ships Flat Packed.                                                                                                    |
|                     | Assemble your Baffle System then suspend from the ceiling using hanging hardware supplied.                            |
|                     | Recommended 2 People assembly                                                                                         |
|                     | Go to the Technical Documents and download the Installation Guide for more details.                                   |
|                     |                                                                                                                       |