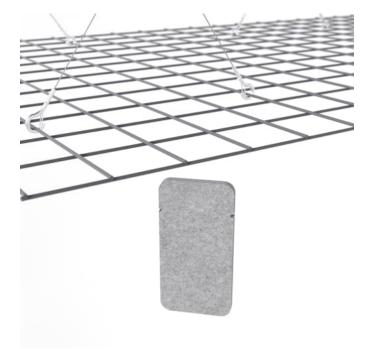

Mesh Baffle Detail Quill

Acoustics » Acoustic Baffles

Mesh Baffle Hanger

Mesh Baffles Detail Install

Acoustics » Acoustic Baffles

Mesh Baffle Ceiling Anchor

Mesh Baffles Random Perspective

Acoustics » Acoustic Baffles

| Dimensions          | <b>Individual Quill</b> (baffle) 106mm (4") w x 209mm (8.2") h x 12mm (0.5") d                                        |
|---------------------|-----------------------------------------------------------------------------------------------------------------------|
|                     | The Americas:                                                                                                         |
|                     | 1219mm (48") w x 209mm (8.2") h x 2438mm (96") l                                                                      |
|                     | MESH ONLY:                                                                                                            |
|                     | 1219mm (48") w x 10mm (0.4") h x 2438mm (96") l                                                                       |
|                     | Australia/Asia:                                                                                                       |
|                     | 1200mm w x 209mm h x 2400mm l                                                                                         |
|                     | MESH ONLY:                                                                                                            |
|                     | 1200mm w x 10mm h x 2400mm l                                                                                          |
| Weight              | 46lb   21kg                                                                                                           |
|                     | per system                                                                                                            |
| Fire Rating         | ASTM-E84 – Class A classification<br>AS ISO 9705 – 2003 – Group 1 classification<br>EN-13501 – B-s2-d0 classification |
| Supplied As         | Mesh Baffles is a System:                                                                                             |
|                     | • 1 x Powder Coated Mesh 1219mm (48") w x 2438mm (96")   OR                                                           |
|                     | • 1 x Powder Coated Mesh 1200mm w x 2400mm l                                                                          |
|                     | • 6 x Y-Hook Cable Hangers                                                                                            |
|                     | • Standard length 1520mm (5')                                                                                         |
|                     | • 5 Wire Rope Clamps                                                                                                  |
|                     | <ul> <li>Enough quills to suit selected pattern</li> </ul>                                                            |
| Assembly & Delivery | Ships Flat Packed.                                                                                                    |
|                     | Assemble your Baffle System then suspend from the ceiling using hanging hardware supplied.                            |
|                     | Recommended 2 People assembly                                                                                         |
|                     | Go to the Technical Documents and download the Installation Guide for more details.                                   |
|                     |                                                                                                                       |

| Suggested<br>Installation | Go to Technical Documents and download the Installation Guide for more details.                                                                                    |  |
|---------------------------|--------------------------------------------------------------------------------------------------------------------------------------------------------------------|--|
| Fixing Detail             | Y-Hook   Cable Hangers   Wire Rope Clamps                                                                                                                          |  |
| Care Instructions         | Vacuum to remove dust.                                                                                                                                             |  |
|                           | Dab Zintra with a damp clean cloth and mild solution of liquid detergent and warm water. Repeat using only clean water, then pat dry with a lint free cloth.       |  |
|                           | For difficult stains, use a solution of household bleach (10% bleach / 90% water). To remove the bleach, repeat using a clean, water dampened cloth, then pat dry. |  |
|                           | Always test in an inconspicuous area first and if you don't see the expected results, contact us.                                                                  |  |
| Warranty                  | Visit FAQ for more details.                                                                                                                                        |  |
| Customisable              | The Zintra Acoustic Solutions range is customisable to your project. Please get in touch with your local contact for details.                                      |  |
| Additional Comments       | NRC 0.70 - 1.0                                                                                                                                                     |  |
| How to Specify            | 1. Select Pattern                                                                                                                                                  |  |
|                           | 2. Select Zintra colour                                                                                                                                            |  |
|                           | 3. Select Mesh Powder Coat colour                                                                                                                                  |  |
|                           | 4. Repeat Steps 1-3 per System                                                                                                                                     |  |
|                           | 1 x Zintra colour + 1 x Powder coat colour selection per system.                                                                                                   |  |