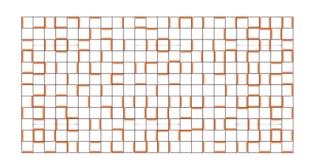

| <ul><li>✓ Acoustic</li><li>✓ Easy Install</li></ul> | ✓ Bleach Cleanable                                                                                                                                                                                                                                                                                                                                                       | ✓ Easy Clean                                                           |  |
|-----------------------------------------------------|--------------------------------------------------------------------------------------------------------------------------------------------------------------------------------------------------------------------------------------------------------------------------------------------------------------------------------------------------------------------------|------------------------------------------------------------------------|--|
| Description                                         | Mesh Baffles - Random - 219 Quills                                                                                                                                                                                                                                                                                                                                       |                                                                        |  |
|                                                     | Using a unique interconnecting system Zintra Mesh Baffles seamlessly combine style and functionality, providing scalability and cost-effectiveness for wall-to-wall solutions or dynamic focal points.                                                                                                                                                                   |                                                                        |  |
|                                                     | Made from Zintra, the interchangeable, acoustically tuned 8" (209mm) quills hang<br>from the mesh. Their lightweight materials, clever mounting system and simple<br>mesh connectors make them easy to cut, effortless to hang and simple to<br>configure. Wrap effortlessly around columns, with the ability to be customized on-<br>site for hassle-free installation. |                                                                        |  |
|                                                     | Designs that morph with a change in light or perspective, you can achieve multi-<br>directional sound coverage and captivating visuals through contrasting or<br>complementary mesh colours (choose from 12 powder coat colours).                                                                                                                                        |                                                                        |  |
|                                                     | The Mesh Baffles hang from the ceiling using Y-Hook Cables, which efficiently distribute weight across the interconnected mesh, and minimise ceiling anchor points. These tactile marvels offer multi-directional coverage, enveloping sound from all angles and achieving an NRC values up to 1.0.                                                                      |                                                                        |  |
|                                                     | Sold as a system, you can choose from 6 preconfigured patterns. Each system<br>includes 1 x Powder Coated Mesh, 6 x Y-Hook Cable Hangers, 5 x Wire Rope<br>Clamps and enough quills for your selected design.                                                                                                                                                            |                                                                        |  |
|                                                     | 6 Preconfigured patterns. Modular in                                                                                                                                                                                                                                                                                                                                     | design. Easy to connect. Scalable. Easy install.                       |  |
|                                                     | Checkered: 156 Quills   Herringbone:<br>288 Quills   Random: 219 Quills   Shor                                                                                                                                                                                                                                                                                           | 288 Quills   Long Offset: 156 Quills   Offset:<br>t Offset: 150 Quills |  |
| Composition                                         | Zintra Acoustic Panel - 100% Solutio                                                                                                                                                                                                                                                                                                                                     | n Dyed (Colour Through) Polyester                                      |  |
|                                                     | 12mm (1/2") -Density 2.4 kg /m² 0.5 lb/ft²                                                                                                                                                                                                                                                                                                                               |                                                                        |  |
| Sustainability                                      | Zintra is made from 100% recyclable                                                                                                                                                                                                                                                                                                                                      | materials.                                                             |  |
|                                                     | • 60% post-consumer recycled content from Zintra bottles.                                                                                                                                                                                                                                                                                                                |                                                                        |  |
|                                                     | <ul> <li>35% pre-consumer recycled content from Zintra chips</li> </ul>                                                                                                                                                                                                                                                                                                  |                                                                        |  |
|                                                     | • 5% polylactic acid (PLA)                                                                                                                                                                                                                                                                                                                                               |                                                                        |  |
|                                                     |                                                                                                                                                                                                                                                                                                                                                                          |                                                                        |  |