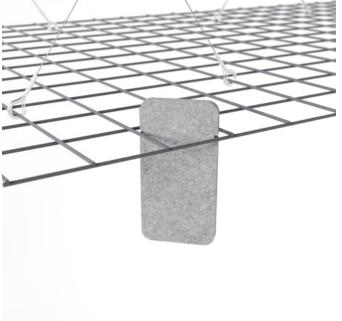

A perfect balance of acoustics and aesthetics. Zintra Mesh Baffle systems feature Zintra acoustic quills hung from a suspended powder coated mesh. Zintra Mesh Baffles Random features quills artfully arranged in an organic, spontaneous fashion.

| <ul><li>✓ Acoustic</li><li>✓ Easy Install</li></ul> | ✓ Bleach Cleanable                                                                                                                                                                                                                                                                                                                                                       | ✓ Easy Clean                                                           |  |
|-----------------------------------------------------|--------------------------------------------------------------------------------------------------------------------------------------------------------------------------------------------------------------------------------------------------------------------------------------------------------------------------------------------------------------------------|------------------------------------------------------------------------|--|
| Description                                         | Mesh Baffles - Random - 219 Quills                                                                                                                                                                                                                                                                                                                                       |                                                                        |  |
|                                                     | Using a unique interconnecting system Zintra Mesh Baffles seamlessly combine style and functionality, providing scalability and cost-effectiveness for wall-to-wall solutions or dynamic focal points.                                                                                                                                                                   |                                                                        |  |
|                                                     | Made from Zintra, the interchangeable, acoustically tuned 8" (209mm) quills hang<br>from the mesh. Their lightweight materials, clever mounting system and simple<br>mesh connectors make them easy to cut, effortless to hang and simple to<br>configure. Wrap effortlessly around columns, with the ability to be customized on-<br>site for hassle-free installation. |                                                                        |  |
|                                                     | Designs that morph with a change in light or perspective, you can achieve multi-<br>directional sound coverage and captivating visuals through contrasting or<br>complementary mesh colours (choose from 12 powder coat colours).                                                                                                                                        |                                                                        |  |
|                                                     | The Mesh Baffles hang from the ceiling using Y-Hook Cables, which efficiently distribute weight across the interconnected mesh, and minimise ceiling anchor points. These tactile marvels offer multi-directional coverage, enveloping sound from all angles and achieving an NRC values up to 1.0.                                                                      |                                                                        |  |
|                                                     | Sold as a system, you can choose from 6 preconfigured patterns. Each system<br>includes 1 x Powder Coated Mesh, 6 x Y-Hook Cable Hangers, 5 x Wire Rope<br>Clamps and enough quills for your selected design.                                                                                                                                                            |                                                                        |  |
|                                                     | 6 Preconfigured patterns. Modular in                                                                                                                                                                                                                                                                                                                                     | design. Easy to connect. Scalable. Easy install.                       |  |
|                                                     | Checkered: 156 Quills   Herringbone:<br>288 Quills   Random: 219 Quills   Shor                                                                                                                                                                                                                                                                                           | 288 Quills   Long Offset: 156 Quills   Offset:<br>t Offset: 150 Quills |  |
| Composition                                         | Zintra Acoustic Panel - 100% Solutio                                                                                                                                                                                                                                                                                                                                     | n Dyed (Colour Through) Polyester                                      |  |
|                                                     | 12mm (1/2") -Density 2.4 kg /m² 0.5 lb/ft²                                                                                                                                                                                                                                                                                                                               |                                                                        |  |
| Sustainability                                      | Zintra is made from 100% recyclable                                                                                                                                                                                                                                                                                                                                      | materials.                                                             |  |
|                                                     | • 60% post-consumer recycled content from Zintra bottles.                                                                                                                                                                                                                                                                                                                |                                                                        |  |
|                                                     | <ul> <li>35% pre-consumer recycled content from Zintra chips</li> </ul>                                                                                                                                                                                                                                                                                                  |                                                                        |  |
|                                                     | • 5% polylactic acid (PLA)                                                                                                                                                                                                                                                                                                                                               |                                                                        |  |
|                                                     |                                                                                                                                                                                                                                                                                                                                                                          |                                                                        |  |