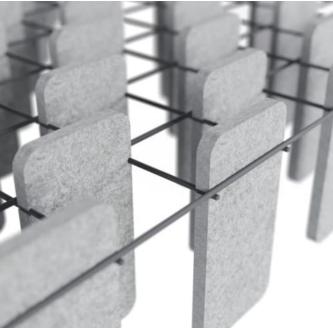

A perfect balance of acoustics and aesthetics. Zintra Mesh Baffle systems feature Zintra acoustic quills hung from a suspended powder coated mesh. Zintra Mesh Baffles Random features quills artfully arranged in an organic, spontaneous fashion.

| <ul><li>✓ Acoustic</li><li>✓ Easy Install</li></ul> | ✓ Bleach Cleanable                                                                                                                                                                                                                                                                                                                                                       | ✓ Easy Clean                                                           |  |
|-----------------------------------------------------|--------------------------------------------------------------------------------------------------------------------------------------------------------------------------------------------------------------------------------------------------------------------------------------------------------------------------------------------------------------------------|------------------------------------------------------------------------|--|
| Description                                         | Mesh Baffles - Random - 219 Quills                                                                                                                                                                                                                                                                                                                                       |                                                                        |  |
|                                                     | Using a unique interconnecting system Zintra Mesh Baffles seamlessly combine style and functionality, providing scalability and cost-effectiveness for wall-to-wall solutions or dynamic focal points.                                                                                                                                                                   |                                                                        |  |
|                                                     | Made from Zintra, the interchangeable, acoustically tuned 8" (209mm) quills hang<br>from the mesh. Their lightweight materials, clever mounting system and simple<br>mesh connectors make them easy to cut, effortless to hang and simple to<br>configure. Wrap effortlessly around columns, with the ability to be customized on-<br>site for hassle-free installation. |                                                                        |  |
|                                                     | Designs that morph with a change in light or perspective, you can achieve multi-<br>directional sound coverage and captivating visuals through contrasting or<br>complementary mesh colours (choose from 12 powder coat colours).                                                                                                                                        |                                                                        |  |
|                                                     | The Mesh Baffles hang from the ceiling using Y-Hook Cables, which efficiently distribute weight across the interconnected mesh, and minimise ceiling anchor points. These tactile marvels offer multi-directional coverage, enveloping sound from all angles and achieving an NRC values up to 1.0.                                                                      |                                                                        |  |
|                                                     | Sold as a system, you can choose from 6 preconfigured patterns. Each system<br>includes 1 x Powder Coated Mesh, 6 x Y-Hook Cable Hangers, 5 x Wire Rope<br>Clamps and enough quills for your selected design.                                                                                                                                                            |                                                                        |  |
|                                                     | 6 Preconfigured patterns. Modular in                                                                                                                                                                                                                                                                                                                                     | design. Easy to connect. Scalable. Easy install.                       |  |
|                                                     | Checkered: 156 Quills   Herringbone:<br>288 Quills   Random: 219 Quills   Shor                                                                                                                                                                                                                                                                                           | 288 Quills   Long Offset: 156 Quills   Offset:<br>t Offset: 150 Quills |  |
| Composition                                         | Zintra Acoustic Panel - 100% Solutio                                                                                                                                                                                                                                                                                                                                     | n Dyed (Colour Through) Polyester                                      |  |
|                                                     | 12mm (1/2") -Density 2.4 kg /m² 0.5 lb/ft²                                                                                                                                                                                                                                                                                                                               |                                                                        |  |
| Sustainability                                      | Zintra is made from 100% recyclable                                                                                                                                                                                                                                                                                                                                      | materials.                                                             |  |
|                                                     | • 60% post-consumer recycled content from Zintra bottles.                                                                                                                                                                                                                                                                                                                |                                                                        |  |
|                                                     | <ul> <li>35% pre-consumer recycled content from Zintra chips</li> </ul>                                                                                                                                                                                                                                                                                                  |                                                                        |  |
|                                                     | • 5% polylactic acid (PLA)                                                                                                                                                                                                                                                                                                                                               |                                                                        |  |
|                                                     |                                                                                                                                                                                                                                                                                                                                                                          |                                                                        |  |