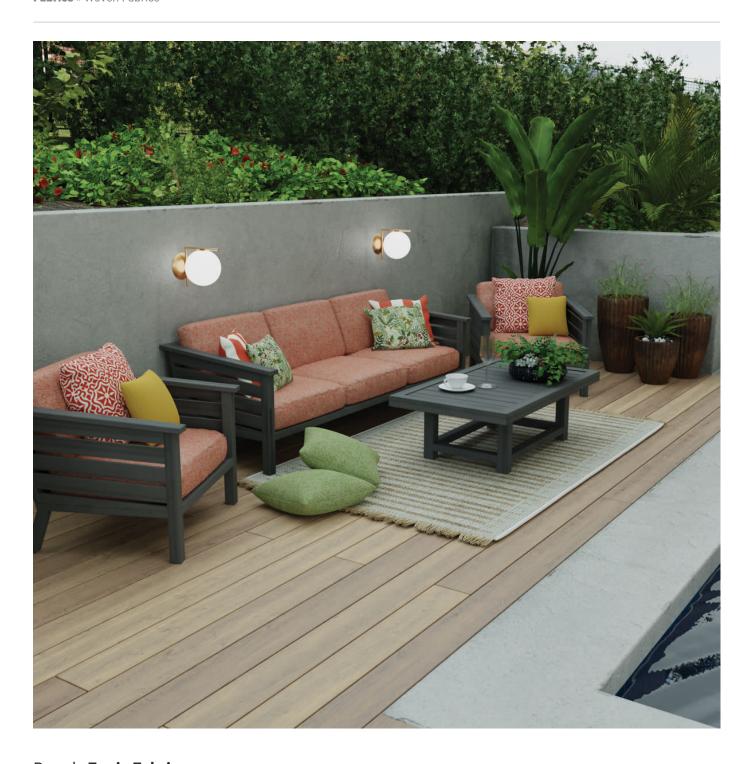

Brand: Ennis Fabrics

Applications: **Upholstery** 

Textured solid woven with solution dyed polyester, to achieve High UV resistance to be suitable for Indoor/ Outdoor. Finished with Endurepel Shield

| ✓ Water Resistant  | ✓ Anti - Stain                                                                                                                                                                                                                             | Flame Retardant |
|--------------------|--------------------------------------------------------------------------------------------------------------------------------------------------------------------------------------------------------------------------------------------|-----------------|
| ✓ Bleach Cleanable | ✓ Outdoor Suitable                                                                                                                                                                                                                         |                 |
| Description        | Acacia, a textured solid is built for décor and texture as an indoor/outdoor fabric with a high UV rating. Made of 100% solution-dyed polyester, Acacia uses 83% less water in its production, making it a big part of our sustainability. |                 |
| Composition        | 100% Dyed Polyester                                                                                                                                                                                                                        |                 |
| Finishes           | Endurepel Shield                                                                                                                                                                                                                           |                 |
| Roll Size          | 137cm x 45.7m - Available by the lineal metre                                                                                                                                                                                              |                 |
| Weight             | 241 g/m2                                                                                                                                                                                                                                   |                 |
| Abrasion           | 20,000 double rubs (Wyzenbeek)                                                                                                                                                                                                             |                 |
| Fire Rating        | Tested in accordance with AS1530.3                                                                                                                                                                                                         |                 |
|                    | Spread of Flame Index - 0                                                                                                                                                                                                                  |                 |
|                    | Smoke Developed Index - 5                                                                                                                                                                                                                  |                 |
| Lead Time          | • 2-weeks (approx.) from Wednesday, subject to stock availability.                                                                                                                                                                         |                 |
|                    | Additional 1-week for Western Australia.                                                                                                                                                                                                   |                 |
|                    | • Express delivery is available subject to a surcharge. Contact Baresque for details and pricing.                                                                                                                                          |                 |
|                    |                                                                                                                                                                                                                                            |                 |

#### **Additional Comments**

Acacia is part of The Secret Garden Collection