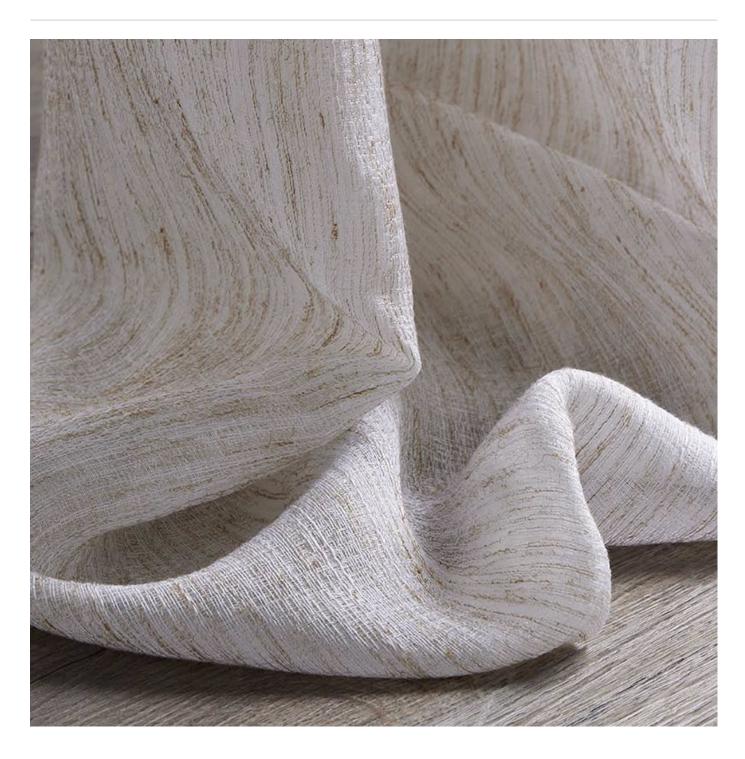

Brand: **Panaz** 

Feldspar is a sheer fabric with an organic pattern that creates a visually appealing and harmonious design.

| Description       | Feldspar is a versatile and elegant window treatment solution that offers a blend of functionality, aesthetics, and practicality. These translucent or semi-transparent fabrics are designed to filter and diffuse natural light, create privacy, and enhance the overall ambiance of the space. |
|-------------------|--------------------------------------------------------------------------------------------------------------------------------------------------------------------------------------------------------------------------------------------------------------------------------------------------|
| Composition       | Fire Retardant, Polyester                                                                                                                                                                                                                                                                        |
| Roll Size         | 310 cm x 40 m - Available by the lineal metre.                                                                                                                                                                                                                                                   |
| Weight            | 140 g/m2                                                                                                                                                                                                                                                                                         |
| Fire Rating       | Tested in accordance with AS1530.3                                                                                                                                                                                                                                                               |
|                   | Spread of Flame Index - 0                                                                                                                                                                                                                                                                        |
|                   | Smoke Developed Index - 5                                                                                                                                                                                                                                                                        |
| Lead Time         | • 2-weeks (approx.) from Wednesday, subject to stock availability.                                                                                                                                                                                                                               |
|                   | Additional 1-week for Western Australia.                                                                                                                                                                                                                                                         |
|                   | <ul> <li>Express delivery is available subject to a surcharge. Contact Baresque for details<br/>and pricing.</li> </ul>                                                                                                                                                                          |
| Care Instructions | Remove curtains carefully from rail/track/pole and remove all hooks and fold carefully.                                                                                                                                                                                                          |
|                   | Do not use bleach.                                                                                                                                                                                                                                                                               |
|                   | Do not tumble dry.                                                                                                                                                                                                                                                                               |
|                   | Wash at 30°C , no spin. Cool iron, Max temperature 110°C .                                                                                                                                                                                                                                       |
|                   | Professional dry clean.                                                                                                                                                                                                                                                                          |
| Warranty          | 2-year warranty. Visit <b>baresque.com.au/warranty</b> for complete details.                                                                                                                                                                                                                     |