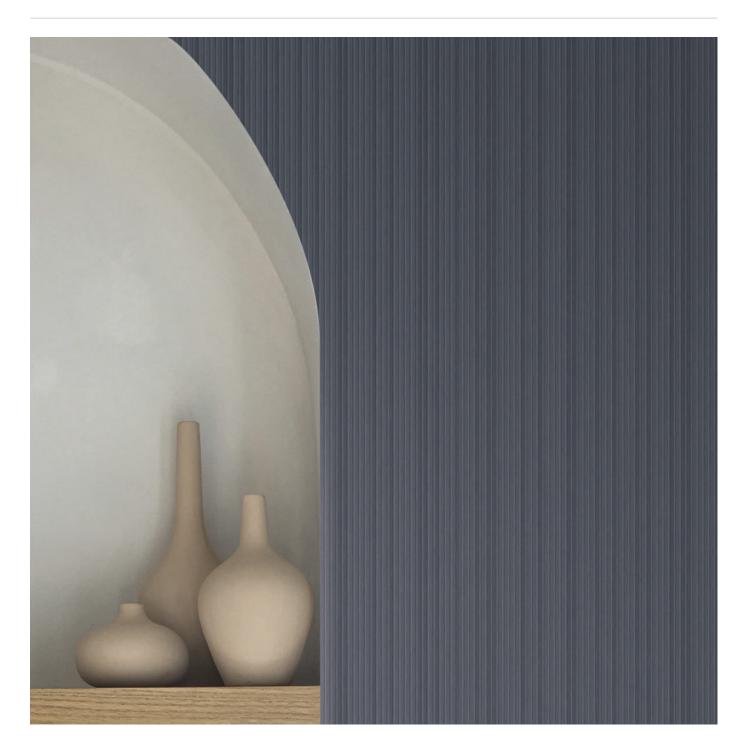

Brand: Versa

Applications: Walls

**Wallcoverings** » Commercial Wallcoverings

Douro is a heavy-duty commercial wallcovering with exceptional resistance to tearing and pulling. It's PVC-free and made of 30% recycled content

| ✓ Bleach Cleanable  | ✓ Low VOC                                                                                                                                                                                                                         | ✓ EPD Certified |
|---------------------|-----------------------------------------------------------------------------------------------------------------------------------------------------------------------------------------------------------------------------------|-----------------|
| ✓ HPD Certified     | ✓ PVC-Free                                                                                                                                                                                                                        |                 |
| Description         | Reminiscent of corded fabric, Douro is a polished and refined stria created by a deep vertical emboss.                                                                                                                            |                 |
|                     | The simplicity coupled with the depth of the surface produces a design that is both modern and classic.                                                                                                                           |                 |
|                     | The 12-SKU colour palette of sleek neutrals and bright pops of colour is enhanced by a metallic sheen. PVC-free Olefin composite; 30% recycled content; Type III 33 oz.; Drill backing; reverse hang / random match installation. |                 |
| Composition         | Vinyl face on drill backing 33oz (745g/m²)                                                                                                                                                                                        |                 |
| Environmental Info  | Versa's range of PVC wallcoverings is manufactured from 20% recycled content.                                                                                                                                                     |                 |
|                     | -Free of antimicrobials                                                                                                                                                                                                           |                 |
|                     | - Phthalate free                                                                                                                                                                                                                  |                 |
|                     | - Heavy metal free                                                                                                                                                                                                                |                 |
|                     | -Low VOC emitting                                                                                                                                                                                                                 |                 |
|                     | - CA 01350 complaint                                                                                                                                                                                                              |                 |
|                     | -Free of toxic flame retardants                                                                                                                                                                                                   |                 |
|                     | - Formaldehyde free                                                                                                                                                                                                               |                 |
|                     | - BPA Free                                                                                                                                                                                                                        |                 |
| Pattern Repeat Size | Not Applicable                                                                                                                                                                                                                    |                 |
| Roll Size           | 132/137cm x 27.4m - Available by the lineal metre.                                                                                                                                                                                |                 |
| Weight              | 745 (g/m²)                                                                                                                                                                                                                        |                 |
| Fire Rating         | Tested in accordance with AS ISO 9705 2003 for the purpose of determining the Group Number classification as required by the Building Code of Australia for the control of fire spread on interior wall and ceiling linings.      |                 |
|                     | Classification - Group 3<br>Specific Extinction - Less than 250m²/kg                                                                                                                                                              |                 |

# DOURO

Wallcoverings » Commercial Wallcoverings