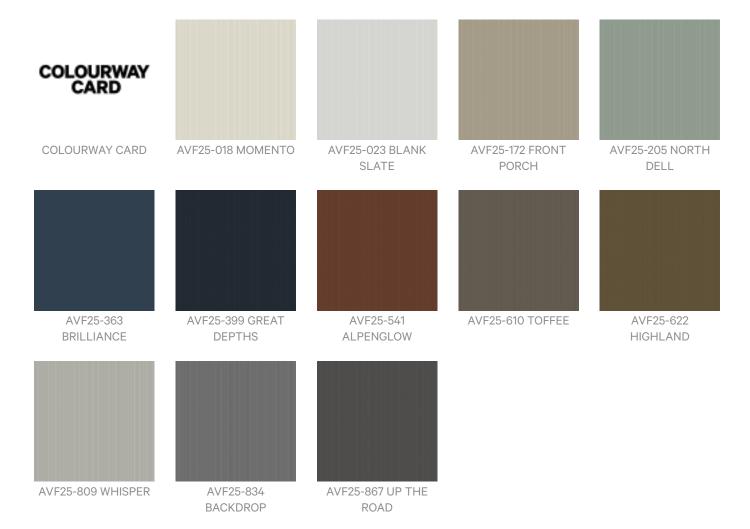

ution of liquid detergent and warm water
- 3: Isopropyl Alcohol (a.k.a. rubbing alcohol)

Remove any detergent with a clean, damp cloth. Gently pat dry.

For more difficult stains, dampen a soft white cloth with a solution of household bleach (10% bleach / 90% water). Rub gently.

Rinse with a water dampened cloth to remove bleach concentration.

DO NOT USE solvent based or concentrated abrasive cleaning agents, lacquer thinners, nail polish remover as these may cause discolouration over a period of time.

Always test in an inconspicuous area first. If care instructions don't deliver the expected results, cease cleaning method immediately and contact Baresque for assistance.

### Warranty

5-year warranty. Visit baresque.com.au/warranty for complete details.



## Colour & Finish Options