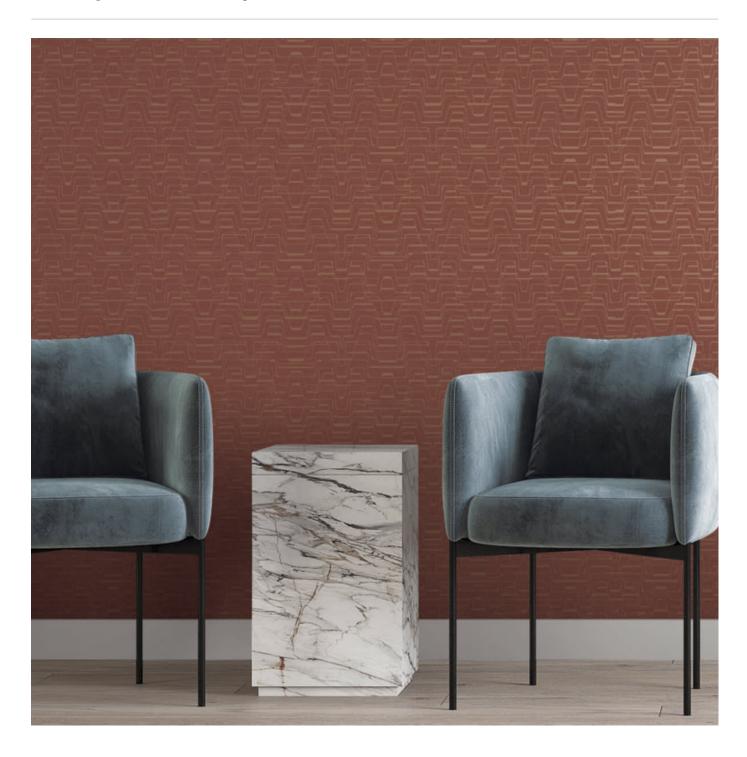

## **EAST END**

Wallcoverings » Commercial Wallcoverings

Wallcoverings » Commercial Wallcoverings

Inspired by the Florin Court Building in London, East End presents bold colours in geometric shapes and a sense of luxury and modernity.

| ✓ Bleach Cleanable        | ✓ Anti-Microbial                                                                                                                                                                                                                                                                                                         |
|---------------------------|--------------------------------------------------------------------------------------------------------------------------------------------------------------------------------------------------------------------------------------------------------------------------------------------------------------------------|
| Description               | Wavelengths that bring organic inspiration to modern technology pulse across a canvas of textural raw silk to balance any size space with captivating, vivacious geometry.                                                                                                                                               |
| Composition               | Vinyl face on a non-woven backing (452 g/m²)                                                                                                                                                                                                                                                                             |
| Pattern Repeat Size       | 64cm V                                                                                                                                                                                                                                                                                                                   |
| Roll Size                 | 137cm wide X 91m- Available by the lineal metre                                                                                                                                                                                                                                                                          |
| Weight                    | 452 g/m²                                                                                                                                                                                                                                                                                                                 |
| Fire Rating               | Tested in accordance with AS ISO 9705 2003 for the purpose of determining the Group Number classification as required by the Building Code of Australia for the control of fire spread on interior wall and ceiling linings.  The result achieved was: Classification - Group 2 Specific Extinction - Less than 250m²/kg |
| Lead Time                 | <ul> <li>2-weeks (approx.) from Wednesday, subject to stock availability.</li> <li>Additional 1-week for Western Australia.</li> <li>Express delivery is available subject to a surcharge. Contact Baresque for details and pricing.</li> </ul>                                                                          |
| Suggested<br>Installation | Non-reverse hang / drop match / overlap and double cut.  Baresque recommends and supplies Romans brand adhesives and primers.                                                                                                                                                                                            |
|                           |                                                                                                                                                                                                                                                                                                                          |