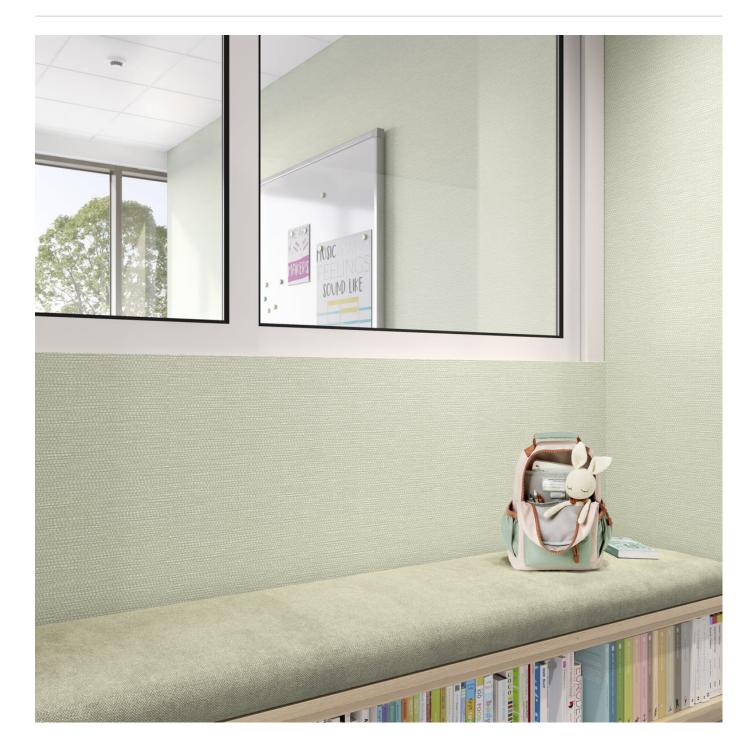

Wallcoverings » Advanced Wall Protection

Brand: **P3tec** 

Applications: Walls

Wallcoverings » Advanced Wall Protection

Wallcoverings » Advanced Wall Protection

Bring the beach indoors! Beach Grass has an entwined coastal pattern that mimics swaying dunes creating a relaxing, charming thatched effect.