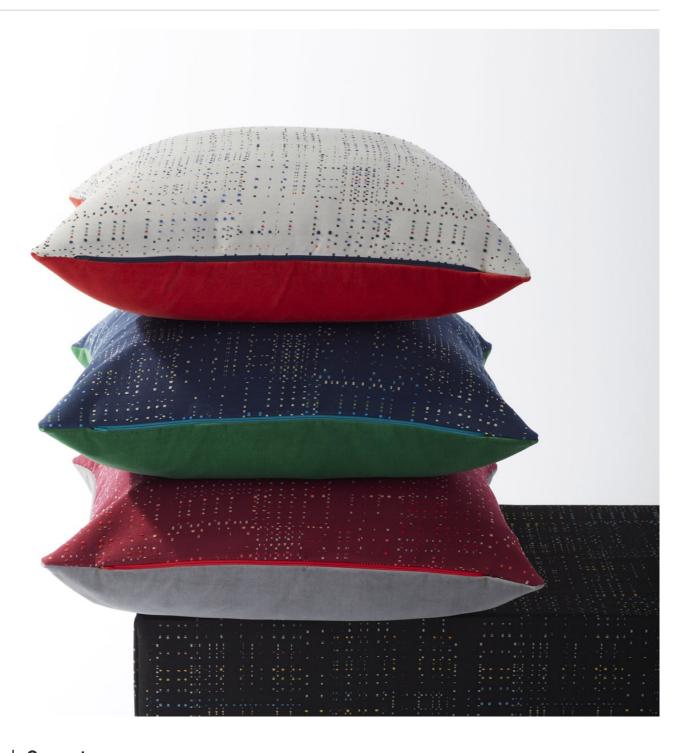

Brand: Concertex

Applications: **Upholstery** 

**Fabrics** » Woven Fabrics

Relive playful memories with Arcade! This fun woven fabric is made of 81% recycled polyester, it's bleach cleanable and exceeds 200.000 rubs.

| ✓ Bleach Cleanable  | ✓ Stain Repellent                                                                                                                                                                                                                                                                                                                                                                                                                                                                                                                 | ✓ PFAS Free                                     |
|---------------------|-----------------------------------------------------------------------------------------------------------------------------------------------------------------------------------------------------------------------------------------------------------------------------------------------------------------------------------------------------------------------------------------------------------------------------------------------------------------------------------------------------------------------------------|-------------------------------------------------|
| ✓ Water Repellent   |                                                                                                                                                                                                                                                                                                                                                                                                                                                                                                                                   |                                                 |
| Description         | Your favourite pastimes are making a comeback. An ode to classic childhood games, Arcade is a playful and abstract pattern created by multi-color stripes running on the back of the fabric and showing up sporadically on the front. From Bubble Gum to Pinball, Spaceship, and Asteroid, the Arcade multi-color combinations are a joyful exploration designed to bring out the kid in all of us. Better yet, it is made with 81% recycled polyester, is bleach-cleanable, and passes 200,000+ double rubs. Go on, get playing. |                                                 |
| Composition         | 81% recycled Polyester, 19% Polyest                                                                                                                                                                                                                                                                                                                                                                                                                                                                                               | er                                              |
|                     | Backing: 100% Acrylic                                                                                                                                                                                                                                                                                                                                                                                                                                                                                                             |                                                 |
| Environmental Info  | PVC/Phthalates free                                                                                                                                                                                                                                                                                                                                                                                                                                                                                                               |                                                 |
|                     | No added fire retardant                                                                                                                                                                                                                                                                                                                                                                                                                                                                                                           |                                                 |
|                     | Healthier Hospitals compliant                                                                                                                                                                                                                                                                                                                                                                                                                                                                                                     |                                                 |
| Pattern Repeat Size | 38.4cm V / 37 cm H                                                                                                                                                                                                                                                                                                                                                                                                                                                                                                                |                                                 |
| Roll Size           | 137cm wide x 27.4m - Available by the lineal metre                                                                                                                                                                                                                                                                                                                                                                                                                                                                                |                                                 |
| Abrasion            | 200,000+ Double Rubs (Wyzenbeek)                                                                                                                                                                                                                                                                                                                                                                                                                                                                                                  |                                                 |
| Lead Time           | • 2-weeks (approx.) from Wednesday, subject to stock availability.                                                                                                                                                                                                                                                                                                                                                                                                                                                                |                                                 |
|                     | Additional 1-week for Western Australia.                                                                                                                                                                                                                                                                                                                                                                                                                                                                                          |                                                 |
|                     | <ul> <li>Express delivery is available subje<br/>and pricing.</li> </ul>                                                                                                                                                                                                                                                                                                                                                                                                                                                          | ct to a surcharge. Contact Baresque for details |
|                     |                                                                                                                                                                                                                                                                                                                                                                                                                                                                                                                                   |                                                 |