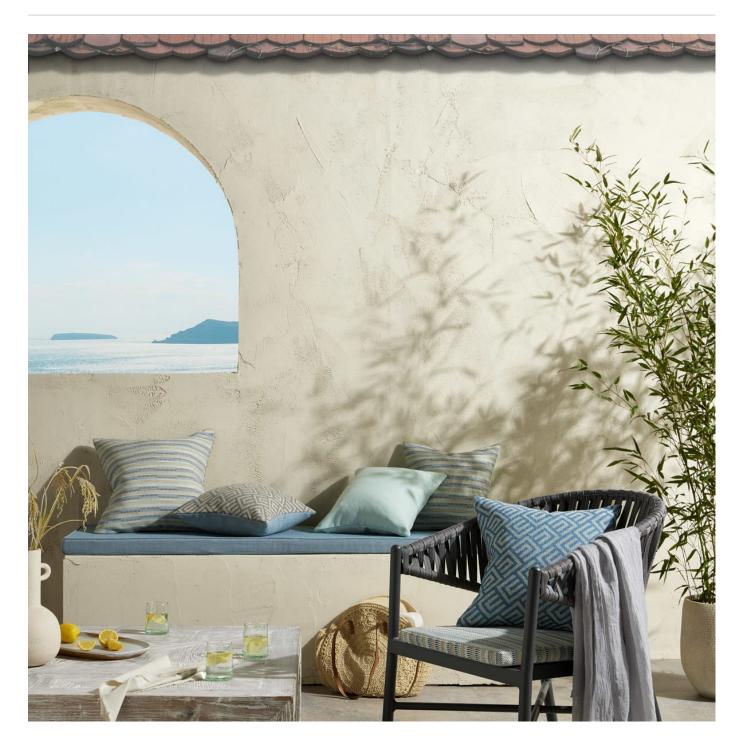

# MALIBU LAGUNA

Fabrics » Woven Fabrics

Fabrics » Woven Fabrics

Inspired by the landscapes of the Mediterranean, Malibu is available in 11 plain pastel hues

| <ul><li>✓ Anti-Microbial</li><li>✓ Water Resistant</li></ul>                 | ✓ Outdoor Suitable                                                                                                                              | ✓ Stain Resistant                     |
|------------------------------------------------------------------------------|-------------------------------------------------------------------------------------------------------------------------------------------------|---------------------------------------|
| Description                                                                  | Embrace the spirit of the Mediterranean with our first 100% recycled outdoor collection Laguna. Inspired by the relaxed, pastel landscapes of   |                                       |
|                                                                              | Mediterranean islands, Laguna features classic geometrics and plains in a rejuvenating colour palette.                                          |                                       |
|                                                                              | Woven from 100% recycled yarns, Laguna giv<br>kinder to the environment, with high light fas<br>antimicrobial properties to ensure the fabric l | tness, stain resistant and            |
| Composition                                                                  | 100% Recycled Polypropylene                                                                                                                     |                                       |
| Sustainability                                                               | 100% Recycled Materials                                                                                                                         |                                       |
|                                                                              | Latex Free                                                                                                                                      |                                       |
|                                                                              | No heavy metals                                                                                                                                 |                                       |
|                                                                              | Phthalate Free                                                                                                                                  |                                       |
| Pattern Repeat Size                                                          | Not Applicable                                                                                                                                  |                                       |
| Roll Size                                                                    | 140cm x N/A - Available by the lineal metre.                                                                                                    |                                       |
| Weight                                                                       | 250 g/m²                                                                                                                                        |                                       |
| Abrasion                                                                     | 30,000+ (Martindale Rubs)                                                                                                                       |                                       |
| _ead Time • 2-weeks (approx.) from Wednesday, subject to stock availability. |                                                                                                                                                 | to stock availability.                |
|                                                                              | Additional 1-week for Western Australia.                                                                                                        |                                       |
|                                                                              | • Express delivery is available subject to a surand pricing.                                                                                    | rcharge. Contact Baresque for details |