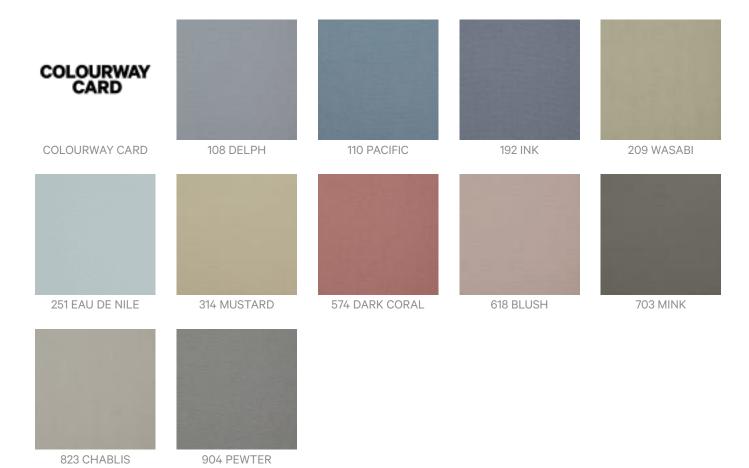

## MALIBU LAGUNA

Fabrics » Woven Fabrics

#### Care Instructions

- \* Vacuum and wipe clean routinely with a microfibre cloth lightly dampened with cold water only.
- \* Soak up spillages as soon as possible with an absorbent dry cloth to prevent staining.
- \* If soiling has accumulated use a mild proprietary cleaner (non-alkaline). Take care to remove all soap residues and dry with a clean absorbent cloth. Then brush pile back to its natural direction.
- \* Do not steam clean heat seals its stains
- \* Do not use bleach
- \* Do not tumble dry
- \* Do not dry clean
- \* Do not fully immerse in water
- \* Do not apply solvents, alcohol, or any other chemical cleaners

#### Warranty

2-year warranty. Visit **baresque.com.au/warranty** for complete details.



### Colour & Finish Options