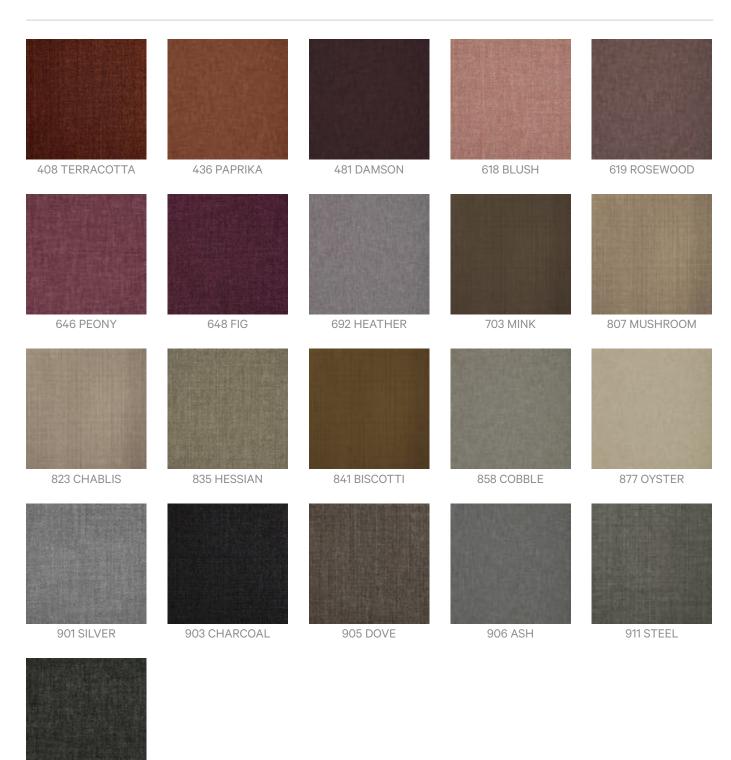

en Fabrics

#### Care Instructions

- \* Vacuum and wipe clean routinely with a microfibre cloth lightly dampened with cold water only.
- \* Soak up spillages as soon as possible with an absorbent dry cloth to prevent staining.
- \* If soiling has accumulated use a mild proprietary cleaner (non-alkaline). Take care to remove all soap residues and dry with a clean absorbent cloth. Then brush pile back to its natural direction.
- \* Do not steam clean heat seals its stains
- \* Do not use bleach
- \* Do not tumble dry
- \* Do not dry clean
- \* Do not fully immerse in water
- \* Do not apply solvents, alcohol, or any other chemical cleaners

#### Warranty

2-year warranty. Visit **baresque.com.au/warranty** for complete details.



### Colour & Finish Options







Fabrics » Woven Fabrics