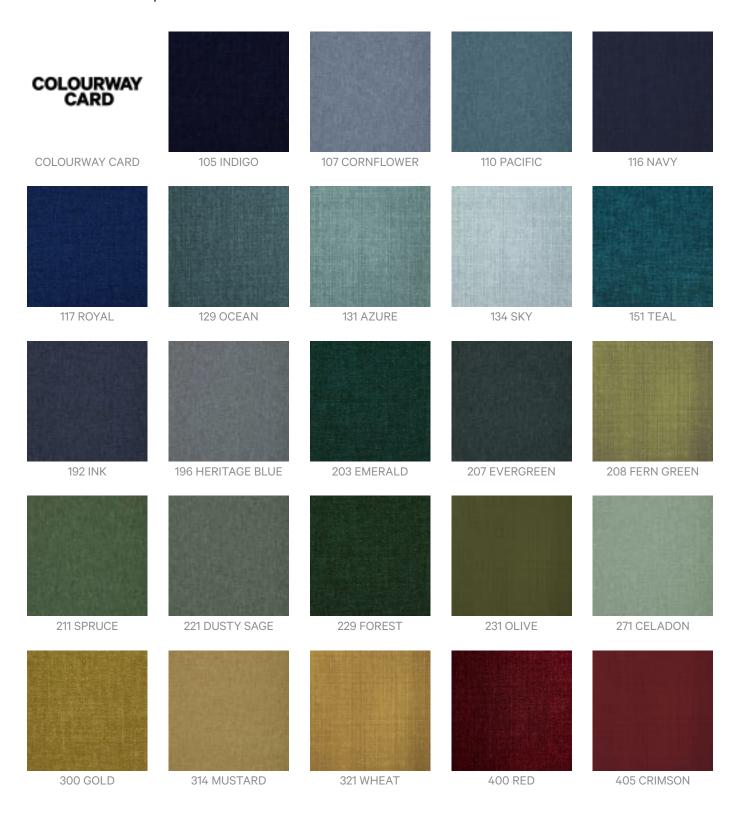

|



Fabrics » Woven Fabrics

#### Care Instructions

- \* Vacuum and wipe clean routinely with a microfibre cloth lightly dampened with cold water only.
- \* Soak up spillages as soon as possible with an absorbent dry cloth to prevent staining.
- \* If soiling has accumulated use a mild proprietary cleaner (non-alkaline). Take care to remove all soap residues and dry with a clean absorbent cloth. Then brush pile back to its natural direction.
- \* Do not steam clean heat seals its stains
- \* Do not use bleach
- \* Do not tumble dry
- \* Do not dry clean
- \* Do not fully immerse in water
- \* Do not apply solvents, alcohol, or any other chemical cleaners

#### Warranty

2-year warranty. Visit **baresque.com.au/warranty** for complete details.



### Colour & Finish Options







Fabrics » Woven Fabrics