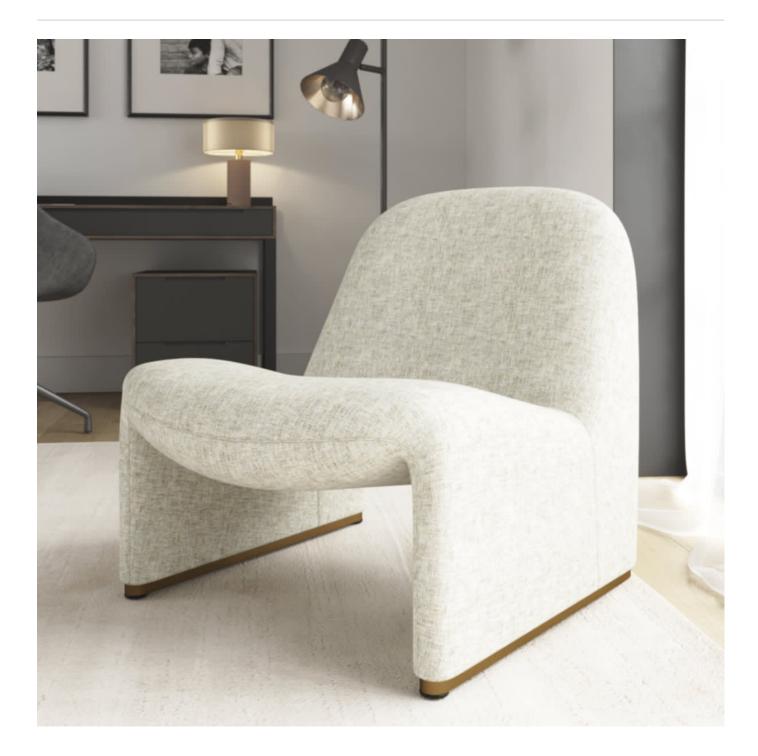

HATCH Fabrics » Woven Fabrics

Brand: Burch

Applications: Upholstery

Hatch is a crypton high performance fabric with 100,000 rubs and bleach cleanable that's available in 8 colourways.

| ✓ Crypton           | ✓ Greenguard Gold Certified ✓ Water Resistant                                                                                                                                                                                                                                                                                |
|---------------------|------------------------------------------------------------------------------------------------------------------------------------------------------------------------------------------------------------------------------------------------------------------------------------------------------------------------------|
| ✓ Stain Resistant   | ✓ Bleach Cleanable                                                                                                                                                                                                                                                                                                           |
| Description         | Hatch exudes charm with a nuanced approach to colour blending. This palette of eight multifaceted shades cohesively connects colours within a space.                                                                                                                                                                         |
| Composition         | CRYPTON - 100% Polyester                                                                                                                                                                                                                                                                                                     |
| Environmental Info  | Greenguard Certifications contributes towards LEED credits for low-emitting furniture and ensures compliance with Business and Institutional Furniture Manufacturers Association (BIFMA) X7.1 standard and BIFMA e3 credit 7.6.1.                                                                                            |
|                     | Greenguard Gold Certification standard includes:                                                                                                                                                                                                                                                                             |
|                     | * Health-based criteria for additional chemicals and requires lower total VOC emissions levels to help ensure that products are acceptable for use in environments like schools and healthcare facilities.                                                                                                                   |
|                     | * Products that also comply with requirements of the state of California's<br>Department of Public Health (CDPH) "Standard Method for the Test and<br>Evaluation of Volatile Organic Chemical Emissions from Indoor Sources Using<br>Environmental Chambers, Version 1.2 (2017)" (also know as California Section<br>01350). |
|                     | * Products that are compliant with the BIFMA X7.1 standard and BIFMA e3 credits 7.6.1, 7.6.2, and 7.6.3.                                                                                                                                                                                                                     |
| Pattern Repeat Size | Not Applicable                                                                                                                                                                                                                                                                                                               |
| Roll Size           | 137cm x 45.7m - Available by the lineal metre                                                                                                                                                                                                                                                                                |
| Weight              | 641 g/m²                                                                                                                                                                                                                                                                                                                     |
| Abrasion            | 100,000 Double Rubs (Wyzenbeek)                                                                                                                                                                                                                                                                                              |
| Fire Rating         | Tested in accordance with AS1530.3                                                                                                                                                                                                                                                                                           |
|                     | Spread of Flame Index - 0                                                                                                                                                                                                                                                                                                    |
|                     | Smoke Developed Index - 5                                                                                                                                                                                                                                                                                                    |