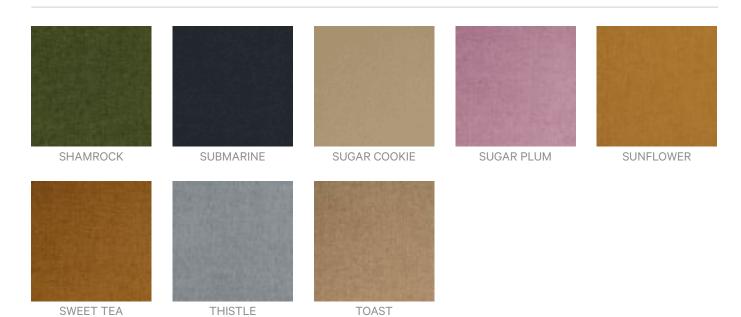

or light brushing with a non-metallic, stiff bristle brush to remove dust and grime is recommended.

When cleaning a spill, blot immediately to remove spilled liquid or material. It is recommended to pretest on a small inconspicuous area before proceeding to clean the surface of the upholstery. To avoid circling, clean stains from the outside to the middle of the affected area. While cleaning, be careful not to saturate the fabric surface.

Pile fabrics may require brushing with a non-metallic, stiff bristle brush to restore plush appearance.

Use a professional furniture cleaning service when an overall soiled condition has been reached.

#### Warranty

2-year warranty. Visit **baresque.com.au/warranty** for complete details.

#### Colour & Finish Options







Fabrics » Woven Fabrics