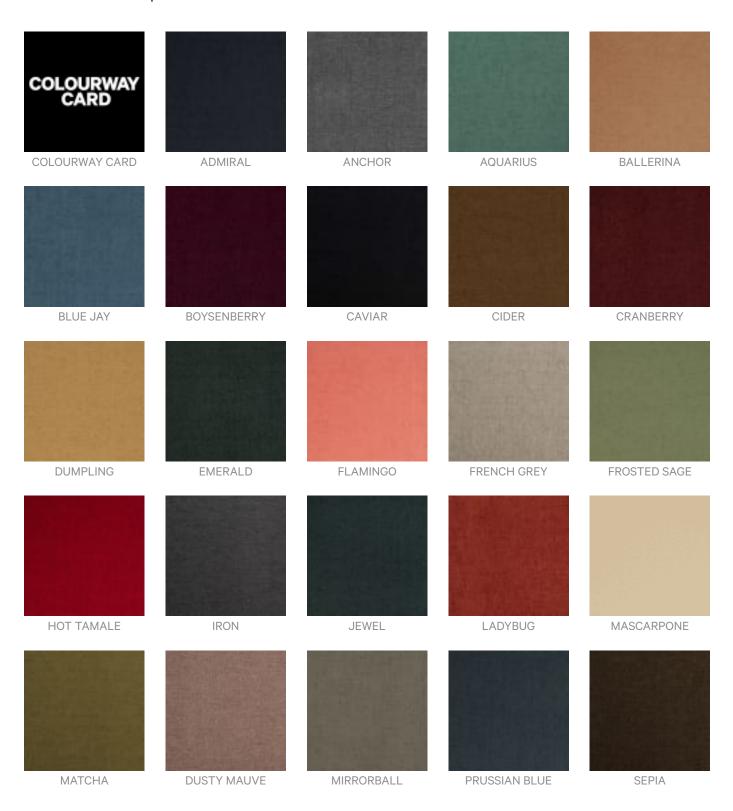

all soiling, frequent vacuuming or light brushing with a non-metallic, stiff bristle brush to remove dust and grime is recommended.

When cleaning a spill, blot immediately to remove spilled liquid or material. It is recommended to pretest on a small inconspicuous area before proceeding to clean the surface of the upholstery. To avoid circling, clean stains from the outside to the middle of the affected area. While cleaning, be careful not to saturate the fabric surface.

Pile fabrics may require brushing with a non-metallic, stiff bristle brush to restore plush appearance.

Use a professional furniture cleaning service when an overall soiled condition has been reached.

#### Warranty

2-year warranty. Visit **baresque.com.au/warranty** for complete details.

#### Colour & Finish Options







Fabrics » Woven Fabrics