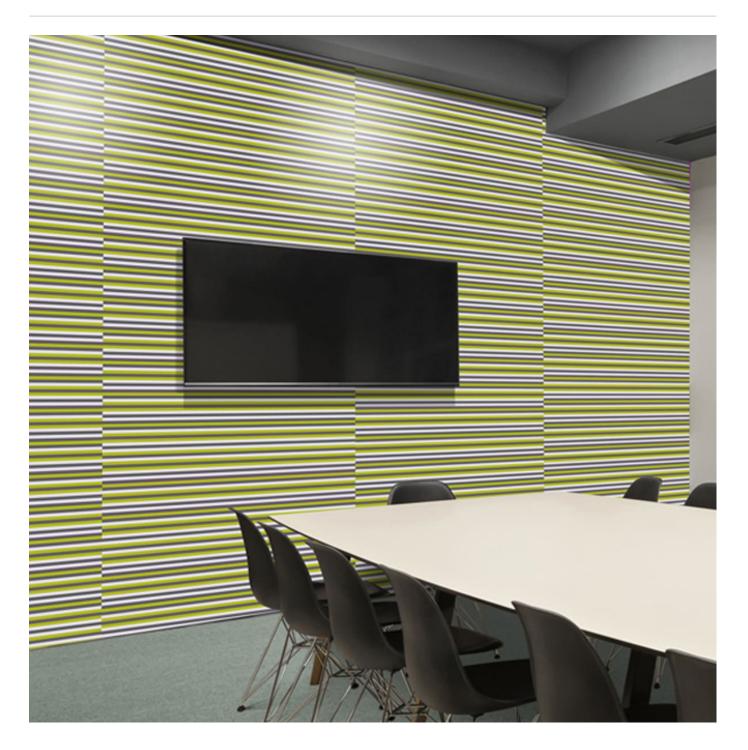

Acoustics » Acoustic Panels

Brand: **Zintra** Collections: **Layers Panel** Applications: **Walls** 

1300 306 399 info@baresque.com.au baresque.com.au

Acoustics » Acoustic Panels

Layers Panel Frost, Greige and Fossil Detail

Layers Panel Frost, Greige and Grass Detail

Acoustics » Acoustic Panels

Create a personalized acoustic masterpiece with Zintra Layers. Panels that are handmade with care, choose from 30 Colours which are cut into strips and applied to a Zintra backing panel.