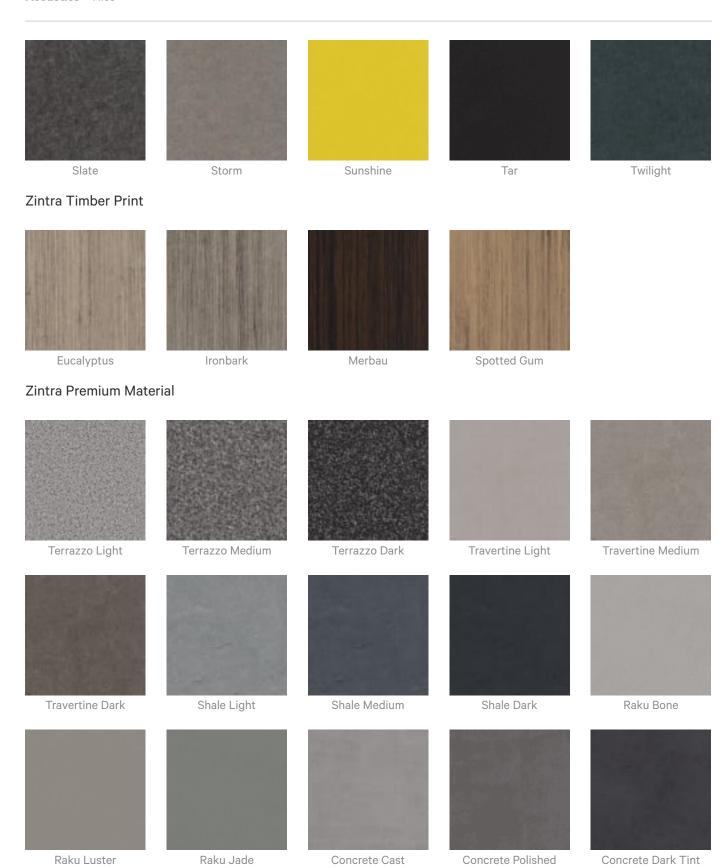

|  |
|                           | Directly Mounted                                                                                                                                                   |  |
| How to Specify            | 1. Select Design                                                                                                                                                   |  |
|                           | 2. Select Zintra Colour                                                                                                                                            |  |



### Colour & Finish Options

### Zintra 12mm Solid PET





### Acoustics » Tiles



5 of 6

### Acoustics » Tiles



Terracotta Sun Bleached



Terracotta Mission



Terracotta Antique

### Zintra Premium Wood



Knotty Pine



Maple



Poplar



Australian Walnut



Claro Walnut



Palm Wood



Rustic Walnut



Cherry



Euro Beech



Lacewood



Redwood



White Oak