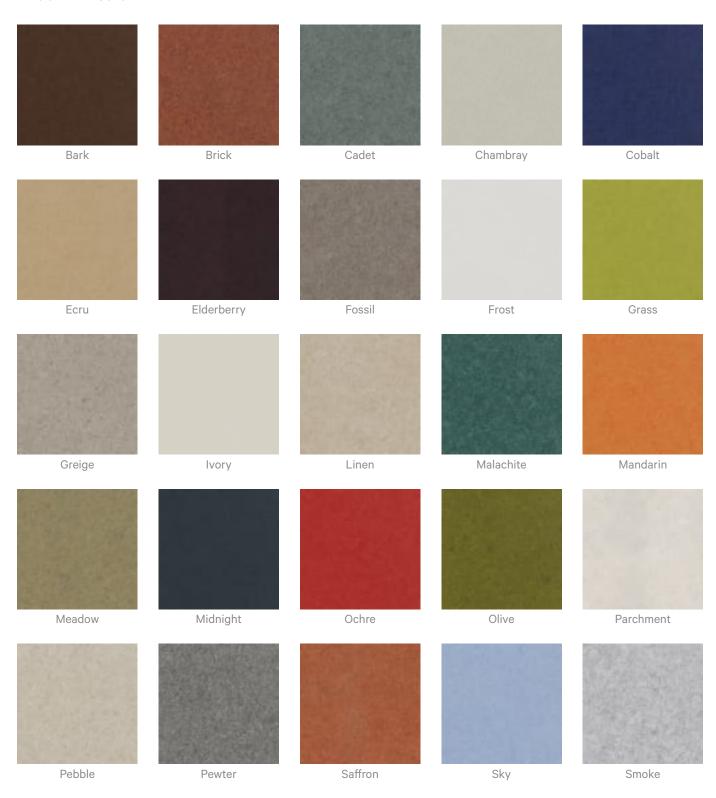

|  |
|                           | Directly Mounted                                                                                                                                                   |  |
| How to Specify            | 1. Select Design                                                                                                                                                   |  |
|                           | 2. Select Zintra Colour                                                                                                                                            |  |



### Colour & Finish Options

### Zintra 12mm Solid PET





### Acoustics » Tiles



5 of 6

### Acoustics » Tiles



Terracotta Sun Bleached



Terracotta Mission



Terracotta Antique

### Zintra Premium Wood



Knotty Pine



Maple



Poplar



Australian Walnut



Claro Walnut



Palm Wood



Rustic Walnut



Cherry



Euro Beech



Lacewood



Redwood



White Oak