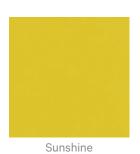

|  |
| Customisable              | Zintra Acoustic Panel - 100% Solution Dyed (Colour Through) Polyester                                                                                              |  |
|                           | 12mm (1/2") - Density 2.4 kg /m² 0.5 lb/ft²                                                                                                                        |  |
| Additional Comments       | NRC 0.45                                                                                                                                                           |  |



**Acoustics** » Acoustic Panels

How to Specify 1. Select Design

2. Select Zintra Colour



#### Colour & Finish Options

#### Zintra 12mm Solid PET







**Acoustics** » Acoustic Panels











Zintra Timber Print









Eucalyptus

Merbau

Spotted Gum