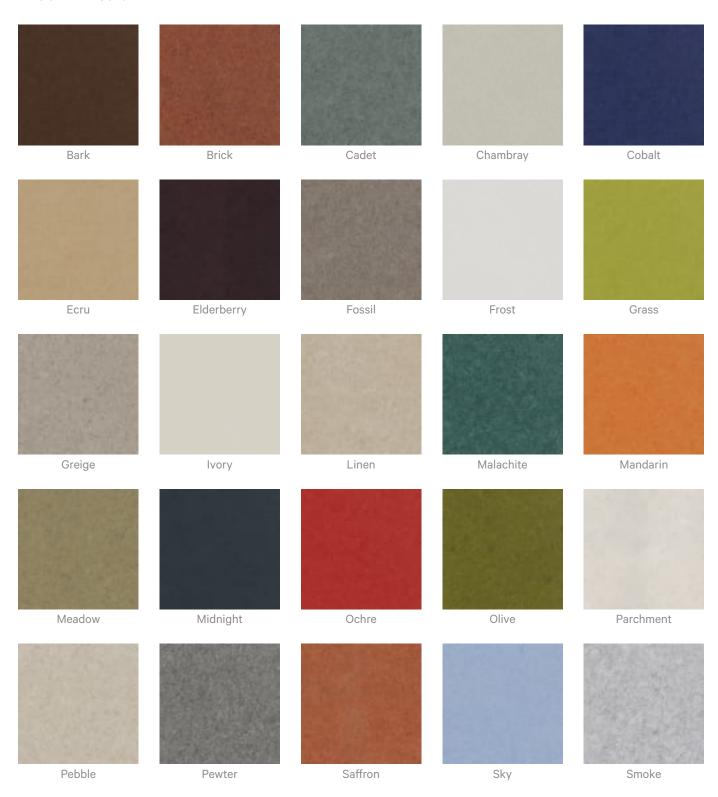

|  |
| Customisable              | Zintra Acoustic Panel - 100% Solution Dyed (Colour Through) Polyester                                                                                              |  |
|                           | 12mm (1/2") - Density 2.4 kg /m² 0.5 lb/ft²                                                                                                                        |  |
| Additional Comments       | NRC 0.45                                                                                                                                                           |  |



**Acoustics** » Acoustic Panels

How to Specify 1. Select Design

2. Select Zintra Colour



#### Colour & Finish Options

#### Zintra 12mm Solid PET







**Acoustics** » Acoustic Panels











Zintra Timber Print









Eucalyptus

Merbau

Spotted Gum