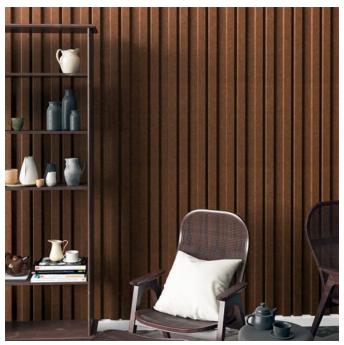

**Acoustics** » Acoustic Panels

Brand: Zintra

Collections: 3D Panel

Applications: Walls

**Acoustics** » Acoustic Panels

3D Panel Batten 2 Bark

3D Panel Batten Close up

3D Panel Batten 2 Detail

**Acoustics** » Acoustic Panels

Zintra 3D Panels Batten 2 offer both an intriguing design element and functional acoustic enhancement. Add depth and design to flat surfaces which absorb sound and cancel out soundwaves.