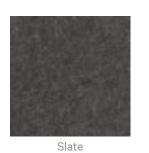

|  |
| Customisable              | Zintra Acoustic Panel - 100% Solution Dyed (Colour Through) Polyester                                                                                              |  |
|                           | 12mm (1/2") - Density 2.4 kg /m² 0.5 lb/ft²                                                                                                                        |  |
| Additional Comments       | NRC 0.45                                                                                                                                                           |  |



**Acoustics** » Acoustic Panels

How to Specify 1. Select Design

2. Select Zintra Colour



#### Colour & Finish Options

#### Zintra 12mm Solid PET







**Acoustics** » Acoustic Panels











Zintra Timber Print









Eucalyptus

Merbau

Spotted Gum