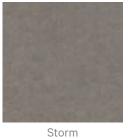

|  |
| Customisable              | Zintra Acoustic Panel - 100% Solution Dyed (Colour Through) Polyester                                                                                              |  |
|                           | 12mm (1/2") - Density 2.4 kg /m² 0.5 lb/ft²                                                                                                                        |  |
| Additional Comments       | NRC 0.45                                                                                                                                                           |  |



**Acoustics** » Acoustic Panels

How to Specify 1. Select Design

2. Select Zintra Colour



#### Colour & Finish Options

#### Zintra 12mm Solid PET







**Acoustics** » Acoustic Panels











Zintra Timber Print









Eucalyptus

Merbau

Spotted Gum