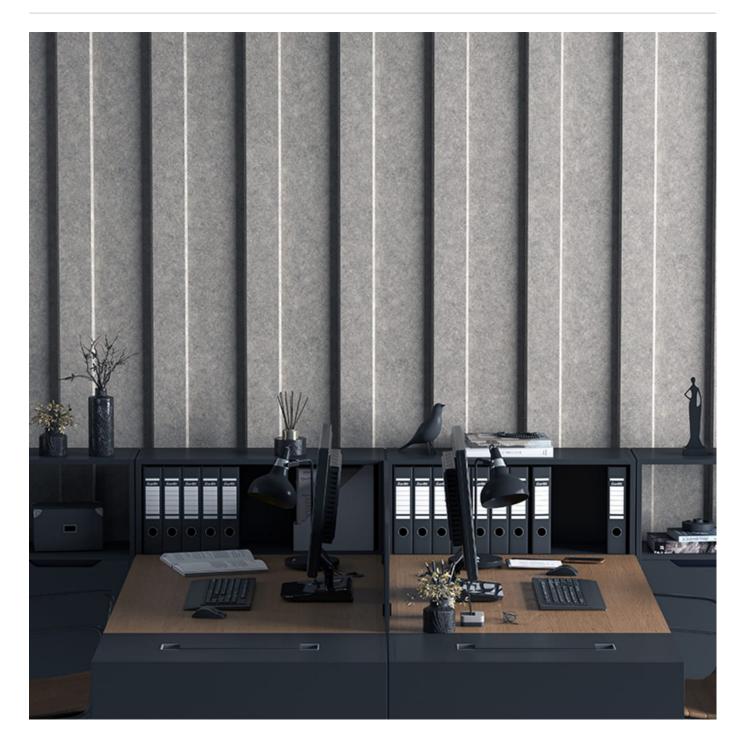

3D Panel Batten Close up

3D Panel Batten 4 Detail

1300 306 399 info@baresque.com.au baresque.com.au

Acoustics » Acoustic Panels

Zintra 3D Panels Batten 4 offer both an intriguing design element and functional acoustic enhancement. Add depth and design to flat surfaces which absorb sound and cancel out soundwaves.

| <ul><li>✓ Acoustic</li><li>✓ Easy Install</li></ul> | ✓ Bleach Cleanable                                                                                                                                                                                                                                                                            | ✓ Easy Clean                                                                                                                                                                                                                     |
|-----------------------------------------------------|-----------------------------------------------------------------------------------------------------------------------------------------------------------------------------------------------------------------------------------------------------------------------------------------------|----------------------------------------------------------------------------------------------------------------------------------------------------------------------------------------------------------------------------------|
| Description                                         | Seamlessly joined, our 3D Wall Panels offer both an intriguing design element and functional acoustic enhancement for straight or curved walls. These narrow panels boast a small pattern repeat, facilitating easy adjustment for wall-to-wall fitting without the need for custom drawings. |                                                                                                                                                                                                                                  |
|                                                     | pattern. Designed to bring a touch o<br>your space. Featuring alternating wi                                                                                                                                                                                                                  | timeless appeal of the board and batten<br>f architectural elegance and visual interest to<br>de boards and vertical battens, this captivating<br>red surface. Its classic yet versatile design<br>and character to any project. |
|                                                     | Also Available in Batten 2, Batten 6 and Peaks design                                                                                                                                                                                                                                         |                                                                                                                                                                                                                                  |
|                                                     | of angular protrusions arranged in a                                                                                                                                                                                                                                                          | aks of mountains. This panel features a series<br>symmetrical pattern, creating a dynamic and<br>nd intricate design make it suitable for a<br>offices and conference rooms to                                                   |
|                                                     | serves a functional purpose by enha                                                                                                                                                                                                                                                           | ibute to the aesthetics of a space, but it also<br>ncing sound absorption and cancelling out<br>s depth and dimension to flat surfaces,<br>ivating focal points.                                                                 |
|                                                     | Not suitable as a free standing product.                                                                                                                                                                                                                                                      |                                                                                                                                                                                                                                  |
| Composition                                         | Zintra Acoustic Panel - 100% Solutic                                                                                                                                                                                                                                                          | n Dyed (Colour Through) Polyester                                                                                                                                                                                                |
|                                                     | 12mm (1/2") -Density 2.4 kg /m² 0.5 lb/ft²                                                                                                                                                                                                                                                    |                                                                                                                                                                                                                                  |
| Sustainability                                      | Zintra is made from 100% recyclable materials.                                                                                                                                                                                                                                                |                                                                                                                                                                                                                                  |
|                                                     | <ul> <li>60% post-consumer recycled content from PET bottles.</li> </ul>                                                                                                                                                                                                                      |                                                                                                                                                                                                                                  |
|                                                     | <ul> <li>35% pre-consumer recycled content from PET chips</li> </ul>                                                                                                                                                                                                                          |                                                                                                                                                                                                                                  |
|                                                     | • 5% polylactic acid (PLA)                                                                                                                                                                                                                                                                    |                                                                                                                                                                                                                                  |
|                                                     |                                                                                                                                                                                                                                                                                               |                                                                                                                                                                                                                                  |