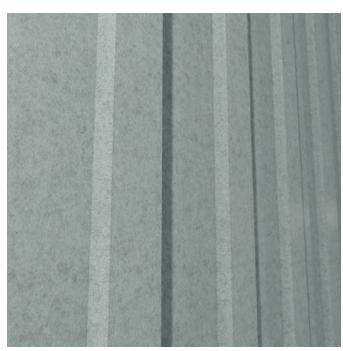

3D Panel Batten Close up

3D Panel Batten 4 Detail

1300 306 399 info@baresque.com.au baresque.com.au

Acoustics » Acoustic Panels

Zintra 3D Panels Batten 4 offer both an intriguing design element and functional acoustic enhancement. Add depth and design to flat surfaces which absorb sound and cancel out soundwaves.

| <ul><li>✓ Acoustic</li><li>✓ Easy Install</li></ul> | ✓ Bleach Cleanable                                                                                                                                                                                                                                                                            | ✓ Easy Clean                                                                                                                                                                                                                     |
|-----------------------------------------------------|-----------------------------------------------------------------------------------------------------------------------------------------------------------------------------------------------------------------------------------------------------------------------------------------------|----------------------------------------------------------------------------------------------------------------------------------------------------------------------------------------------------------------------------------|
| Description                                         | Seamlessly joined, our 3D Wall Panels offer both an intriguing design element and functional acoustic enhancement for straight or curved walls. These narrow panels boast a small pattern repeat, facilitating easy adjustment for wall-to-wall fitting without the need for custom drawings. |                                                                                                                                                                                                                                  |
|                                                     | pattern. Designed to bring a touch o<br>your space. Featuring alternating wi                                                                                                                                                                                                                  | timeless appeal of the board and batten<br>f architectural elegance and visual interest to<br>de boards and vertical battens, this captivating<br>red surface. Its classic yet versatile design<br>and character to any project. |
|                                                     | Also Available in Batten 2, Batten 6 and Peaks design                                                                                                                                                                                                                                         |                                                                                                                                                                                                                                  |
|                                                     | of angular protrusions arranged in a                                                                                                                                                                                                                                                          | aks of mountains. This panel features a series<br>symmetrical pattern, creating a dynamic and<br>nd intricate design make it suitable for a<br>offices and conference rooms to                                                   |
|                                                     | serves a functional purpose by enha                                                                                                                                                                                                                                                           | ibute to the aesthetics of a space, but it also<br>ncing sound absorption and cancelling out<br>s depth and dimension to flat surfaces,<br>ivating focal points.                                                                 |
|                                                     | Not suitable as a free standing product.                                                                                                                                                                                                                                                      |                                                                                                                                                                                                                                  |
| Composition                                         | Zintra Acoustic Panel - 100% Solutic                                                                                                                                                                                                                                                          | n Dyed (Colour Through) Polyester                                                                                                                                                                                                |
|                                                     | 12mm (1/2") -Density 2.4 kg /m² 0.5 lb/ft²                                                                                                                                                                                                                                                    |                                                                                                                                                                                                                                  |
| Sustainability                                      | Zintra is made from 100% recyclable materials.                                                                                                                                                                                                                                                |                                                                                                                                                                                                                                  |
|                                                     | <ul> <li>60% post-consumer recycled content from PET bottles.</li> </ul>                                                                                                                                                                                                                      |                                                                                                                                                                                                                                  |
|                                                     | <ul> <li>35% pre-consumer recycled content from PET chips</li> </ul>                                                                                                                                                                                                                          |                                                                                                                                                                                                                                  |
|                                                     | • 5% polylactic acid (PLA)                                                                                                                                                                                                                                                                    |                                                                                                                                                                                                                                  |
|                                                     |                                                                                                                                                                                                                                                                                               |                                                                                                                                                                                                                                  |