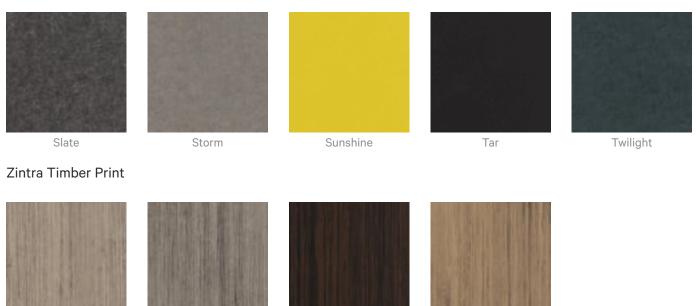

#### Colour & Finish Options

#### Zintra 12mm Solid PET

Acoustics » Acoustic Panels

Eucalyptus

Ironbark

Merbau

Spotted Gum