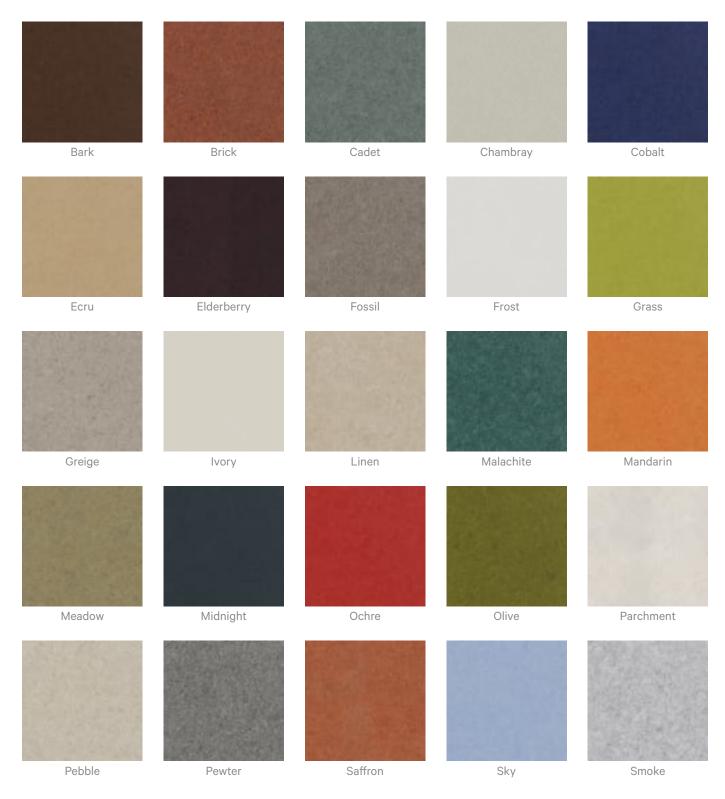

#### Colour & Finish Options

#### Zintra 12mm Solid PET

Acoustics » Acoustic Panels

Eucalyptus

Ironbark

Merbau

Spotted Gum