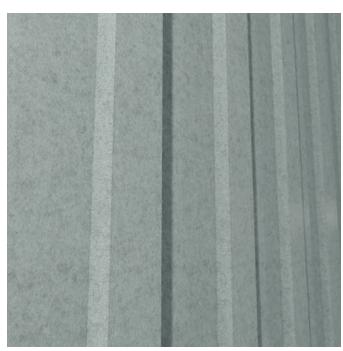

3D Panel Batten Close up

3D Panel Batten 6 Detail

1300 306 399 info@baresque.com.au baresque.com.au

Acoustics » Acoustic Panels

Zintra 3D Panels Batten 6 offer both an intriguing design element and functional acoustic enhancement. Add depth and design to flat surfaces which absorb sound and cancel out soundwaves.

#### Colour & Finish Options

#### Zintra 12mm Solid PET

Acoustics » Acoustic Panels

Eucalyptus

Ironbark

Merbau

Spotted Gum