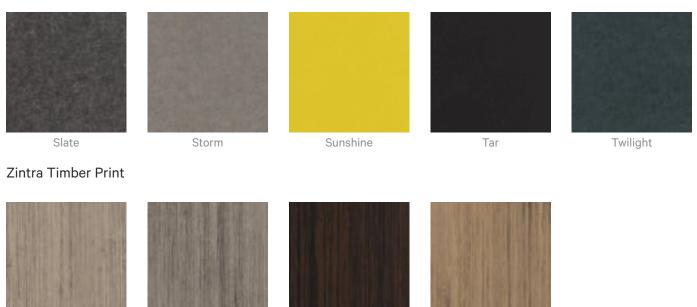

#### Colour & Finish Options

#### Zintra 12mm Solid PET

Acoustics » Acoustic Panels

Eucalyptus

Ironbark

Merbau

Spotted Gum