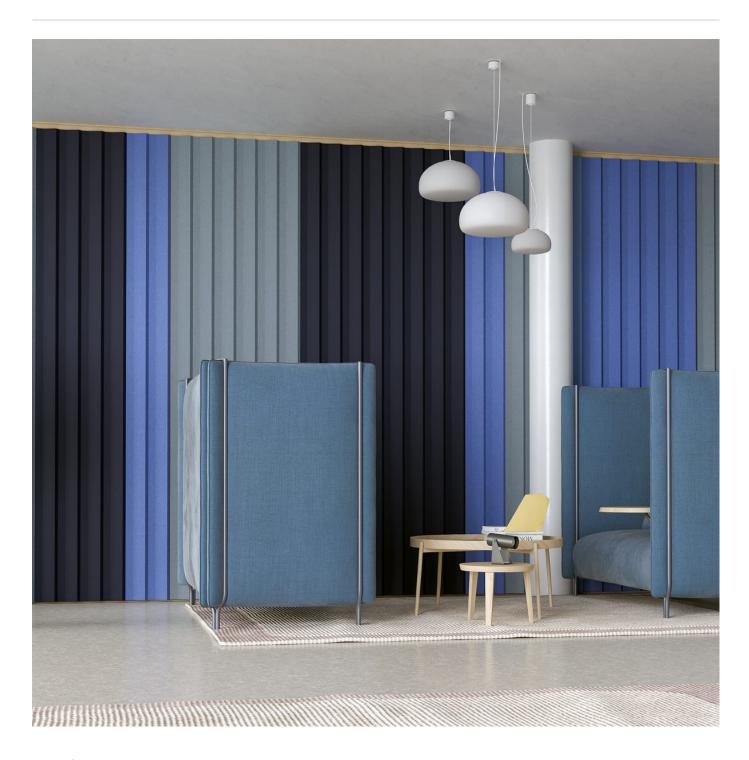

**Acoustics** » Acoustic Panels

Brand: **Zintra** 

Collections: 3D Panel

Applications: Walls

**Acoustics** » Acoustic Panels

3D Panel Peaks Detail

**Acoustics** » Acoustic Panels

Zintra 3D Panel Peaks offer both an intriguing design element and functional acoustic enhancement. Add depth and design to flat surfaces which absorb sound and cancel out soundwaves.

| <ul><li>✓ Acoustic</li><li>✓ Easy Install</li></ul> | ✓ Bleach Cleanable                                                                                                                                                                                                                                                                                                                                               | ✓ Easy Clean                                                                                                                                                                                                                       |
|-----------------------------------------------------|------------------------------------------------------------------------------------------------------------------------------------------------------------------------------------------------------------------------------------------------------------------------------------------------------------------------------------------------------------------|------------------------------------------------------------------------------------------------------------------------------------------------------------------------------------------------------------------------------------|
| Description                                         | Seamlessly joined, our 3D Wall Panels offer both an intriguing design element and functional acoustic enhancement for straight or curved walls. These narrow panels boast a small pattern repeat, facilitating easy adjustment for wall-to-wall fitting without the need for custom drawings.                                                                    |                                                                                                                                                                                                                                    |
|                                                     | Our <b>Peaks</b> design resembles the peaks of mountains. This panel features a series of angular protrusions arranged in a symmetrical pattern, creating a dynamic and textured surface. Its narrow profile and intricate design make it suitable for a variety of applications, from modern offices and conference rooms to contemporary residential settings. |                                                                                                                                                                                                                                    |
|                                                     | serves a functional purpose by enha                                                                                                                                                                                                                                                                                                                              | ribute to the aesthetics of a space, but it also ancing sound absorption and cancelling out ls depth and dimension to flat surfaces, tivating focal points.                                                                        |
|                                                     | Also available in Batten 2, Batten 4 and Batten 6                                                                                                                                                                                                                                                                                                                |                                                                                                                                                                                                                                    |
|                                                     | pattern. Designed to bring a touch of your space. Featuring alternating wi                                                                                                                                                                                                                                                                                       | timeless appeal of the board and batten<br>of architectural elegance and visual interest to<br>de boards and vertical battens, this captivating<br>ared surface. Its classic yet versatile design<br>and character to any project. |
|                                                     | Not suitable as a free standing product.                                                                                                                                                                                                                                                                                                                         |                                                                                                                                                                                                                                    |
| Composition                                         | Zintra Acoustic Panel - 100% Solution                                                                                                                                                                                                                                                                                                                            | on Dyed (Colour Through) Polyester                                                                                                                                                                                                 |
|                                                     | 12mm (1/2") -Density 2.4 kg /m <sup>2</sup> 0.5                                                                                                                                                                                                                                                                                                                  | lb/ft²                                                                                                                                                                                                                             |
| Sustainability                                      | Zintra is made from 100% recyclable materials.                                                                                                                                                                                                                                                                                                                   |                                                                                                                                                                                                                                    |
|                                                     | • 60% post-consumer recycled content from PET bottles.                                                                                                                                                                                                                                                                                                           |                                                                                                                                                                                                                                    |
|                                                     | • 35% pre-consumer recycled content from PET chips                                                                                                                                                                                                                                                                                                               |                                                                                                                                                                                                                                    |
|                                                     | • 5% polylactic acid (PLA)                                                                                                                                                                                                                                                                                                                                       |                                                                                                                                                                                                                                    |