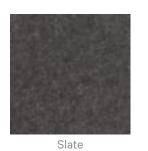

**Acoustics** » Acoustic Panels

How to Specify

1. Select Design

2. Select Zintra Colour

#### Colour & Finish Options