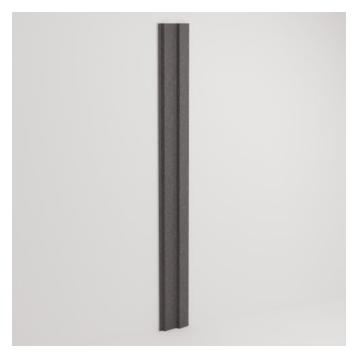

**Acoustics** » Acoustic Panels

Brand: **Zintra** 

Collections: 3D Panel

Applications: Walls

**Acoustics** » Acoustic Panels

3D Panel Peaks Detail

**Acoustics** » Acoustic Panels

Zintra 3D Panel Peaks offer both an intriguing design element and functional acoustic enhancement. Add depth and design to flat surfaces which absorb sound and cancel out soundwaves.

| <ul><li>✓ Acoustic</li><li>✓ Easy Install</li></ul> | ✓ Bleach Cleanable                                                                                                                                                                                                                                                                                                                                               | ✓ Easy Clean                                                                                                                                                                                                                       |
|-----------------------------------------------------|------------------------------------------------------------------------------------------------------------------------------------------------------------------------------------------------------------------------------------------------------------------------------------------------------------------------------------------------------------------|------------------------------------------------------------------------------------------------------------------------------------------------------------------------------------------------------------------------------------|
| Description                                         | Seamlessly joined, our 3D Wall Panels offer both an intriguing design element and functional acoustic enhancement for straight or curved walls. These narrow panels boast a small pattern repeat, facilitating easy adjustment for wall-to-wall fitting without the need for custom drawings.                                                                    |                                                                                                                                                                                                                                    |
|                                                     | Our <b>Peaks</b> design resembles the peaks of mountains. This panel features a series of angular protrusions arranged in a symmetrical pattern, creating a dynamic and textured surface. Its narrow profile and intricate design make it suitable for a variety of applications, from modern offices and conference rooms to contemporary residential settings. |                                                                                                                                                                                                                                    |
|                                                     | serves a functional purpose by enha                                                                                                                                                                                                                                                                                                                              | ribute to the aesthetics of a space, but it also ancing sound absorption and cancelling out ls depth and dimension to flat surfaces, tivating focal points.                                                                        |
|                                                     | Also available in Batten 2, Batten 4 and Batten 6                                                                                                                                                                                                                                                                                                                |                                                                                                                                                                                                                                    |
|                                                     | pattern. Designed to bring a touch of your space. Featuring alternating wi                                                                                                                                                                                                                                                                                       | timeless appeal of the board and batten<br>of architectural elegance and visual interest to<br>de boards and vertical battens, this captivating<br>ared surface. Its classic yet versatile design<br>and character to any project. |
|                                                     | Not suitable as a free standing product.                                                                                                                                                                                                                                                                                                                         |                                                                                                                                                                                                                                    |
| Composition                                         | Zintra Acoustic Panel - 100% Solution                                                                                                                                                                                                                                                                                                                            | on Dyed (Colour Through) Polyester                                                                                                                                                                                                 |
|                                                     | 12mm (1/2") -Density 2.4 kg /m <sup>2</sup> 0.5                                                                                                                                                                                                                                                                                                                  | lb/ft²                                                                                                                                                                                                                             |
| Sustainability                                      | Zintra is made from 100% recyclable materials.                                                                                                                                                                                                                                                                                                                   |                                                                                                                                                                                                                                    |
|                                                     | • 60% post-consumer recycled content from PET bottles.                                                                                                                                                                                                                                                                                                           |                                                                                                                                                                                                                                    |
|                                                     | • 35% pre-consumer recycled content from PET chips                                                                                                                                                                                                                                                                                                               |                                                                                                                                                                                                                                    |
|                                                     | • 5% polylactic acid (PLA)                                                                                                                                                                                                                                                                                                                                       |                                                                                                                                                                                                                                    |

**Acoustics** » Acoustic Panels

How to Specify

1. Select Design

2. Select Zintra Colour