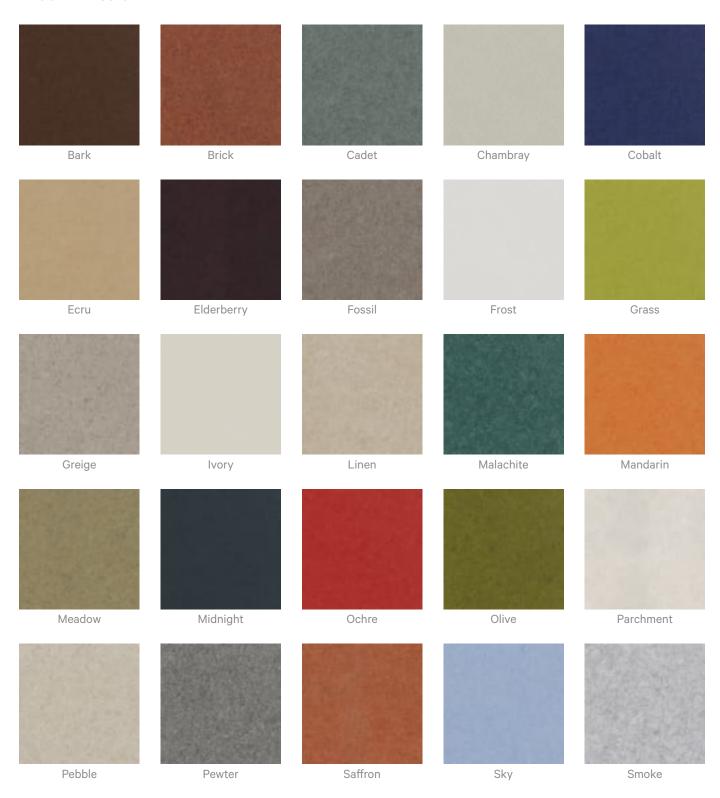

**Acoustics** » Acoustic Panels

How to Specify

1. Select Design

2. Select Zintra Colour

#### Colour & Finish Options