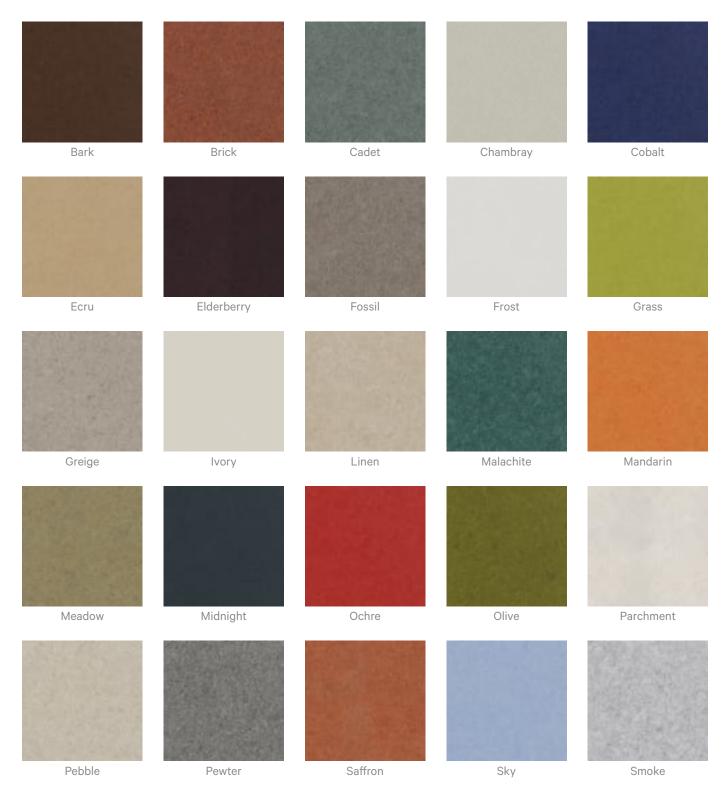

he expected results, contact us.                                                                  |  |
| Visit FAQ for more details.                                                                                                                                        |  |
|                                                                                                                                                                    |  |



Acoustics » Acoustic Panels

| Additional Comments | NRC 0.35                                           |
|---------------------|----------------------------------------------------|
| How to Specify      | 1. Select Emboss design<br>2. Select Zintra Colour |



Acoustics » Acoustic Panels

#### **Colour & Finish Options**

#### Zintra 12mm Solid PET





Acoustics » Acoustic Panels



Eucalyptus

Ironbark

Merbau

Spotted Gum