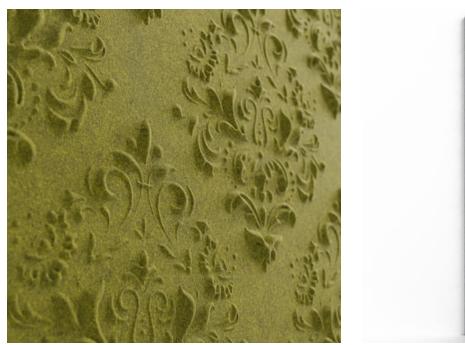

Acoustics » Acoustic Panels

Brand: **Zintra** Collections: **Emboss Panel** Applications: **Walls** 

1300 306 399 info@baresque.com.au baresque.com.au

Acoustics » Acoustic Panels

Emboss Panel Damask Detail Olive

Emboss Panel Damask Detail

Acoustics » Acoustic Panels

Introducing a touch of opulence to acoustic solutions, elevating spaces with both sound absorption and tactile sophistication with Zintra Emboss Panel Damask

| <ul> <li>✓ Acoustic</li> <li>✓ Ecoveratell</li> </ul> | ✓ Bleach Cleanable ✓ Easy                                                                                                                                                                                                                                                                                                                                                                                                                     | / Clean                        |
|-------------------------------------------------------|-----------------------------------------------------------------------------------------------------------------------------------------------------------------------------------------------------------------------------------------------------------------------------------------------------------------------------------------------------------------------------------------------------------------------------------------------|--------------------------------|
| ✓ Easy Install                                        |                                                                                                                                                                                                                                                                                                                                                                                                                                               |                                |
| Description                                           | Zintra Emboss Panels brings a touch of luxury to acoustic solutions, combining<br>timeless craftsmanship with advanced technology. These tactile three-dimension<br>panels create an immersive experience that transforms the ambiance of any space<br>The warm heather of Zintra softens the environment, ensuring that even the most<br>austere spaces feel inviting.                                                                       |                                |
|                                                       | Designed for seamless installation, Zintra Emboss Panels can be installed both<br>vertically or horizontally, offering versatile design possibilities. They provide more<br>than just noise absorption—they tell a story with every surface. Their intricate<br>patterns and dynamic visual effects shift with perspective, adding depth and<br>warmth to any room, making conversations flow effortlessly without echoes or<br>disturbances. |                                |
|                                                       | <b>Damask</b> is characterized by its intricate repeating mo<br>appeal and regal aesthetic of traditional damask patter<br>is characterized by its intricate repeating motif, creating<br>grace.                                                                                                                                                                                                                                              | erns, this captivating pattern |
|                                                       | Zintra Emboss panels offer a visual symphony that sp dash of enchantment to any environment.                                                                                                                                                                                                                                                                                                                                                  | arks imagination, adding a     |
|                                                       | Please note, Zintra Emboss is suitable for single-sided                                                                                                                                                                                                                                                                                                                                                                                       | applications only.             |
|                                                       | Available in 18 great designs.                                                                                                                                                                                                                                                                                                                                                                                                                |                                |
|                                                       | Ascend   Celium   Constellation   Corduroy   Corduroy<br>Jungle   Linked   Molecular  Rivulet   Sandglass   Scall<br>Tidal   Tufted   Woven                                                                                                                                                                                                                                                                                                   |                                |
|                                                       | In hospitality, commercial, and care environments, Zin<br>absorb sound – they elevate spaces with their luxurio<br>designs, creating atmospheres that are as visually cap<br>acoustically sound.                                                                                                                                                                                                                                              | us textures and calming        |
|                                                       | Please note: Zintra Emboss is suitable for single-side                                                                                                                                                                                                                                                                                                                                                                                        | d applications only.           |
|                                                       | Don't just design spaces. Craft experiences.                                                                                                                                                                                                                                                                                                                                                                                                  |                                |
| Composition                                           | Zintra Acoustic Panel - 100% Solution Dyed (Colour T                                                                                                                                                                                                                                                                                                                                                                                          | hrough) Polyester              |
|                                                       | 12mm (1/2") - Density 2.4 kg /m² 0.5 lb/ft²                                                                                                                                                                                                                                                                                                                                                                                                   |                                |