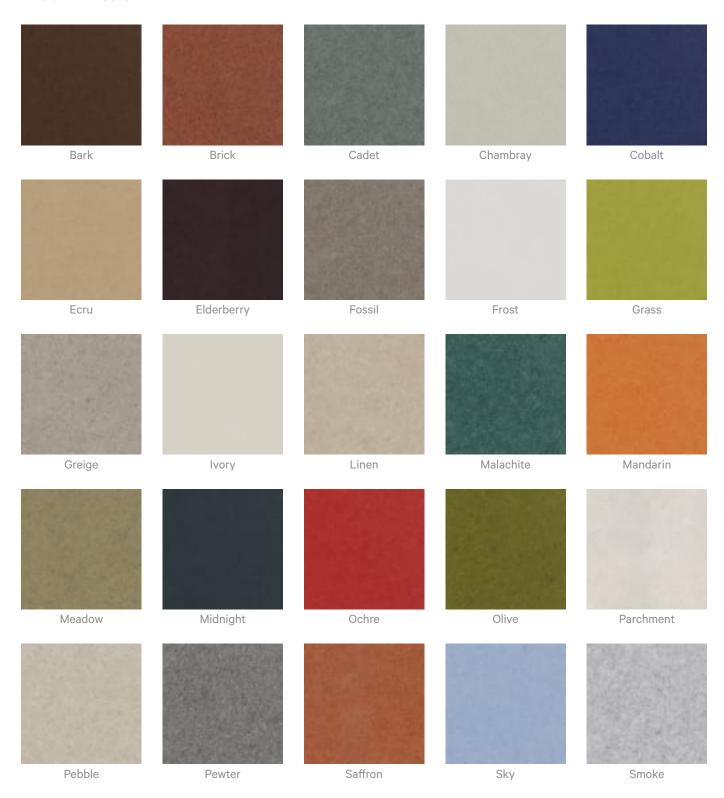

h / 90% water). To remove the bleach, repeat using a clean, water dampened cloth, then pat dry. |  |
|                           | Always test in an inconspicuous area first and if you don't see the expected results, contact us.                                                                  |  |
| Warranty                  | Visit FAQ for more details.                                                                                                                                        |  |



**Acoustics** » Acoustic Panels

| Additiona | l Comments      | NRC 0.35     |
|-----------|-----------------|--------------|
| Additiona | i Odiiiiiloiita | 1 11 10 0.00 |

How to Specify 1. Select Emboss design

2. Select Zintra Colour



#### Colour & Finish Options

#### Zintra 12mm Solid PET







**Acoustics** » Acoustic Panels











Zintra Timber Print









Eucalyptus

Merbau

Spotted Gum

baresque.com.au