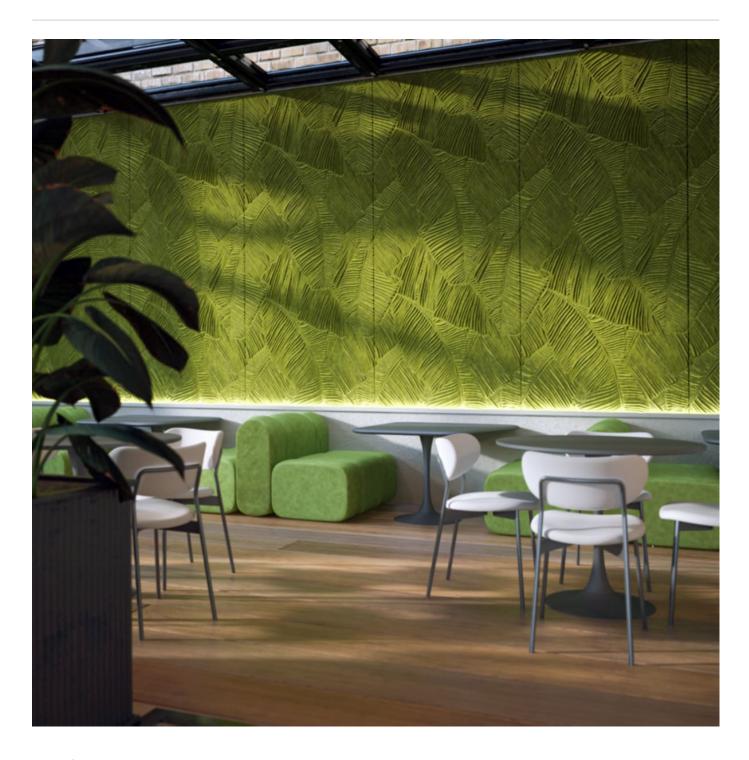

Introducing a touch of opulence to acoustic solutions, elevating spaces with both sound absorption and tactile sophistication with Zintra Emboss Panel Jungle

✓ Acoustic✓ Bleach Cleanable✓ Easy Clean✓ Easy Install

#### Description

Zintra Emboss Panels brings a touch of luxury to acoustic solutions, combining timeless craftsmanship with advanced technology. These tactile three-dimensional panels create an immersive experience that transforms the ambiance of any space. The warm heather of Zintra softens the environment, ensuring that even the most austere spaces feel inviting.

Designed for seamless installation, Zintra Emboss Panels can be installed both vertically or horizontally, offering versatile design possibilities. They provide more than just noise absorption—they tell a story with every surface. Their intricate patterns and dynamic visual effects shift with perspective, adding depth and warmth to any room, making conversations flow effortlessly without echoes or disturbances.

**Jungle**, inspired by the untamed beauty of tropical jungles, Jungle brings the vibrancy and life of the rainforest to your space. The pattern showcases an array of lush leaves, creating a captivating and immersive experience.

In hospitality, commercial, and care environments, Zintra Emboss Panels don't just absorb sound – they elevate spaces with their luxurious textures and calming designs, creating atmospheres that are as visually captivating as they are acoustically sound.