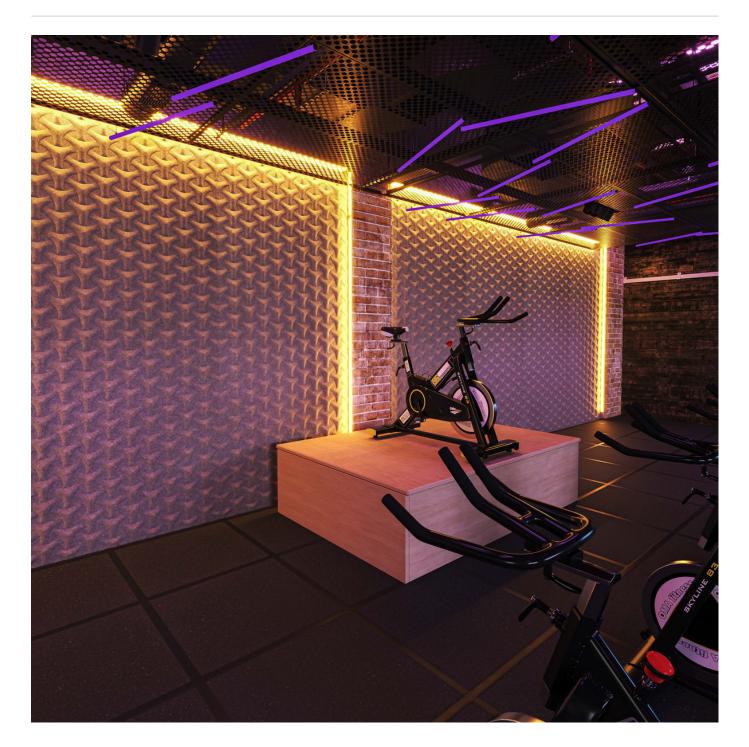

Acoustics » Acoustic Panels

Brand: **Zintra** Collections: **Emboss Panel** Applications: **Walls** 

1300 306 399 info@baresque.com.au baresque.com.au

Acoustics » Acoustic Panels

Emboss Panel Linked Detail Midnight

Emboss Panel Linked Detail

Acoustics » Acoustic Panels

Introducing a touch of opulence to acoustic solutions, elevating spaces with both sound absorption and tactile sophistication with Zintra Emboss Panel Linked.

| ✓ Acoustic     | ✓ Bleach Cleanable                                                                                                                                                                                                                                                                                                                                                                                                                            | ✓ Easy Clean                       |  |
|----------------|-----------------------------------------------------------------------------------------------------------------------------------------------------------------------------------------------------------------------------------------------------------------------------------------------------------------------------------------------------------------------------------------------------------------------------------------------|------------------------------------|--|
| ✓ Easy Install |                                                                                                                                                                                                                                                                                                                                                                                                                                               |                                    |  |
| Description    | Zintra Emboss Panels brings a touch of luxury to acoustic solutions, combining<br>timeless craftsmanship with advanced technology. These tactile three-dimensional<br>panels create an immersive experience that transforms the ambiance of any space.<br>The warm heather of Zintra softens the environment, ensuring that even the most<br>austere spaces feel inviting.                                                                    |                                    |  |
|                | Designed for seamless installation, Zintra Emboss Panels can be installed both<br>vertically or horizontally, offering versatile design possibilities. They provide more<br>than just noise absorption—they tell a story with every surface. Their intricate<br>patterns and dynamic visual effects shift with perspective, adding depth and<br>warmth to any room, making conversations flow effortlessly without echoes or<br>disturbances. |                                    |  |
|                | <b>Linked,</b> inspired by the concept of interconnectivity, Linked brings a modern and dynamic aesthetic to your space. This captivating pattern features a series of interconnected shapes, creating a sense of movement and energy.                                                                                                                                                                                                        |                                    |  |
|                | Zintra Emboss panels offer a visual symphony that sparks imagination, adding a dash of enchantment to any environment.                                                                                                                                                                                                                                                                                                                        |                                    |  |
|                | Please note, Zintra Emboss is suitable for single-sided applications only.                                                                                                                                                                                                                                                                                                                                                                    |                                    |  |
|                | Available in 18 great designs.                                                                                                                                                                                                                                                                                                                                                                                                                |                                    |  |
|                | Ascend   Celium   Constellation   Corduroy   Corduroy Fine   Cumulus   Damask  <br>Jungle   Linked   Molecular  Rivulet   Sandglass   Scallop   Stitched   Tapestry  Tidal<br>  Tufted   Woven                                                                                                                                                                                                                                                |                                    |  |
|                | In hospitality, commercial, and care environments, Zintra Emboss Panels don't just<br>absorb sound – they elevate spaces with their luxurious textures and calming<br>designs, creating atmospheres that are as visually captivating as they are<br>acoustically sound.                                                                                                                                                                       |                                    |  |
|                | Please note: Zintra Emboss is suitable for single-sided applications only.                                                                                                                                                                                                                                                                                                                                                                    |                                    |  |
|                | Don't just design spaces. Craft experiences.                                                                                                                                                                                                                                                                                                                                                                                                  |                                    |  |
| Composition    | Zintra Acoustic Panel - 100% Solutic                                                                                                                                                                                                                                                                                                                                                                                                          | on Dyed (Colour Through) Polyester |  |
|                | 12mm (1/2") - Density 2.4 kg /m² 0.5 lb/ft²                                                                                                                                                                                                                                                                                                                                                                                                   |                                    |  |