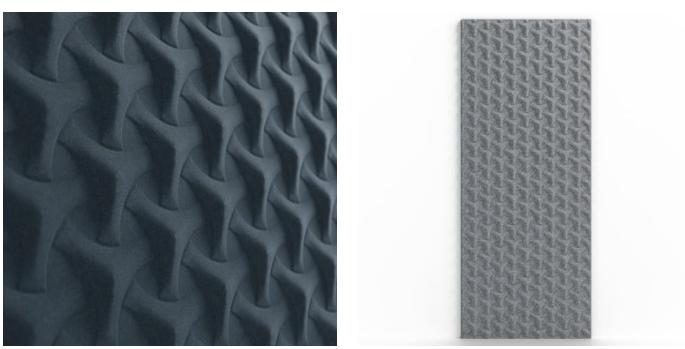

Emboss Panel Linked Detail

Acoustics » Acoustic Panels

Introducing a touch of opulence to acoustic solutions, elevating spaces with both sound absorption and tactile sophistication with Zintra Emboss Panel Linked.

| ✓ Acoustic     | ✓ Bleach Cleanable                                                                                                                                                                                                                                                                                                                                                                                                                            | ✓ Easy Clean                       |  |
|----------------|-----------------------------------------------------------------------------------------------------------------------------------------------------------------------------------------------------------------------------------------------------------------------------------------------------------------------------------------------------------------------------------------------------------------------------------------------|------------------------------------|--|
| ✓ Easy Install |                                                                                                                                                                                                                                                                                                                                                                                                                                               |                                    |  |
| Description    | Zintra Emboss Panels brings a touch of luxury to acoustic solutions, combining<br>timeless craftsmanship with advanced technology. These tactile three-dimensional<br>panels create an immersive experience that transforms the ambiance of any space.<br>The warm heather of Zintra softens the environment, ensuring that even the most<br>austere spaces feel inviting.                                                                    |                                    |  |
|                | Designed for seamless installation, Zintra Emboss Panels can be installed both<br>vertically or horizontally, offering versatile design possibilities. They provide more<br>than just noise absorption—they tell a story with every surface. Their intricate<br>patterns and dynamic visual effects shift with perspective, adding depth and<br>warmth to any room, making conversations flow effortlessly without echoes or<br>disturbances. |                                    |  |
|                | <b>Linked,</b> inspired by the concept of interconnectivity, Linked brings a modern and dynamic aesthetic to your space. This captivating pattern features a series of interconnected shapes, creating a sense of movement and energy.                                                                                                                                                                                                        |                                    |  |
|                | Zintra Emboss panels offer a visual symphony that sparks imagination, adding a dash of enchantment to any environment.                                                                                                                                                                                                                                                                                                                        |                                    |  |
|                | Please note, Zintra Emboss is suitable for single-sided applications only.                                                                                                                                                                                                                                                                                                                                                                    |                                    |  |
|                | Available in 18 great designs.                                                                                                                                                                                                                                                                                                                                                                                                                |                                    |  |
|                | Ascend   Celium   Constellation   Corduroy   Corduroy Fine   Cumulus   Damask  <br>Jungle   Linked   Molecular  Rivulet   Sandglass   Scallop   Stitched   Tapestry  Tidal<br>  Tufted   Woven                                                                                                                                                                                                                                                |                                    |  |
|                | In hospitality, commercial, and care environments, Zintra Emboss Panels don't just<br>absorb sound – they elevate spaces with their luxurious textures and calming<br>designs, creating atmospheres that are as visually captivating as they are<br>acoustically sound.                                                                                                                                                                       |                                    |  |
|                | Please note: Zintra Emboss is suitable for single-sided applications only.                                                                                                                                                                                                                                                                                                                                                                    |                                    |  |
|                | Don't just design spaces. Craft experiences.                                                                                                                                                                                                                                                                                                                                                                                                  |                                    |  |
| Composition    | Zintra Acoustic Panel - 100% Solutic                                                                                                                                                                                                                                                                                                                                                                                                          | on Dyed (Colour Through) Polyester |  |
|                | 12mm (1/2") - Density 2.4 kg /m² 0.5 lb/ft²                                                                                                                                                                                                                                                                                                                                                                                                   |                                    |  |