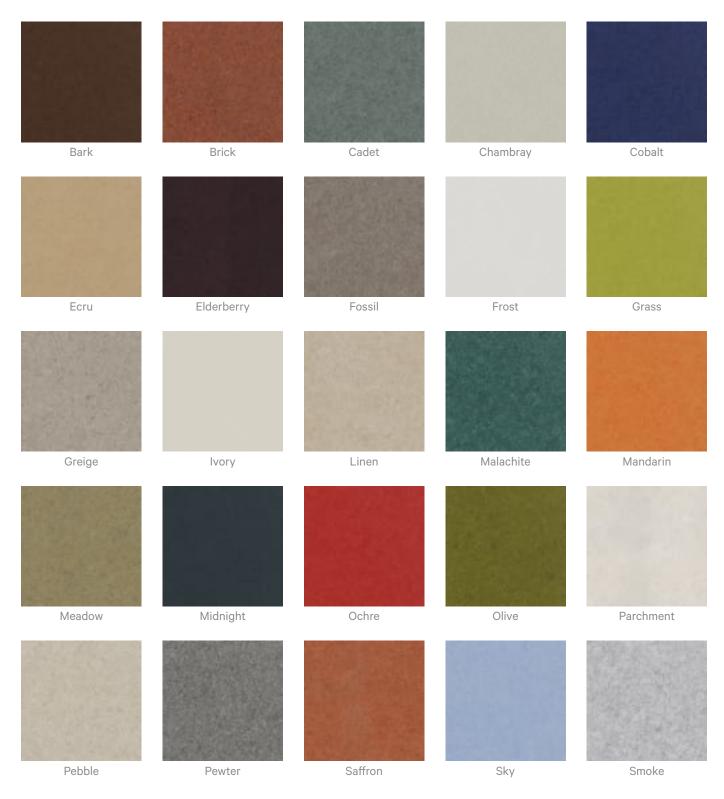

#### **Colour & Finish Options**

Acoustics » Acoustic Panels

| Additional Comments | NRC 0.35                |
|---------------------|-------------------------|
| How to Specify      | 1. Select Emboss design |
|                     | 2. Select Zintra Colour |