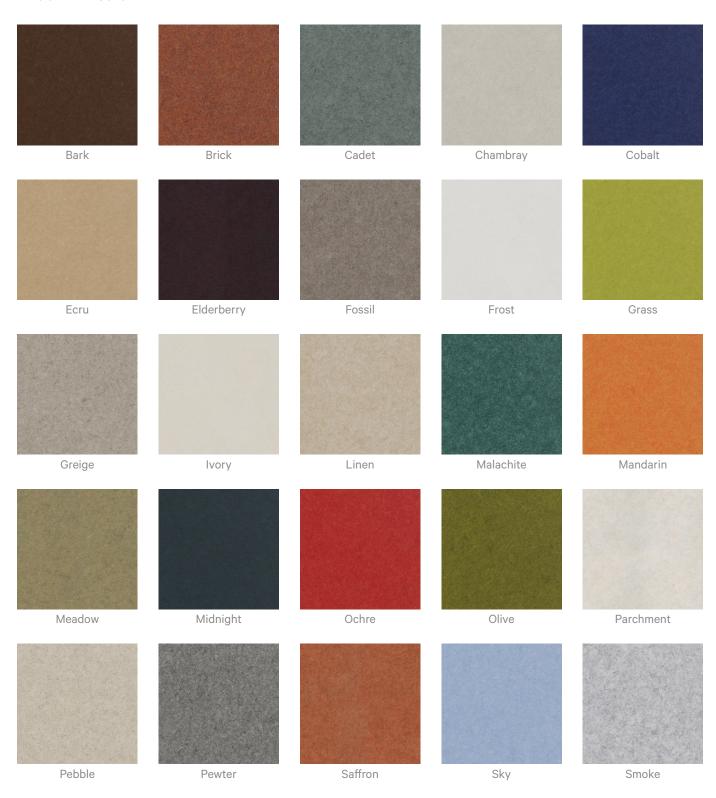

warm water. Repeat using only clean water, then pat dry with a lint free cloth.       |
|                           | For difficult stains, use a solution of household bleach (10% bleach / 90% water). To remove the bleach, repeat using a clean, water dampened cloth, then pat dry. |
|                           | Always test in an inconspicuous area first and if you don't see the expected results, contact us.                                                                  |
| Warranty                  | Visit FAQ for more details.                                                                                                                                        |



**Acoustics** » Acoustic Panels

Additional Comments NRC 0.35



#### Colour & Finish Options

#### Zintra 12mm Solid PET







**Acoustics** » Acoustic Panels











Zintra Timber Print









Eucalyptus

Merbau

Spotted Gum