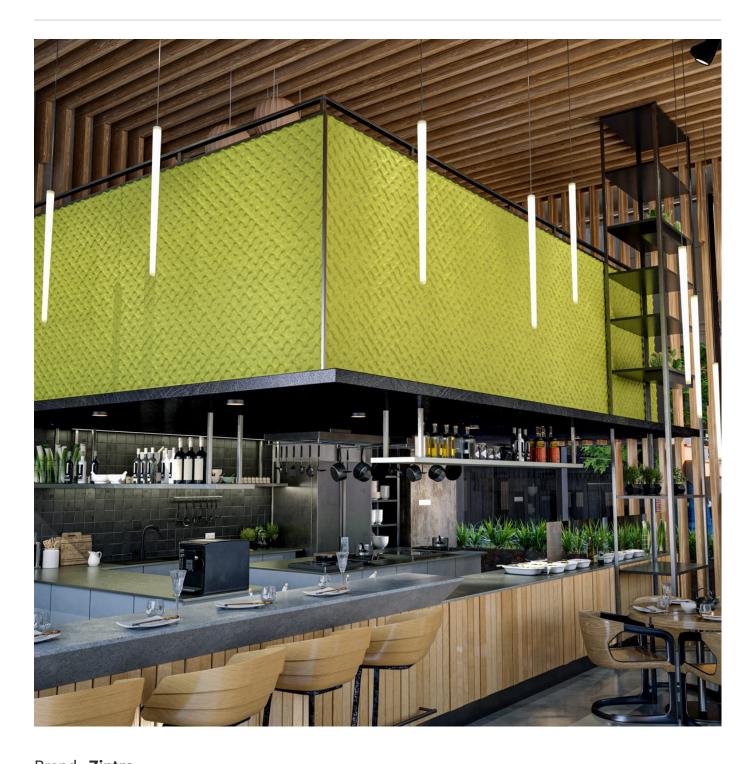

#### Description

Zintra Emboss Panels brings a touch of luxury to acoustic solutions, combining timeless craftsmanship with advanced technology. These tactile three-dimensional panels create an immersive experience that transforms the ambiance of any space. The warm heather of Zintra softens the environment, ensuring that even the most austere spaces feel inviting.

Designed for seamless installation, Zintra Emboss Panels can be installed both vertically or horizontally, offering versatile design possibilities. They provide more than just noise absorption—they tell a story with every surface. Their intricate patterns and dynamic visual effects shift with perspective, adding depth and warmth to any room, making conversations flow effortlessly without echoes or disturbances.

In hospitality, commercial, and care environments, Zintra Emboss Panels don't just absorb sound – they elevate spaces with their luxurious textures and calming designs, creating atmospheres that are as visually captivating as they are acoustically sound.