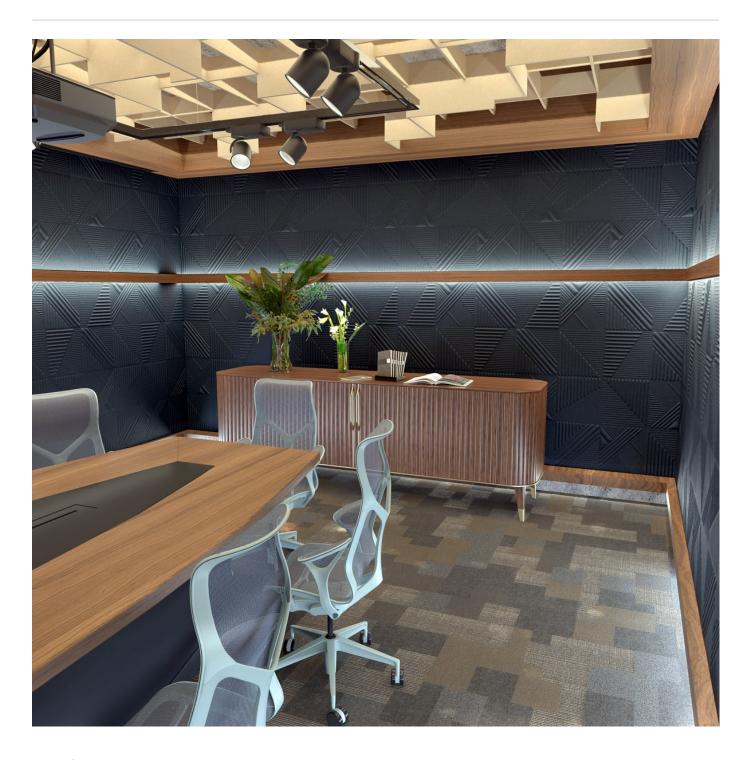

### Description

Zintra Emboss Panels brings a touch of luxury to acoustic solutions, combining timeless craftsmanship with advanced technology. These tactile three-dimensional panels create an immersive experience that transforms the ambiance of any space. The warm heather of Zintra softens the environment, ensuring that even the most austere spaces feel inviting.

Designed for seamless installation, Zintra Emboss Panels can be installed both vertically or horizontally, offering versatile design possibilities. They provide more than just noise absorption—they tell a story with every surface. Their intricate patterns and dynamic visual effects shift with perspective, adding depth and warmth to any room, making conversations flow effortlessly without echoes or disturbances.

In hospitality, commercial, and care environments, Zintra Emboss Panels don't just absorb sound – they elevate spaces with their luxurious textures and calming designs, creating atmospheres that are as visually captivating as they are acoustically sound.