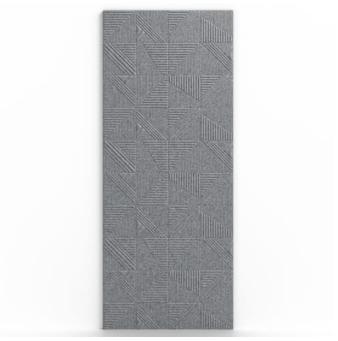

**Acoustics** » Acoustic Panels

Brand: **Zintra** 

Collections: Emboss Panel

Applications: Walls

**Acoustics** » Acoustic Panels

Emboss Panel Tapestry Ivory Detail

Emboss Panel Tapestry Detail

**Acoustics** » Acoustic Panels

**Tapestry** brings a Glen check pattern. Inspired by the rich artistry of woven textiles, Tapestry brings a sense of intricate beauty and cultural heritage to your space. This captivating pattern draws inspiration from the traditional Glen Check design, featuring alternating small and large checks in a repeating pattern.