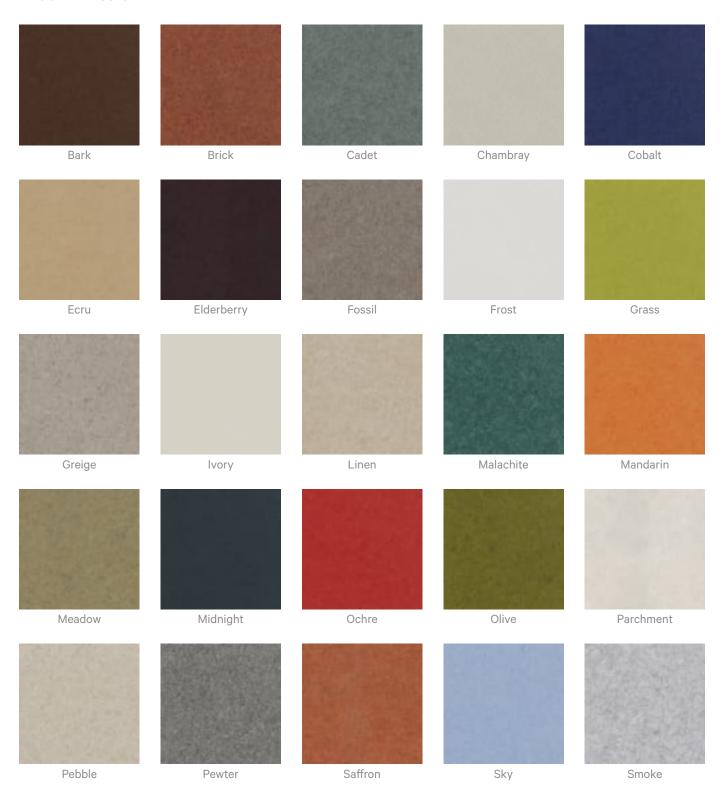

### Colour & Finish Options

#### Zintra 12mm Solid PET

**Acoustics** » Acoustic Panels

Storm

Zintra Timber Print

Eucalyptus

Ironbark

Spotted Gum