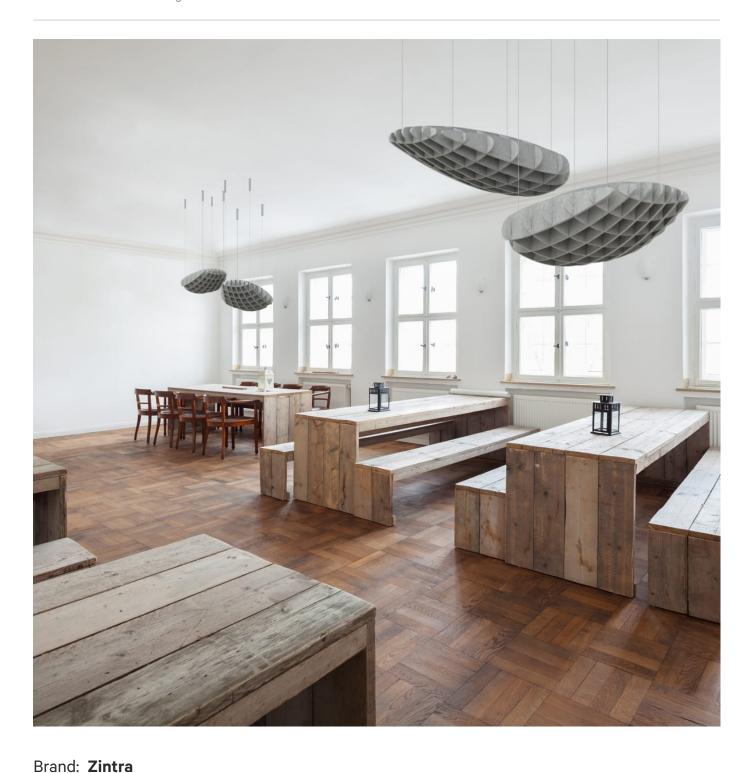

Acoustics » Acoustic Ceiling Features

Collections: Clouds

Applications: Ceilings

Acoustics » Acoustic Ceiling Features

Clouds Stratus Detail

**Acoustics** » Acoustic Ceiling Features

A 3-dimensional floating design. Zintra Clouds Stratus creates a stunning easy to assemble ceiling feature.

| <ul><li>✓ Acoustic</li><li>✓ Easy Install</li></ul> | ✓ Bleach Cleanable                                                                                                                                                                                                                                                                                             | ✓ Easy Clean |  |  |  |  |
|-----------------------------------------------------|----------------------------------------------------------------------------------------------------------------------------------------------------------------------------------------------------------------------------------------------------------------------------------------------------------------|--------------|--|--|--|--|
| Description                                         | Zintra Acoustic Clouds are available in a unique range of shapes and forms constructed from pressure fit interlocking Zintra profiles. Easy to assemble and install, clouds will add drama to your space whilst simultaneously improving acoustics by utilising Zintra's powerful sound absorption properties. |              |  |  |  |  |
|                                                     | <b>Stratus:</b> Sloping cloud-shaped acoustic grid, with one end higher than the other end.                                                                                                                                                                                                                    |              |  |  |  |  |
|                                                     | Available in 12 other great designs and multiple sizes                                                                                                                                                                                                                                                         |              |  |  |  |  |
|                                                     | Blanchard   Clochette   Dome Concave   Dome Convex   Drante   Giffard   Long<br>Dome Concave   Long Dome Convex   Square   Turbine   Warp   YooFoe                                                                                                                                                             |              |  |  |  |  |
|                                                     | Longer Cables, multi-colour and Digital Print available for an additional fee.                                                                                                                                                                                                                                 |              |  |  |  |  |
| Composition                                         | Zintra Acoustic Panel - 100% Solution Dyed (Colour Through) Polyester                                                                                                                                                                                                                                          |              |  |  |  |  |
|                                                     | 12mm (1/2") - Density 2.4 kg /m² 0.5 lb/ft²                                                                                                                                                                                                                                                                    |              |  |  |  |  |
| Sustainability                                      | Zintra is made from 100% recyclable materials.                                                                                                                                                                                                                                                                 |              |  |  |  |  |
|                                                     | <ul> <li>60% post-consumer recycled content from PET bottles.</li> </ul>                                                                                                                                                                                                                                       |              |  |  |  |  |
|                                                     | • 35% pre-consumer recycled content from PET chips                                                                                                                                                                                                                                                             |              |  |  |  |  |
|                                                     | • 5% polylactic acid (PLA)                                                                                                                                                                                                                                                                                     |              |  |  |  |  |
| Dimensions                                          | • <b>Stratus:</b> 711mm (28") w x 1398mm (55") l x 290mm (11.5") h                                                                                                                                                                                                                                             |              |  |  |  |  |
| Fire Rating                                         | ASTM-E84 – Class A classification<br>AS ISO 9705 – 2003 – Group 1 classification<br>EN-13501 – B-s2-d0 classification                                                                                                                                                                                          |              |  |  |  |  |
| Supplied As                                         | Flat Pack                                                                                                                                                                                                                                                                                                      |              |  |  |  |  |
|                                                     | Clouds include Adjustable                                                                                                                                                                                                                                                                                      |              |  |  |  |  |
|                                                     | Cable Kit                                                                                                                                                                                                                                                                                                      |              |  |  |  |  |
|                                                     |                                                                                                                                                                                                                                                                                                                |              |  |  |  |  |