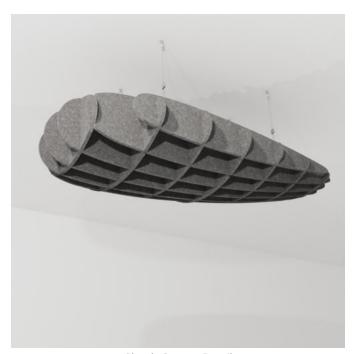

Acoustics » Acoustic Ceiling Features

Collections: Clouds

Applications: Ceilings

Acoustics » Acoustic Ceiling Features

Clouds Stratus Detail

**Acoustics** » Acoustic Ceiling Features

A 3-dimensional floating design. Zintra Clouds Stratus creates a stunning easy to assemble ceiling feature.

| <ul><li>✓ Acoustic</li><li>✓ Easy Install</li></ul> | ✓ Bleach Cleanable                                                                                                                                                                                                                                                                                             | ✓ Easy Clean |  |  |  |  |
|-----------------------------------------------------|----------------------------------------------------------------------------------------------------------------------------------------------------------------------------------------------------------------------------------------------------------------------------------------------------------------|--------------|--|--|--|--|
| Description                                         | Zintra Acoustic Clouds are available in a unique range of shapes and forms constructed from pressure fit interlocking Zintra profiles. Easy to assemble and install, clouds will add drama to your space whilst simultaneously improving acoustics by utilising Zintra's powerful sound absorption properties. |              |  |  |  |  |
|                                                     | <b>Stratus:</b> Sloping cloud-shaped acoustic grid, with one end higher than the other end.                                                                                                                                                                                                                    |              |  |  |  |  |
|                                                     | Available in 12 other great designs and multiple sizes                                                                                                                                                                                                                                                         |              |  |  |  |  |
|                                                     | Blanchard   Clochette   Dome Concave   Dome Convex   Drante   Giffard   Long<br>Dome Concave   Long Dome Convex   Square   Turbine   Warp   YooFoe                                                                                                                                                             |              |  |  |  |  |
|                                                     | Longer Cables, multi-colour and Digital Print available for an additional fee.                                                                                                                                                                                                                                 |              |  |  |  |  |
| Composition                                         | Zintra Acoustic Panel - 100% Solution Dyed (Colour Through) Polyester                                                                                                                                                                                                                                          |              |  |  |  |  |
|                                                     | 12mm (1/2") - Density 2.4 kg /m² 0.5 lb/ft²                                                                                                                                                                                                                                                                    |              |  |  |  |  |
| Sustainability                                      | Zintra is made from 100% recyclable materials.                                                                                                                                                                                                                                                                 |              |  |  |  |  |
|                                                     | <ul> <li>60% post-consumer recycled content from PET bottles.</li> </ul>                                                                                                                                                                                                                                       |              |  |  |  |  |
|                                                     | • 35% pre-consumer recycled content from PET chips                                                                                                                                                                                                                                                             |              |  |  |  |  |
|                                                     | • 5% polylactic acid (PLA)                                                                                                                                                                                                                                                                                     |              |  |  |  |  |
| Dimensions                                          | • <b>Stratus:</b> 711mm (28") w x 1398mm (55") l x 290mm (11.5") h                                                                                                                                                                                                                                             |              |  |  |  |  |
| Fire Rating                                         | ASTM-E84 – Class A classification<br>AS ISO 9705 – 2003 – Group 1 classification<br>EN-13501 – B-s2-d0 classification                                                                                                                                                                                          |              |  |  |  |  |
| Supplied As                                         | Flat Pack                                                                                                                                                                                                                                                                                                      |              |  |  |  |  |
|                                                     | Clouds include Adjustable                                                                                                                                                                                                                                                                                      |              |  |  |  |  |
|                                                     | Cable Kit                                                                                                                                                                                                                                                                                                      |              |  |  |  |  |
|                                                     |                                                                                                                                                                                                                                                                                                                |              |  |  |  |  |