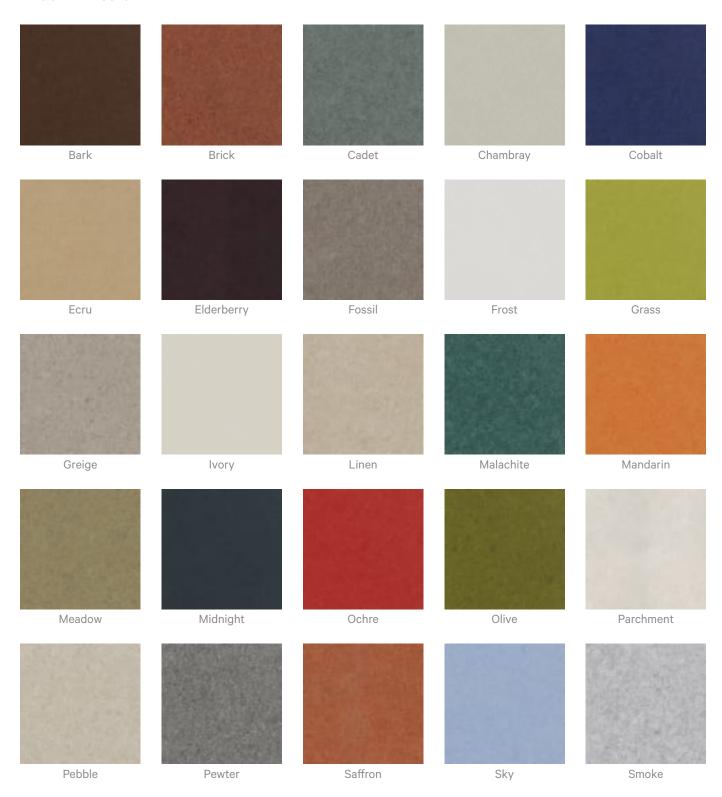

#### How to Specify

- 1. Select Design
- 2. Select Size
- 3. Select Zintra Colour

### Colour & Finish Options