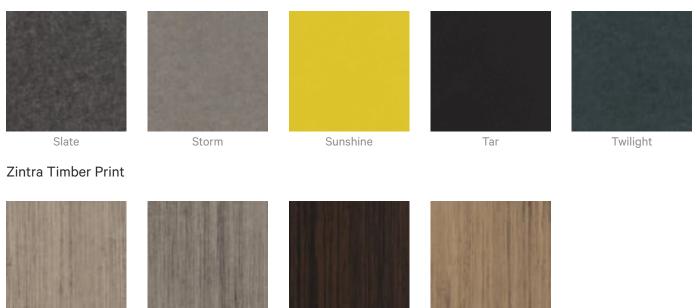

### Colour & Finish Options

#### Zintra 12mm Solid PET

Acoustics » Acoustic Ceiling Features

Eucalyptus

Ironbark

Merbau

Spotted Gum