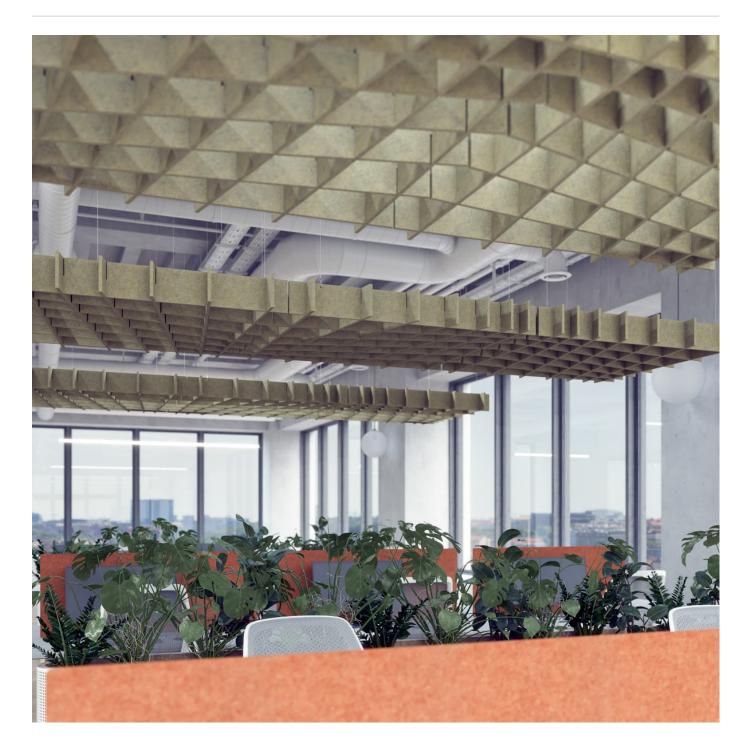

Acoustics » Acoustic Ceiling Features

Brand: **Zintra** Collections: **Clouds** Applications: **Ceilings** 

Acoustics » Acoustic Ceiling Features

A 3-dimensional floating design. Zintra Clouds Warp creates a stunning easy to assemble ceiling feature.

| <ul><li>Acoustic</li><li>Easy Clean</li></ul> | ✓ Bleach Cleanable                                                                                                                                                                                                                                                                                                      | ✓ Easy Install |  |
|-----------------------------------------------|-------------------------------------------------------------------------------------------------------------------------------------------------------------------------------------------------------------------------------------------------------------------------------------------------------------------------|----------------|--|
| Description                                   | Zintra Acoustic Clouds are available in a unique range of shapes and forms<br>constructed from pressure fit interlocking Zintra profiles. Easy to assemble and<br>install, clouds will add drama to your space whilst simultaneously improving<br>acoustics by utilising Zintra's powerful sound absorption properties. |                |  |
|                                               | Warp: Square grid with warped and unevenly spaced grids.                                                                                                                                                                                                                                                                |                |  |
|                                               | Available in 12 other great designs and multiple sizes                                                                                                                                                                                                                                                                  |                |  |
|                                               | Blanchard   Clochette   Dome Concave   Dome Convex   Drante   Giffard   Long<br>Dome Concave   Long Dome Convex   Square   Stratus  Turbine   YooFoe                                                                                                                                                                    |                |  |
|                                               | Longer Cables, multi-colour and Digital Print available for an additional fee.                                                                                                                                                                                                                                          |                |  |
| Composition                                   | Zintra Acoustic Panel - 100% Solution Dyed (Colour Through) Polyester                                                                                                                                                                                                                                                   |                |  |
|                                               | 12mm (1/2") - Density 2.4 kg /m² 0.5 lb/ft²                                                                                                                                                                                                                                                                             |                |  |
| Sustainability                                | Zintra is made from 100% recyclable materials.                                                                                                                                                                                                                                                                          |                |  |
|                                               | <ul> <li>60% post-consumer recycled content from PET bottles.</li> </ul>                                                                                                                                                                                                                                                |                |  |
|                                               | <ul> <li>35% pre-consumer recycled content from PET chips</li> </ul>                                                                                                                                                                                                                                                    |                |  |
|                                               | • 5% polylactic acid (PLA)                                                                                                                                                                                                                                                                                              |                |  |
| Dimensions                                    | <b>Warp:</b> 1220mm (48") w x 1220mm (48")   x 140mm (5.5") h                                                                                                                                                                                                                                                           |                |  |
| Fire Rating                                   | ASTM-E84 – Class A classification<br>AS ISO 9705 – 2003 – Group 1 classification<br>EN-13501 – B-s2-d0 classification                                                                                                                                                                                                   |                |  |
| Supplied As                                   | Flat Pack                                                                                                                                                                                                                                                                                                               |                |  |
|                                               | Clouds include Adjustable                                                                                                                                                                                                                                                                                               |                |  |
|                                               | Cable Kit                                                                                                                                                                                                                                                                                                               |                |  |