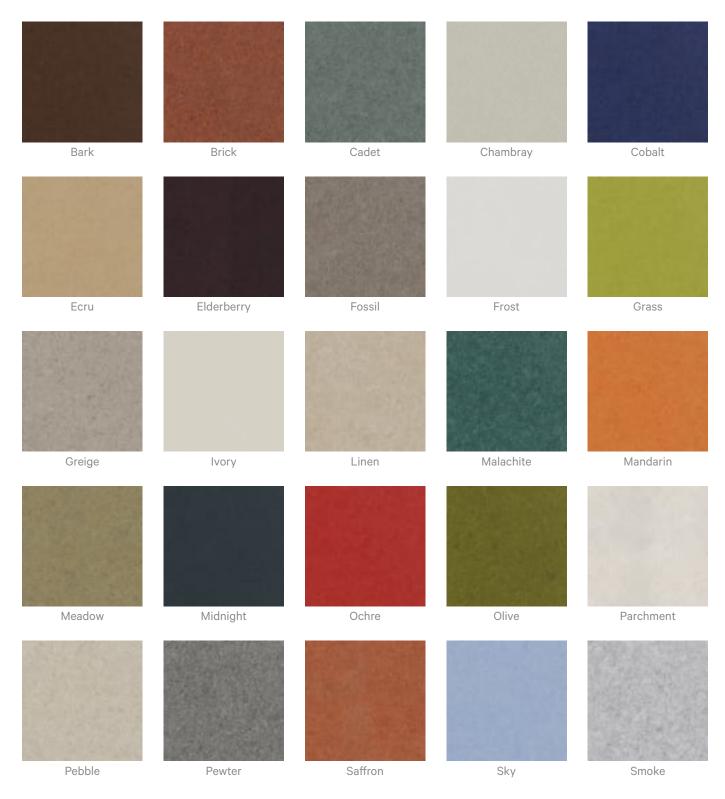

|  |
|                           | 2. Select Size                                                                                                                                                     |  |
|                           | 3. Select Zintra Colour                                                                                                                                            |  |
|                           |                                                                                                                                                                    |  |



Acoustics » Acoustic Ceiling Features

### Colour & Finish Options

#### Zintra 12mm Solid PET





Acoustics » Acoustic Ceiling Features



Eucalyptus

Ironbark

Merbau

Spotted Gum