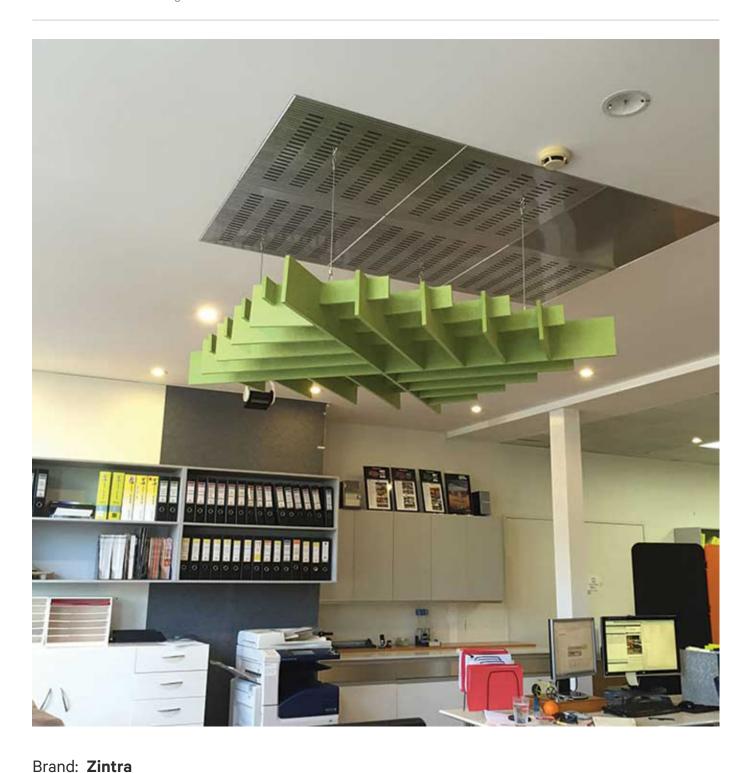

Acoustics » Acoustic Ceiling Features

Collections: Clouds

Applications: Ceilings

Acoustics » Acoustic Ceiling Features

Clouds Drante Detail

**Acoustics** » Acoustic Ceiling Features

A 3-dimensional floating design. Zintra Clouds Drante creates a stunning easy to assemble ceiling feature.

| <ul><li>✓ Acoustic</li><li>✓ Easy Install</li></ul> | ✓ Bleach Cleanable                                                                                                                                                                                                                                                                                             | ✓ Easy Clean                       |  |  |  |  |
|-----------------------------------------------------|----------------------------------------------------------------------------------------------------------------------------------------------------------------------------------------------------------------------------------------------------------------------------------------------------------------|------------------------------------|--|--|--|--|
| Description                                         | Zintra Acoustic Clouds are available in a unique range of shapes and forms constructed from pressure fit interlocking Zintra profiles. Easy to assemble and install, clouds will add drama to your space whilst simultaneously improving acoustics by utilising Zintra's powerful sound absorption properties. |                                    |  |  |  |  |
|                                                     | <b>Drante:</b> Square grid where the grids intersect at an angle, forming an X in the center. Available in 2 sizes.                                                                                                                                                                                            |                                    |  |  |  |  |
|                                                     | Available in 12 other great designs and multiple sizes                                                                                                                                                                                                                                                         |                                    |  |  |  |  |
|                                                     | Blanchard   Clochette   Dome Concave   Dome Convex   Giffard   Long Dome Concave   Long Dome Convex   Square   Stratus   Turbine   Warp   YooFoe                                                                                                                                                               |                                    |  |  |  |  |
|                                                     | Longer Cables, multi-colour and Digital Print available for an additional fee.                                                                                                                                                                                                                                 |                                    |  |  |  |  |
| Composition                                         | Zintra Acoustic Panel - 100% Solutio                                                                                                                                                                                                                                                                           | on Dyed (Colour Through) Polyester |  |  |  |  |
|                                                     | 12mm (1/2") - Density 2.4 kg /m² 0.5 lb/ft²                                                                                                                                                                                                                                                                    |                                    |  |  |  |  |
| Sustainability                                      | Zintra is made from 100% recyclable materials.                                                                                                                                                                                                                                                                 |                                    |  |  |  |  |
|                                                     | <ul> <li>60% post-consumer recycled content from PET bottles.</li> </ul>                                                                                                                                                                                                                                       |                                    |  |  |  |  |
|                                                     | • 35% pre-consumer recycled content from PET chips                                                                                                                                                                                                                                                             |                                    |  |  |  |  |
|                                                     | • 5% polylactic acid (PLA)                                                                                                                                                                                                                                                                                     |                                    |  |  |  |  |
| Dimensions                                          | <b>Dome Convex:</b> 1133mm (44.6") w x 1133mm (44.6") d x 300mm (11.8") h                                                                                                                                                                                                                                      |                                    |  |  |  |  |
| Fire Rating                                         | ASTM-E84 – Class A classification<br>AS ISO 9705 – 2003 – Group 1 classification<br>EN-13501 – B-s2-d0 classification                                                                                                                                                                                          |                                    |  |  |  |  |
| Supplied As                                         | Flat Pack                                                                                                                                                                                                                                                                                                      |                                    |  |  |  |  |
|                                                     | Clouds include Adjustable                                                                                                                                                                                                                                                                                      |                                    |  |  |  |  |
|                                                     | Cable Kit                                                                                                                                                                                                                                                                                                      |                                    |  |  |  |  |
|                                                     |                                                                                                                                                                                                                                                                                                                |                                    |  |  |  |  |