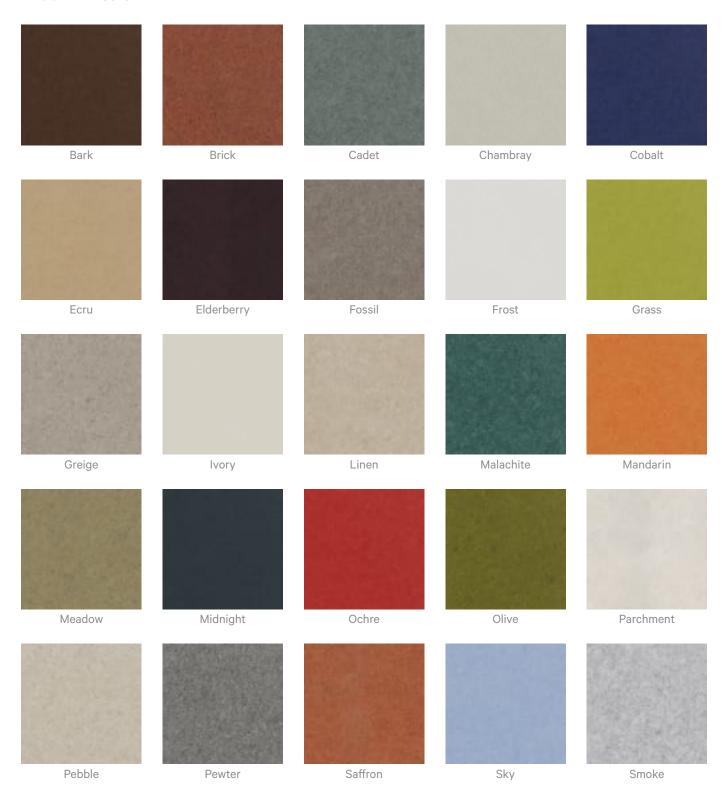

### How to Specify

- 1. Select Design
- 2. Select Size
- 3. Select Zintra Colour

### Colour & Finish Options