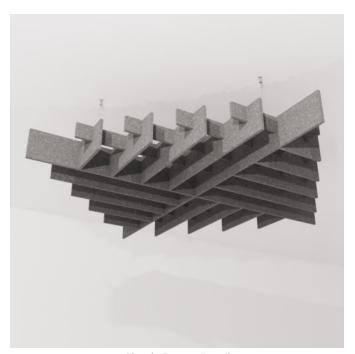

Acoustics » Acoustic Ceiling Features

Collections: Clouds

Applications: Ceilings

Acoustics » Acoustic Ceiling Features

Clouds Drante Detail

**Acoustics** » Acoustic Ceiling Features

A 3-dimensional floating design. Zintra Clouds Drante creates a stunning easy to assemble ceiling feature.

| <ul><li>✓ Acoustic</li><li>✓ Easy Install</li></ul> | ✓ Bleach Cleanable                                                                                                                                                                                                                                                                                             | ✓ Easy Clean                       |  |  |  |  |
|-----------------------------------------------------|----------------------------------------------------------------------------------------------------------------------------------------------------------------------------------------------------------------------------------------------------------------------------------------------------------------|------------------------------------|--|--|--|--|
| Description                                         | Zintra Acoustic Clouds are available in a unique range of shapes and forms constructed from pressure fit interlocking Zintra profiles. Easy to assemble and install, clouds will add drama to your space whilst simultaneously improving acoustics by utilising Zintra's powerful sound absorption properties. |                                    |  |  |  |  |
|                                                     | <b>Drante:</b> Square grid where the grids intersect at an angle, forming an X in the center. Available in 2 sizes.                                                                                                                                                                                            |                                    |  |  |  |  |
|                                                     | Available in 12 other great designs and multiple sizes                                                                                                                                                                                                                                                         |                                    |  |  |  |  |
|                                                     | Blanchard   Clochette   Dome Concave   Dome Convex   Giffard   Long Dome Concave   Long Dome Convex   Square   Stratus   Turbine   Warp   YooFoe                                                                                                                                                               |                                    |  |  |  |  |
|                                                     | Longer Cables, multi-colour and Digital Print available for an additional fee.                                                                                                                                                                                                                                 |                                    |  |  |  |  |
| Composition                                         | Zintra Acoustic Panel - 100% Solutio                                                                                                                                                                                                                                                                           | on Dyed (Colour Through) Polyester |  |  |  |  |
|                                                     | 12mm (1/2") - Density 2.4 kg /m² 0.5 lb/ft²                                                                                                                                                                                                                                                                    |                                    |  |  |  |  |
| Sustainability                                      | Zintra is made from 100% recyclable materials.                                                                                                                                                                                                                                                                 |                                    |  |  |  |  |
|                                                     | <ul> <li>60% post-consumer recycled content from PET bottles.</li> </ul>                                                                                                                                                                                                                                       |                                    |  |  |  |  |
|                                                     | • 35% pre-consumer recycled content from PET chips                                                                                                                                                                                                                                                             |                                    |  |  |  |  |
|                                                     | • 5% polylactic acid (PLA)                                                                                                                                                                                                                                                                                     |                                    |  |  |  |  |
| Dimensions                                          | <b>Dome Convex:</b> 1133mm (44.6") w x 1133mm (44.6") d x 300mm (11.8") h                                                                                                                                                                                                                                      |                                    |  |  |  |  |
| Fire Rating                                         | ASTM-E84 – Class A classification<br>AS ISO 9705 – 2003 – Group 1 classification<br>EN-13501 – B-s2-d0 classification                                                                                                                                                                                          |                                    |  |  |  |  |
| Supplied As                                         | Flat Pack                                                                                                                                                                                                                                                                                                      |                                    |  |  |  |  |
|                                                     | Clouds include Adjustable                                                                                                                                                                                                                                                                                      |                                    |  |  |  |  |
|                                                     | Cable Kit                                                                                                                                                                                                                                                                                                      |                                    |  |  |  |  |
|                                                     |                                                                                                                                                                                                                                                                                                                |                                    |  |  |  |  |