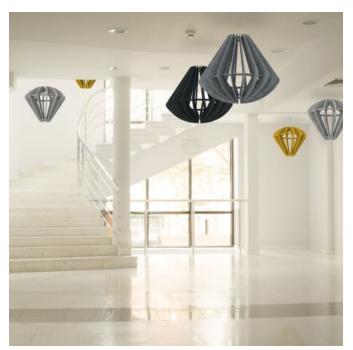

A 3-dimensional floating design. Zintra Clouds Blanchard creates a stunning easy to assemble ceiling feature.

| <ul><li>✓ Acoustic</li><li>✓ Easy Install</li></ul> | ✓ Bleach Cleanable                                                                                                                                                                                                                                                                                             | ✓ Easy Clean                        |  |  |  |
|-----------------------------------------------------|----------------------------------------------------------------------------------------------------------------------------------------------------------------------------------------------------------------------------------------------------------------------------------------------------------------|-------------------------------------|--|--|--|
| Description                                         | Zintra Acoustic Clouds are available in a unique range of shapes and forms constructed from pressure fit interlocking Zintra profiles. Easy to assemble and install, clouds will add drama to your space whilst simultaneously improving acoustics by utilising Zintra's powerful sound absorption properties. |                                     |  |  |  |
|                                                     | <b>Blanchard:</b> Inverted Diamond-shaped acoustic grid shaped cloud. Available in 2 sizes:                                                                                                                                                                                                                    |                                     |  |  |  |
|                                                     | Available in 12 other great designs and multiple sizes                                                                                                                                                                                                                                                         |                                     |  |  |  |
|                                                     | Clochette   Dome Concave   Dome Convex   Drante   Giffard   Long Dome Concave   Long Dome Convex   Square   Stratus   Turbine   Warp   YooFoe                                                                                                                                                                  |                                     |  |  |  |
|                                                     | Longer Cables, multi-colour and Digital Print available for an additional fee.                                                                                                                                                                                                                                 |                                     |  |  |  |
| Composition                                         | Zintra Acoustic Panel - 100% Solu                                                                                                                                                                                                                                                                              | ion Dyed (Colour Through) Polyester |  |  |  |
|                                                     | 12mm (1/2") - Density 2.4 kg /m² 0.5 lb/ft²                                                                                                                                                                                                                                                                    |                                     |  |  |  |
| Sustainability                                      | Zintra is made from 100% recyclable materials.                                                                                                                                                                                                                                                                 |                                     |  |  |  |
|                                                     | <ul> <li>60% post-consumer recycled content from PET bottles.</li> </ul>                                                                                                                                                                                                                                       |                                     |  |  |  |
|                                                     | <ul> <li>35% pre-consumer recycled content from PET chips</li> </ul>                                                                                                                                                                                                                                           |                                     |  |  |  |
|                                                     | • 5% polylactic acid (PLA)                                                                                                                                                                                                                                                                                     |                                     |  |  |  |
| Dimensions                                          | Blanchard: Available in 2 sizes:                                                                                                                                                                                                                                                                               |                                     |  |  |  |
|                                                     | • 694mm (27.3") dia x 595mm (23.5") h                                                                                                                                                                                                                                                                          |                                     |  |  |  |
|                                                     | • 1432mm (56.4") dia x 1195mm (4                                                                                                                                                                                                                                                                               | 7") h                               |  |  |  |
| Fire Rating                                         | ASTM-E84 – Class A classification<br>AS ISO 9705 – 2003 – Group 1 classification<br>EN-13501 – B-s2-d0 classification                                                                                                                                                                                          |                                     |  |  |  |
| Supplied As                                         | Flat Pack                                                                                                                                                                                                                                                                                                      |                                     |  |  |  |
|                                                     | Clouds include Adjustable                                                                                                                                                                                                                                                                                      |                                     |  |  |  |
|                                                     | Cable Kit                                                                                                                                                                                                                                                                                                      |                                     |  |  |  |
|                                                     |                                                                                                                                                                                                                                                                                                                |                                     |  |  |  |