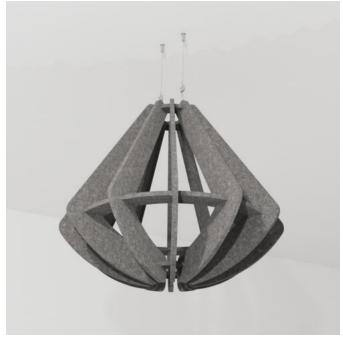

A 3-dimensional floating design. Zintra Clouds Blanchard creates a stunning easy to assemble ceiling feature.

| <ul><li>✓ Acoustic</li><li>✓ Easy Install</li></ul> | ✓ Bleach Cleanable                                                                                                                                                                                                                                                                                             | ✓ Easy Clean                        |  |  |  |
|-----------------------------------------------------|----------------------------------------------------------------------------------------------------------------------------------------------------------------------------------------------------------------------------------------------------------------------------------------------------------------|-------------------------------------|--|--|--|
| Description                                         | Zintra Acoustic Clouds are available in a unique range of shapes and forms constructed from pressure fit interlocking Zintra profiles. Easy to assemble and install, clouds will add drama to your space whilst simultaneously improving acoustics by utilising Zintra's powerful sound absorption properties. |                                     |  |  |  |
|                                                     | <b>Blanchard:</b> Inverted Diamond-shaped acoustic grid shaped cloud. Available in 2 sizes:                                                                                                                                                                                                                    |                                     |  |  |  |
|                                                     | Available in 12 other great designs and multiple sizes                                                                                                                                                                                                                                                         |                                     |  |  |  |
|                                                     | Clochette   Dome Concave   Dome Convex   Drante   Giffard   Long Dome Concave   Long Dome Convex   Square   Stratus   Turbine   Warp   YooFoe                                                                                                                                                                  |                                     |  |  |  |
|                                                     | Longer Cables, multi-colour and Digital Print available for an additional fee.                                                                                                                                                                                                                                 |                                     |  |  |  |
| Composition                                         | Zintra Acoustic Panel - 100% Solu                                                                                                                                                                                                                                                                              | ion Dyed (Colour Through) Polyester |  |  |  |
|                                                     | 12mm (1/2") - Density 2.4 kg /m² 0.5 lb/ft²                                                                                                                                                                                                                                                                    |                                     |  |  |  |
| Sustainability                                      | Zintra is made from 100% recyclable materials.                                                                                                                                                                                                                                                                 |                                     |  |  |  |
|                                                     | <ul> <li>60% post-consumer recycled content from PET bottles.</li> </ul>                                                                                                                                                                                                                                       |                                     |  |  |  |
|                                                     | <ul> <li>35% pre-consumer recycled content from PET chips</li> </ul>                                                                                                                                                                                                                                           |                                     |  |  |  |
|                                                     | • 5% polylactic acid (PLA)                                                                                                                                                                                                                                                                                     |                                     |  |  |  |
| Dimensions                                          | Blanchard: Available in 2 sizes:                                                                                                                                                                                                                                                                               |                                     |  |  |  |
|                                                     | • 694mm (27.3") dia x 595mm (23.5") h                                                                                                                                                                                                                                                                          |                                     |  |  |  |
|                                                     | • 1432mm (56.4") dia x 1195mm (4                                                                                                                                                                                                                                                                               | 7") h                               |  |  |  |
| Fire Rating                                         | ASTM-E84 – Class A classification<br>AS ISO 9705 – 2003 – Group 1 classification<br>EN-13501 – B-s2-d0 classification                                                                                                                                                                                          |                                     |  |  |  |
| Supplied As                                         | Flat Pack                                                                                                                                                                                                                                                                                                      |                                     |  |  |  |
|                                                     | Clouds include Adjustable                                                                                                                                                                                                                                                                                      |                                     |  |  |  |
|                                                     | Cable Kit                                                                                                                                                                                                                                                                                                      |                                     |  |  |  |
|                                                     |                                                                                                                                                                                                                                                                                                                |                                     |  |  |  |