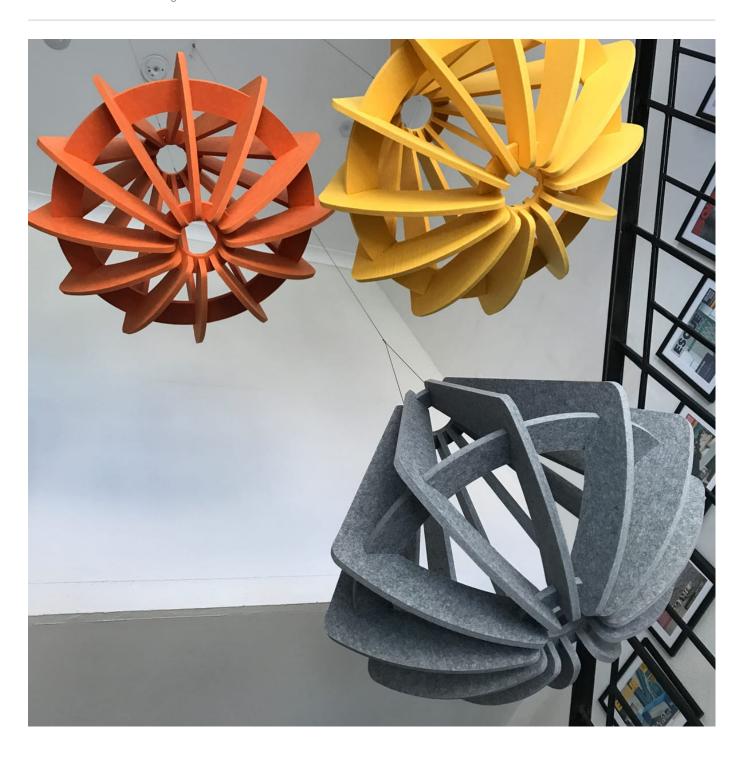

A 3-dimensional floating design. Zintra Clouds Blanchard creates a stunning easy to assemble ceiling feature.

| <ul><li>✓ Acoustic</li><li>✓ Easy Install</li></ul> | ✓ Bleach Cleanable                                                                                                                                                                                                                                                                                             | ✓ Easy Clean                        |  |  |  |
|-----------------------------------------------------|----------------------------------------------------------------------------------------------------------------------------------------------------------------------------------------------------------------------------------------------------------------------------------------------------------------|-------------------------------------|--|--|--|
| Description                                         | Zintra Acoustic Clouds are available in a unique range of shapes and forms constructed from pressure fit interlocking Zintra profiles. Easy to assemble and install, clouds will add drama to your space whilst simultaneously improving acoustics by utilising Zintra's powerful sound absorption properties. |                                     |  |  |  |
|                                                     | <b>Blanchard:</b> Inverted Diamond-shaped acoustic grid shaped cloud. Available in 2 sizes:                                                                                                                                                                                                                    |                                     |  |  |  |
|                                                     | Available in 12 other great designs and multiple sizes                                                                                                                                                                                                                                                         |                                     |  |  |  |
|                                                     | Clochette   Dome Concave   Dome Convex   Drante   Giffard   Long Dome Concave   Long Dome Convex   Square   Stratus   Turbine   Warp   YooFoe                                                                                                                                                                  |                                     |  |  |  |
|                                                     | Longer Cables, multi-colour and Digital Print available for an additional fee.                                                                                                                                                                                                                                 |                                     |  |  |  |
| Composition                                         | Zintra Acoustic Panel - 100% Solu                                                                                                                                                                                                                                                                              | ion Dyed (Colour Through) Polyester |  |  |  |
|                                                     | 12mm (1/2") - Density 2.4 kg /m² 0.5 lb/ft²                                                                                                                                                                                                                                                                    |                                     |  |  |  |
| Sustainability                                      | Zintra is made from 100% recyclable materials.                                                                                                                                                                                                                                                                 |                                     |  |  |  |
|                                                     | <ul> <li>60% post-consumer recycled content from PET bottles.</li> </ul>                                                                                                                                                                                                                                       |                                     |  |  |  |
|                                                     | <ul> <li>35% pre-consumer recycled content from PET chips</li> </ul>                                                                                                                                                                                                                                           |                                     |  |  |  |
|                                                     | • 5% polylactic acid (PLA)                                                                                                                                                                                                                                                                                     |                                     |  |  |  |
| Dimensions                                          | Blanchard: Available in 2 sizes:                                                                                                                                                                                                                                                                               |                                     |  |  |  |
|                                                     | • 694mm (27.3") dia x 595mm (23.5") h                                                                                                                                                                                                                                                                          |                                     |  |  |  |
|                                                     | • 1432mm (56.4") dia x 1195mm (4                                                                                                                                                                                                                                                                               | 7") h                               |  |  |  |
| Fire Rating                                         | ASTM-E84 – Class A classification<br>AS ISO 9705 – 2003 – Group 1 classification<br>EN-13501 – B-s2-d0 classification                                                                                                                                                                                          |                                     |  |  |  |
| Supplied As                                         | Flat Pack                                                                                                                                                                                                                                                                                                      |                                     |  |  |  |
|                                                     | Clouds include Adjustable                                                                                                                                                                                                                                                                                      |                                     |  |  |  |
|                                                     | Cable Kit                                                                                                                                                                                                                                                                                                      |                                     |  |  |  |
|                                                     |                                                                                                                                                                                                                                                                                                                |                                     |  |  |  |