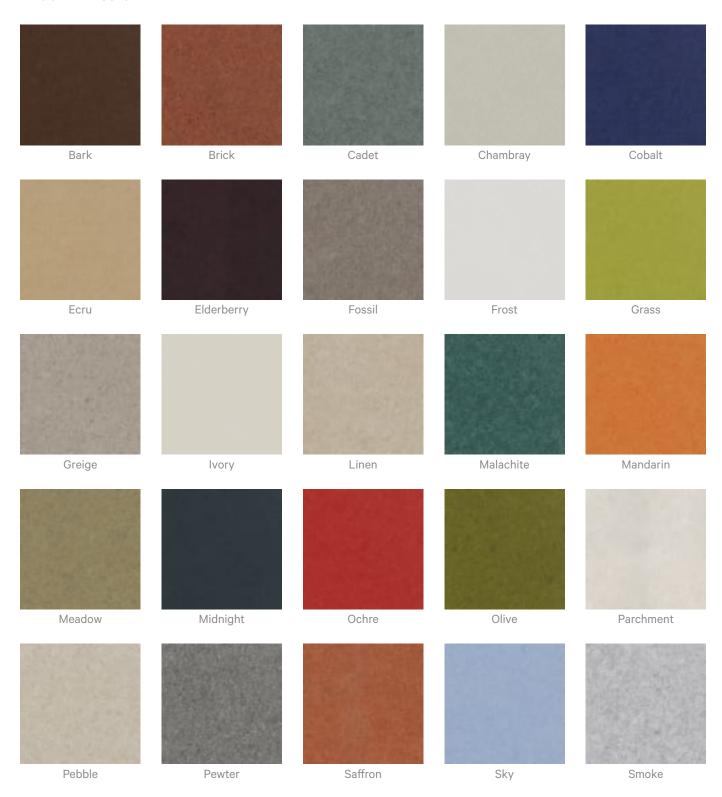

gent and warm water. Repeat using only clean water, then pat dry with a lint free cloth.

For difficult stains, use a solution of household bleach (10% bleach / 90% water). To remove the bleach, repeat using a clean, water dampened cloth, then pat dry.

Always test in an inconspicuous area first and if you don't see the expected results, contact us.

#### Warranty

Visit FAQ for more details.

#### Customisable

The Zintra Acoustic Solutions range is customisable to your project. Please get in touch with your local contact for details.

#### Additional Comments

**NRC Rating** 

- Without Air Gap: Up to 0.95
- With 24" (610mm) Air Gap: Up to 1.00

#### How to Specify

- 1. Select Design
- 2. Select Size
- 3. Select Zintra Colour



#### Colour & Finish Options

#### Zintra 12mm Solid PET







**Acoustics** » Acoustic Ceiling Features











Zintra Timber Print









Eucalyptus

Spotted Gum