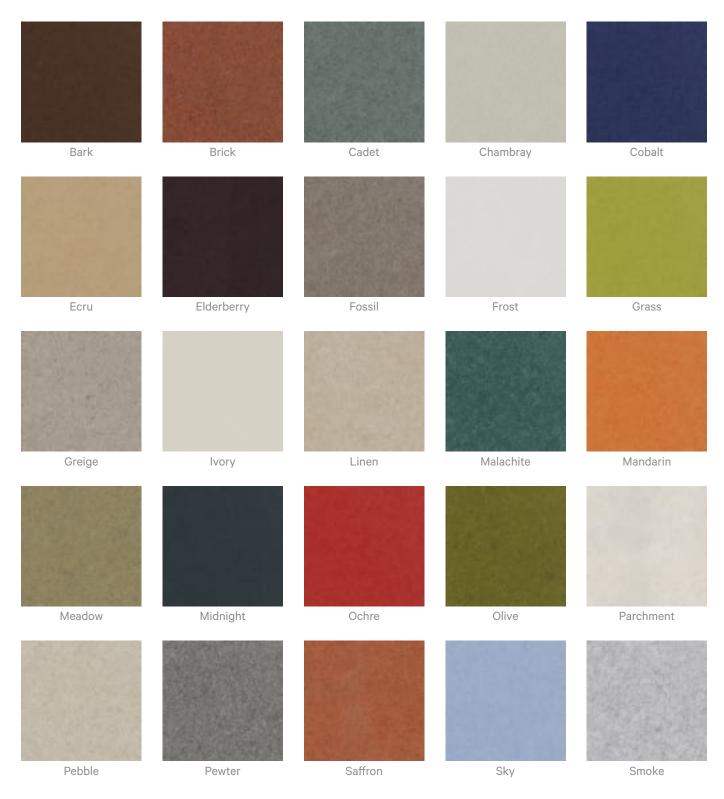

|  |
|                           | 2. Select Size                                                                                                                                                     |  |
|                           | 3. Select Zintra Colour                                                                                                                                            |  |
|                           |                                                                                                                                                                    |  |



Acoustics » Acoustic Ceiling Features

#### Colour & Finish Options

#### Zintra 12mm Solid PET





Acoustics » Acoustic Ceiling Features



Eucalyptus

Ironbark



Merbau

Spotted Gum