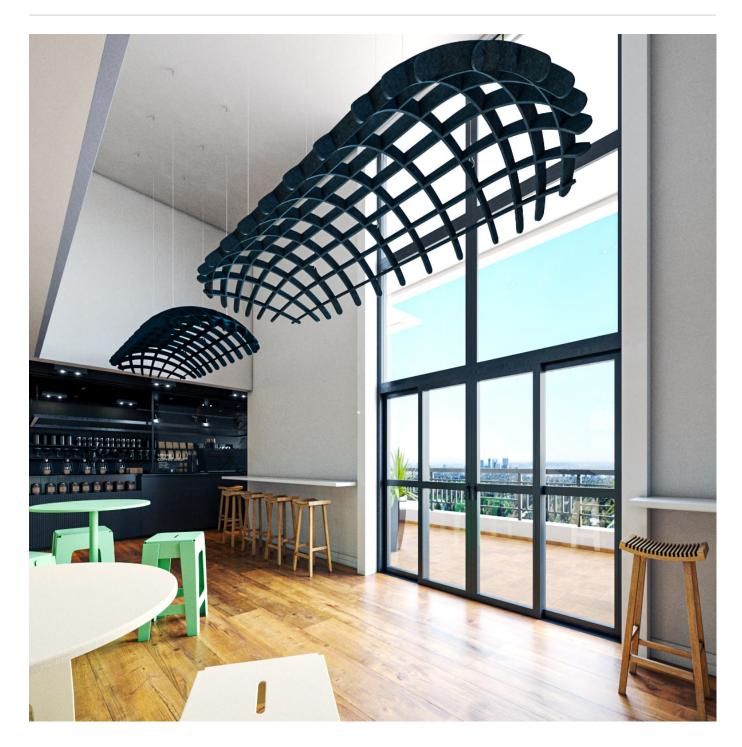

Acoustics » Acoustic Ceiling Features

Brand: **Zintra** Collections: **Clouds** Applications: **Ceilings** 

1300 306 399 info@baresque.com.au **baresque.com.au** 

Acoustics » Acoustic Ceiling Features

Clouds Long Dome Concave Bark

Clouds Long Dome Concave Detail

Acoustics » Acoustic Ceiling Features

A 3-dimensional floating design. Zintra Dome Concave creates a stunning easy to assemble ceiling feature.

| <ul><li>✓ Acoustic</li><li>✓ Easy Clean</li></ul> | ✓ Bleach Cleanable                                                                                                                                                                                                                                                                                                      | ✓ Easy Install |
|---------------------------------------------------|-------------------------------------------------------------------------------------------------------------------------------------------------------------------------------------------------------------------------------------------------------------------------------------------------------------------------|----------------|
| Description                                       | Zintra Acoustic Clouds are available in a unique range of shapes and forms<br>constructed from pressure fit interlocking Zintra profiles. Easy to assemble and<br>install, clouds will add drama to your space whilst simultaneously improving<br>acoustics by utilising Zintra's powerful sound absorption properties. |                |
|                                                   | <b>Long Dome Concave:</b> Concave oval-shaped acoustic grid, resembling a capsule.<br>Available in 12 other great designs and multiple sizes                                                                                                                                                                            |                |
|                                                   |                                                                                                                                                                                                                                                                                                                         |                |
|                                                   | Longer Cables, multi-colour and Digital Print available for an additional fee.                                                                                                                                                                                                                                          |                |
| Composition                                       | Zintra Acoustic Panel - 100% Solution Dyed (Colour Through) Polyester                                                                                                                                                                                                                                                   |                |
|                                                   | 12mm (1/2") - Density 2.4 kg /m² 0.5 lb/ft²                                                                                                                                                                                                                                                                             |                |
| Sustainability                                    | Zintra is made from 100% recyclable materials.                                                                                                                                                                                                                                                                          |                |
|                                                   | <ul> <li>60% post-consumer recycled content from PET bottles.</li> </ul>                                                                                                                                                                                                                                                |                |
|                                                   | <ul> <li>35% pre-consumer recycled content from PET chips</li> </ul>                                                                                                                                                                                                                                                    |                |
|                                                   | • 5% polylactic acid (PLA)                                                                                                                                                                                                                                                                                              |                |
| Dimensions                                        | <b>Long Dome Concave:</b> 1077mm (42.4") w x 2476mm (97.5") d x 300mm (11.8") h                                                                                                                                                                                                                                         |                |
| Fire Rating                                       | ASTM-E84 – Class A classification<br>AS ISO 9705 – 2003 – Group 1 classification<br>EN-13501 – B-s2-d0 classification                                                                                                                                                                                                   |                |
| Supplied As                                       | Flat Pack                                                                                                                                                                                                                                                                                                               |                |
|                                                   | Clouds include Adjustable                                                                                                                                                                                                                                                                                               |                |
|                                                   | Cable Kit                                                                                                                                                                                                                                                                                                               |                |