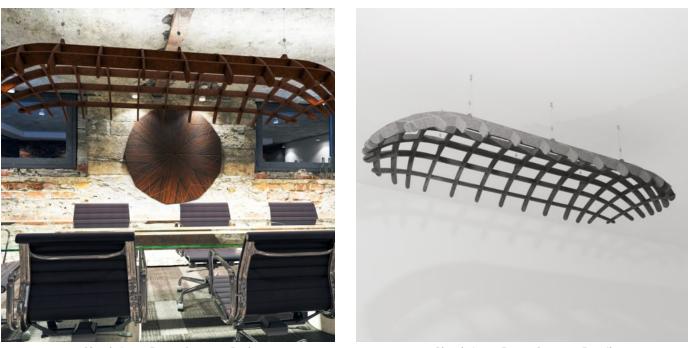

Clouds Long Dome Concave Detail

Acoustics » Acoustic Ceiling Features

A 3-dimensional floating design. Zintra Dome Concave creates a stunning easy to assemble ceiling feature.

| <ul><li>✓ Acoustic</li><li>✓ Easy Clean</li></ul> | ✓ Bleach Cleanable                                                                                                                                                                                                                                                                                                      | ✓ Easy Install |
|---------------------------------------------------|-------------------------------------------------------------------------------------------------------------------------------------------------------------------------------------------------------------------------------------------------------------------------------------------------------------------------|----------------|
| Description                                       | Zintra Acoustic Clouds are available in a unique range of shapes and forms<br>constructed from pressure fit interlocking Zintra profiles. Easy to assemble and<br>install, clouds will add drama to your space whilst simultaneously improving<br>acoustics by utilising Zintra's powerful sound absorption properties. |                |
|                                                   | <b>Long Dome Concave:</b> Concave oval-shaped acoustic grid, resembling a capsule.<br>Available in 12 other great designs and multiple sizes                                                                                                                                                                            |                |
|                                                   |                                                                                                                                                                                                                                                                                                                         |                |
|                                                   | Longer Cables, multi-colour and Digital Print available for an additional fee.                                                                                                                                                                                                                                          |                |
| Composition                                       | Zintra Acoustic Panel - 100% Solution Dyed (Colour Through) Polyester                                                                                                                                                                                                                                                   |                |
|                                                   | 12mm (1/2") - Density 2.4 kg /m² 0.5 lb/ft²                                                                                                                                                                                                                                                                             |                |
| Sustainability                                    | Zintra is made from 100% recyclable materials.                                                                                                                                                                                                                                                                          |                |
|                                                   | <ul> <li>60% post-consumer recycled content from PET bottles.</li> </ul>                                                                                                                                                                                                                                                |                |
|                                                   | <ul> <li>35% pre-consumer recycled content from PET chips</li> </ul>                                                                                                                                                                                                                                                    |                |
|                                                   | • 5% polylactic acid (PLA)                                                                                                                                                                                                                                                                                              |                |
| Dimensions                                        | <b>Long Dome Concave:</b> 1077mm (42.4") w x 2476mm (97.5") d x 300mm (11.8") h                                                                                                                                                                                                                                         |                |
| Fire Rating                                       | ASTM-E84 – Class A classification<br>AS ISO 9705 – 2003 – Group 1 classification<br>EN-13501 – B-s2-d0 classification                                                                                                                                                                                                   |                |
| Supplied As                                       | Flat Pack                                                                                                                                                                                                                                                                                                               |                |
|                                                   | Clouds include Adjustable                                                                                                                                                                                                                                                                                               |                |
|                                                   | Cable Kit                                                                                                                                                                                                                                                                                                               |                |