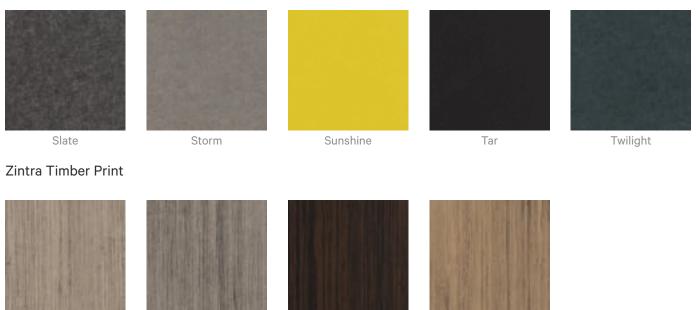

#### Colour & Finish Options

#### Zintra 12mm Solid PET

Acoustics » Acoustic Ceiling Features

Eucalyptus

Ironbark

Merbau

Spotted Gum