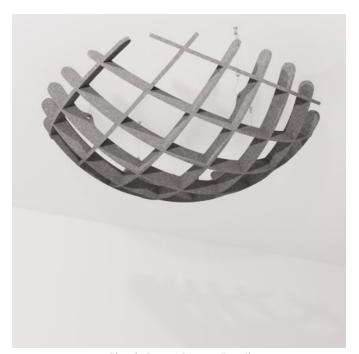

| ✓ Acoustic     | Bleach Cleanable                                                                                                                                                                                                                                                                                               | ✓ Easy Clean                                                              |  |  |
|----------------|----------------------------------------------------------------------------------------------------------------------------------------------------------------------------------------------------------------------------------------------------------------------------------------------------------------|---------------------------------------------------------------------------|--|--|
| ✓ Easy Install |                                                                                                                                                                                                                                                                                                                |                                                                           |  |  |
| Description    | Zintra Acoustic Clouds are available in a unique range of shapes and forms constructed from pressure fit interlocking Zintra profiles. Easy to assemble and install, clouds will add drama to your space whilst simultaneously improving acoustics by utilising Zintra's powerful sound absorption properties. |                                                                           |  |  |
|                | <b>Dome Convex:</b> Round dome-shaped convex acoustic grid shaped cloud.  Available in 12 other great designs and multiple sizes                                                                                                                                                                               |                                                                           |  |  |
|                |                                                                                                                                                                                                                                                                                                                |                                                                           |  |  |
|                | Blanchard   Clochette   Dome Concar<br>Long Dome Convex   Square   Stratus                                                                                                                                                                                                                                     | ve   Drante   Giffard   Long Dome Concave  <br>s  Turbine   Warp   YooFoe |  |  |
|                | Longer Cables, multi-colour and Digit                                                                                                                                                                                                                                                                          | tal Print available for an additional fee.                                |  |  |
| Composition    | Zintra Acoustic Panel - 100% Solution                                                                                                                                                                                                                                                                          | n Dyed (Colour Through) Polyester                                         |  |  |
|                | 12mm (1/2") - Density 2.4 kg /m² 0.5 l                                                                                                                                                                                                                                                                         | b/ft²                                                                     |  |  |
| Sustainability | Zintra is made from 100% recyclable                                                                                                                                                                                                                                                                            | materials.                                                                |  |  |
|                | <ul> <li>60% post-consumer recycled content from PET bottles.</li> </ul>                                                                                                                                                                                                                                       |                                                                           |  |  |
|                | • 35% pre-consumer recycled content from PET chips                                                                                                                                                                                                                                                             |                                                                           |  |  |
|                | • 5% polylactic acid (PLA)                                                                                                                                                                                                                                                                                     |                                                                           |  |  |
| Dimensions     | <b>Dome Convex:</b> 1133mm (44.6") w x 1133mm (44.6") d x 300mm (11.8") h                                                                                                                                                                                                                                      |                                                                           |  |  |
| Fire Rating    | ASTM-E84 – Class A classification<br>AS ISO 9705 – 2003 – Group 1 classification<br>EN-13501 – B-s2-d0 classification                                                                                                                                                                                          |                                                                           |  |  |
| Supplied As    | Flat Pack                                                                                                                                                                                                                                                                                                      |                                                                           |  |  |
|                | Clouds include Adjustable                                                                                                                                                                                                                                                                                      |                                                                           |  |  |
|                | Cable Kit                                                                                                                                                                                                                                                                                                      |                                                                           |  |  |
|                |                                                                                                                                                                                                                                                                                                                |                                                                           |  |  |