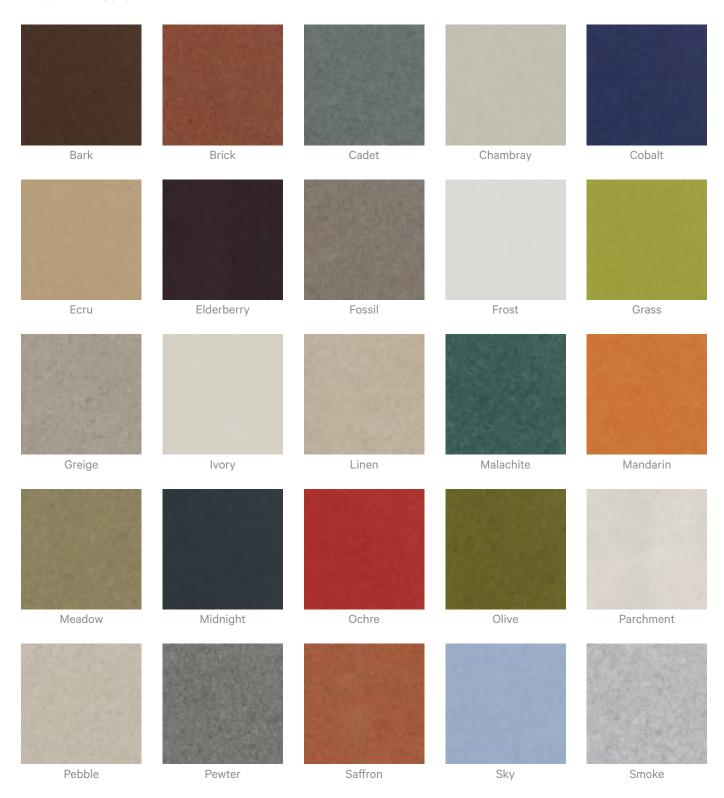

#### How to Specify

- 1. Select Design
- 2. Select Size
- 3. Select Zintra Colour

### Colour & Finish Options

#### Zintra 12mm Solid PET