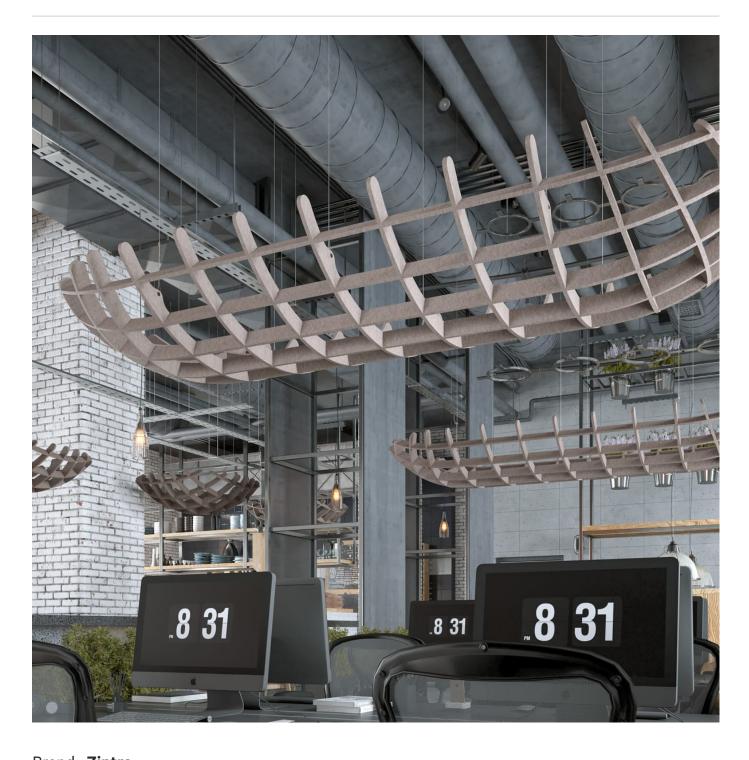

Acoustics » Acoustic Ceiling Features

Brand: **Zintra** 

Collections: Clouds

Applications: Ceilings

Acoustics » Acoustic Ceiling Features

Clouds Dome Convex Detail

**Acoustics** » Acoustic Ceiling Features

A 3-dimensional floating design. Zintra Clouds Dome Convex creates a stunning easy to assemble ceiling feature.

| ✓ Acoustic     | Bleach Cleanable                                                                                                                                                                                                                                                                                               | ✓ Easy Clean                                                              |  |  |
|----------------|----------------------------------------------------------------------------------------------------------------------------------------------------------------------------------------------------------------------------------------------------------------------------------------------------------------|---------------------------------------------------------------------------|--|--|
| ✓ Easy Install |                                                                                                                                                                                                                                                                                                                |                                                                           |  |  |
| Description    | Zintra Acoustic Clouds are available in a unique range of shapes and forms constructed from pressure fit interlocking Zintra profiles. Easy to assemble and install, clouds will add drama to your space whilst simultaneously improving acoustics by utilising Zintra's powerful sound absorption properties. |                                                                           |  |  |
|                | <b>Dome Convex:</b> Round dome-shaped convex acoustic grid shaped cloud.  Available in 12 other great designs and multiple sizes                                                                                                                                                                               |                                                                           |  |  |
|                |                                                                                                                                                                                                                                                                                                                |                                                                           |  |  |
|                | Blanchard   Clochette   Dome Concar<br>Long Dome Convex   Square   Stratus                                                                                                                                                                                                                                     | ve   Drante   Giffard   Long Dome Concave  <br>s  Turbine   Warp   YooFoe |  |  |
|                | Longer Cables, multi-colour and Digit                                                                                                                                                                                                                                                                          | tal Print available for an additional fee.                                |  |  |
| Composition    | Zintra Acoustic Panel - 100% Solution                                                                                                                                                                                                                                                                          | n Dyed (Colour Through) Polyester                                         |  |  |
|                | 12mm (1/2") - Density 2.4 kg /m² 0.5 l                                                                                                                                                                                                                                                                         | b/ft²                                                                     |  |  |
| Sustainability | Zintra is made from 100% recyclable                                                                                                                                                                                                                                                                            | materials.                                                                |  |  |
|                | <ul> <li>60% post-consumer recycled content from PET bottles.</li> </ul>                                                                                                                                                                                                                                       |                                                                           |  |  |
|                | • 35% pre-consumer recycled content from PET chips                                                                                                                                                                                                                                                             |                                                                           |  |  |
|                | • 5% polylactic acid (PLA)                                                                                                                                                                                                                                                                                     |                                                                           |  |  |
| Dimensions     | <b>Dome Convex:</b> 1133mm (44.6") w x 1133mm (44.6") d x 300mm (11.8") h                                                                                                                                                                                                                                      |                                                                           |  |  |
| Fire Rating    | ASTM-E84 – Class A classification<br>AS ISO 9705 – 2003 – Group 1 classification<br>EN-13501 – B-s2-d0 classification                                                                                                                                                                                          |                                                                           |  |  |
| Supplied As    | Flat Pack                                                                                                                                                                                                                                                                                                      |                                                                           |  |  |
|                | Clouds include Adjustable                                                                                                                                                                                                                                                                                      |                                                                           |  |  |
|                | Cable Kit                                                                                                                                                                                                                                                                                                      |                                                                           |  |  |
|                |                                                                                                                                                                                                                                                                                                                |                                                                           |  |  |