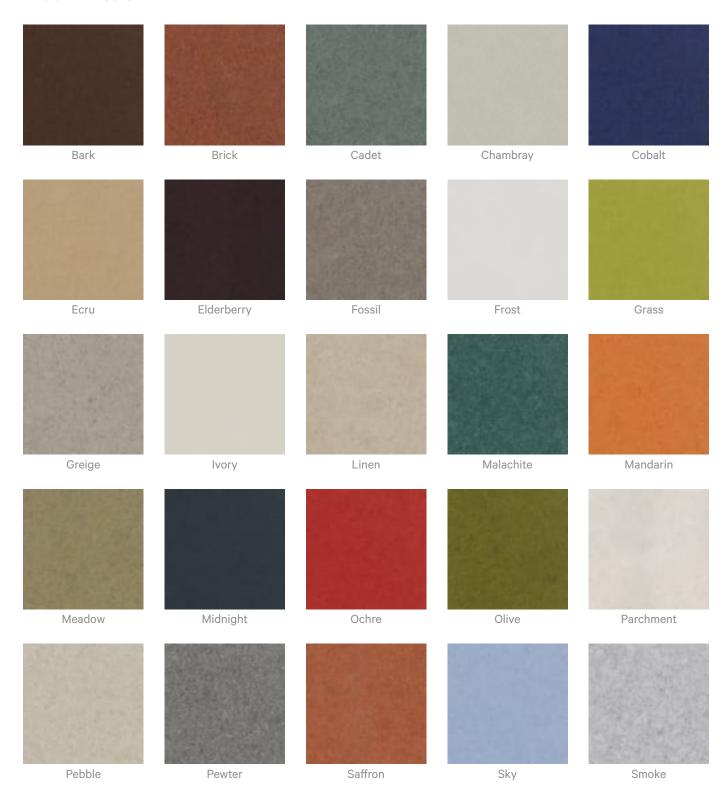

Acoustic Solutions range is customisable to your project. Please get in touch with your local contact for details.                                      |
| Additional Comments       | NRC Up to 1.0                                                                                                                                                      |
| How to Specify            | 1. Select Layers or Layers 3D design                                                                                                                               |
|                           | 2. Select Zintra Colour                                                                                                                                            |



### Colour & Finish Options

#### Zintra 12mm Solid PET







**Acoustics** » Acoustic Panels











Twilight