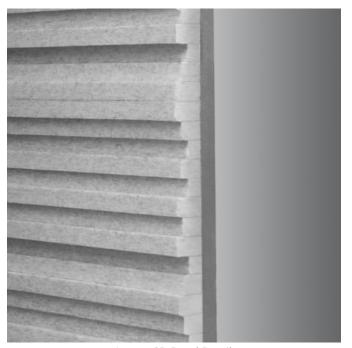

Layers 3D Panel Detail

**Acoustics** » Acoustic Panels

Create a personalized 3D acoustic masterpiece with Zintra Layers. Panels that are handmade with care, choose from 30 Colours which are cut into strips and applied to a Zintra backing panel.

Discover the innovative technique behind Zintra Layers, where vibrant strips of Colour are meticulously layered onto a Zintra Acoustic panel backer, offering a versatile solution for your acoustic design needs. Whether you're craving a subtle infusion or a bold explosion of Colour, achieve unparalleled acoustics and individuality effortlessly.

For those seeking the pinnacle of acoustic performance. Zintra Layers 3D craft a handmade 3-dimensional surface that not only reduces echoes but achieves an impressive NRC of up to 1.0 with an air gap. Elevate your space to new heights with Zintra 3D Layers.