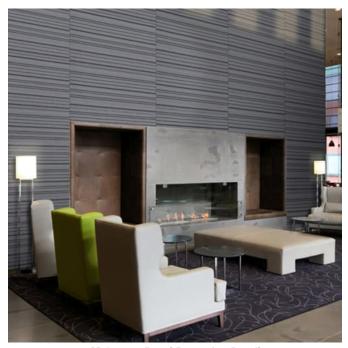

**Acoustics** » Acoustic Panels

Brand: **Zintra** 

Collections: Layers Panel

Applications: Walls

**Acoustics** » Acoustic Panels

3D Layers Panel Hospitality

3D Layers Panel Commercial

3D Layers Panel Reception Detail

Layers 3D Panel Detail

**Acoustics** » Acoustic Panels

Create a personalized 3D acoustic masterpiece with Zintra Layers. Panels that are handmade with care, choose from 30 Colours which are cut into strips and applied to a Zintra backing panel.

|         | •   |      |      |
|---------|-----|------|------|
| I locor | ID  | +10  | n    |
| Descr   | ILL | ı.ı. | ,,,, |
|         | .   |      |      |

Elevate your space with the perfect blend of superior acoustics and unique character, courtesy of Zintra Layers 3D.