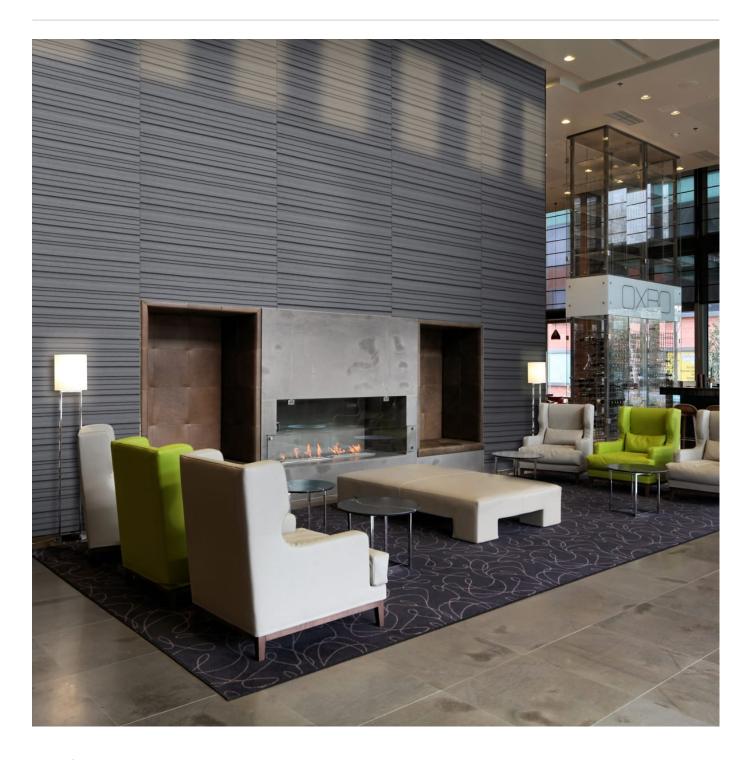

**Acoustics** » Acoustic Panels

Brand: **Zintra** 

Collections: Layers Panel

Applications: Walls

**Acoustics** » Acoustic Panels

3D Layers Panel Hospitality

3D Layers Panel Commercial

3D Layers Panel Reception Detail

Layers 3D Panel Detail

**Acoustics** » Acoustic Panels

Create a personalized 3D acoustic masterpiece with Zintra Layers. Panels that are handmade with care, choose from 30 Colours which are cut into strips and applied to a Zintra backing panel.

|         | •   |      |      |
|---------|-----|------|------|
| I locor | ID  | +10  | n    |
| Descr   | ILL | ı.ı. | ,,,, |
|         | .   |      |      |

Elevate your space with the perfect blend of superior acoustics and unique character, courtesy of Zintra Layers 3D.