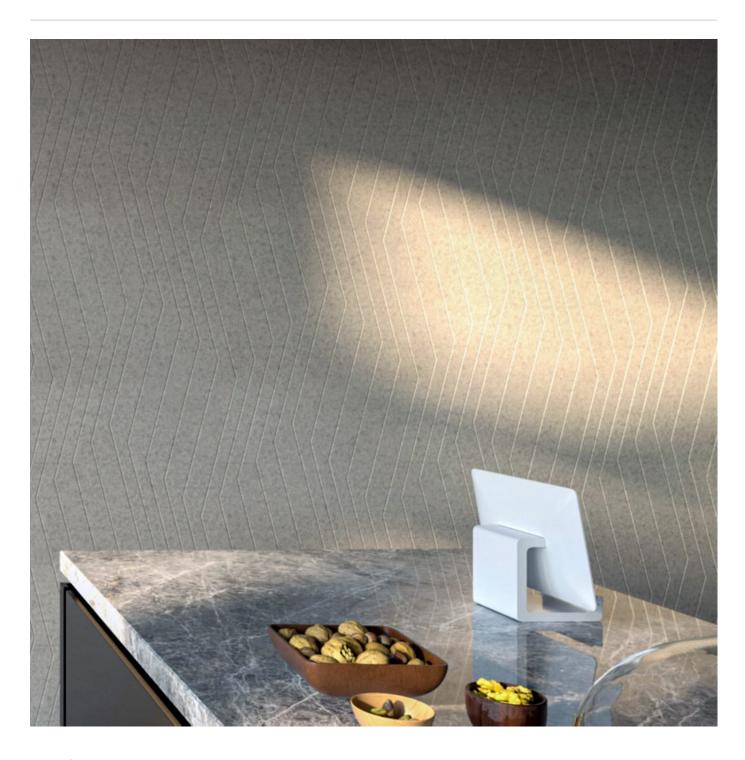

**Acoustics** » Acoustic Panels

Brand: Zintra

Collections: Etch Panel

Applications: Walls, Ceilings

**Acoustics** » Acoustic Panels

Etch Panel Deviate Sky

Etch Panel Deviate Detail

**Acoustics** » Acoustic Panels

Explore the possibilities of spatial perception and artistic expression with Zintra Etch 3D panels, Deviate design.

| <ul><li>✓ Acoustic</li><li>✓ Easy Install</li></ul> | ✓ Bleach Cleanable                                                                                                                                                                                                                                                                         | ✓ Easy Clean                                                                                                                                 |
|-----------------------------------------------------|--------------------------------------------------------------------------------------------------------------------------------------------------------------------------------------------------------------------------------------------------------------------------------------------|----------------------------------------------------------------------------------------------------------------------------------------------|
| Description                                         | Zintra Etch, where acoustic absorption meets dynamic 3D design. With a range of subtle textures, Zintra Etch brings cutting-edge aesthetics and acoustic functionality to your commercial, hospitality, or institutional interior.                                                         |                                                                                                                                              |
|                                                     | Discover the extensive selection of understated to statement Colours in Zintra Etch, allowing you to create a welcoming atmosphere while effectively managing sound. This cost-effective sound and design solution cultivates calming environments, promoting productivity and well-being. |                                                                                                                                              |
|                                                     |                                                                                                                                                                                                                                                                                            | th plain Zintra panels, offering versatility in plore the option of replicating your unique truly customised solution.                       |
|                                                     | Experience the benefits of Zintra Etch, including pattern matching with seamless hidden joins (excluding VJ Angle and Kaleido). The panel size enables join-free installations from floor to ceiling, making the fitting process effortless.                                               |                                                                                                                                              |
|                                                     | center stage, offering a dynamic visu                                                                                                                                                                                                                                                      | al, where off-center, zig-zagging lines take<br>al journey. With its avant-garde charm and<br>ts a dose of artistic flair into any interior. |
|                                                     | Zintra Etch is available in 15 great designs                                                                                                                                                                                                                                               |                                                                                                                                              |
|                                                     | Craze   Cubix   Deviate   Kaleido   Lamella   Reed Bed   Sine   Spectrum   Tesselate   Tetris   Vino   VJ Board Angle   VJ Board Narrow   VJ Board Wide   Volta:                                                                                                                           |                                                                                                                                              |
|                                                     | Etch is a 3mm deep V groove.                                                                                                                                                                                                                                                               |                                                                                                                                              |
|                                                     | Not suitable as a free standing produ                                                                                                                                                                                                                                                      | uct.                                                                                                                                         |
| Composition                                         | Zintra Acoustic Panel - 100% Solutio                                                                                                                                                                                                                                                       | n Dyed (Colour Through) Polyester                                                                                                            |
|                                                     | 12mm (1/2") - Density 2.4 kg /m² 0.5 lb/ft²                                                                                                                                                                                                                                                |                                                                                                                                              |
| Sustainability                                      | Zintra is made from 100% recyclable materials.                                                                                                                                                                                                                                             |                                                                                                                                              |
|                                                     | 60% post-consumer recycled content from PET bottles.                                                                                                                                                                                                                                       |                                                                                                                                              |
|                                                     | 35% pre-consumer recycled content from PET chips                                                                                                                                                                                                                                           |                                                                                                                                              |
|                                                     | • 5% polylactic acid (PLA)                                                                                                                                                                                                                                                                 |                                                                                                                                              |
| Dimensions                                          | 1219mm (48") x 2743mm (108") x 12mm (½")                                                                                                                                                                                                                                                   |                                                                                                                                              |