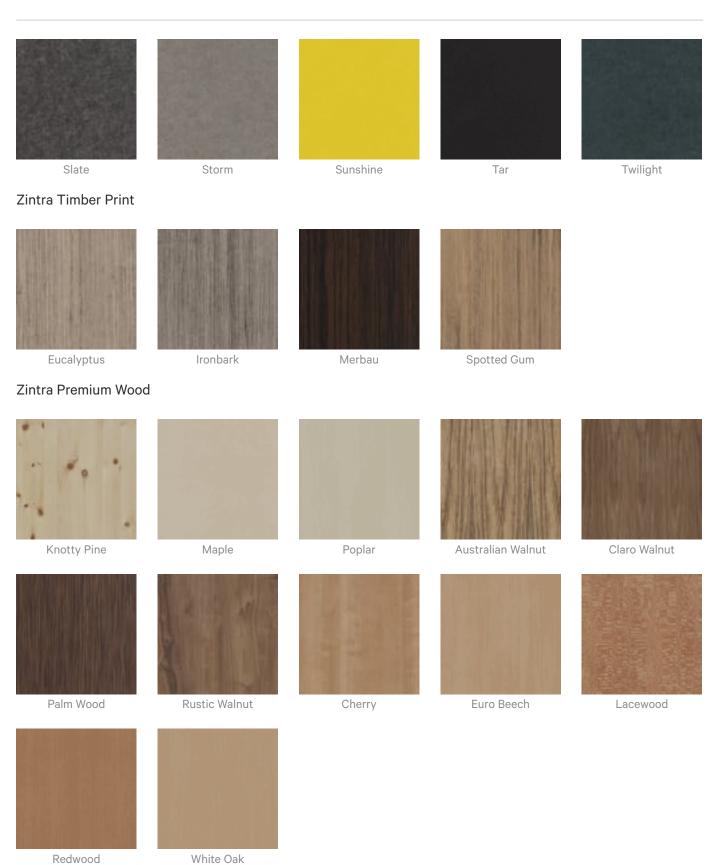

**Acoustics** » Acoustic Panels

How to Specify

1. Select Etch design

2. Select Zintra Colour

#### Colour & Finish Options

#### Zintra 12mm Solid PET

**Acoustics** » Acoustic Panels

7 of 8

Zintra Premium Material

**Acoustics** » Acoustic Panels

8 of 8