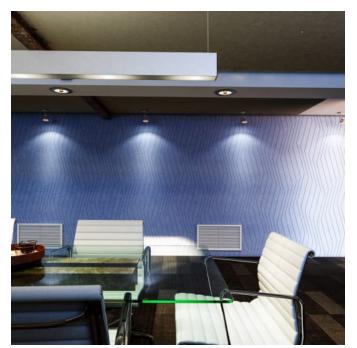

**Acoustics** » Acoustic Panels

Brand: Zintra

Collections: Etch Panel

Applications: Walls, Ceilings

**Acoustics** » Acoustic Panels

Etch Panel Deviate Sky

Etch Panel Deviate Detail

**Acoustics** » Acoustic Panels

Explore the possibilities of spatial perception and artistic expression with Zintra Etch 3D panels, Deviate design.

| <ul><li>✓ Acoustic</li><li>✓ Easy Install</li></ul> | ✓ Bleach Cleanable                                                                                                                                                                                                                                                                         | ✓ Easy Clean                                                                                                                                 |
|-----------------------------------------------------|--------------------------------------------------------------------------------------------------------------------------------------------------------------------------------------------------------------------------------------------------------------------------------------------|----------------------------------------------------------------------------------------------------------------------------------------------|
| Description                                         | Zintra Etch, where acoustic absorption meets dynamic 3D design. With a range of subtle textures, Zintra Etch brings cutting-edge aesthetics and acoustic functionality to your commercial, hospitality, or institutional interior.                                                         |                                                                                                                                              |
|                                                     | Discover the extensive selection of understated to statement Colours in Zintra Etch, allowing you to create a welcoming atmosphere while effectively managing sound. This cost-effective sound and design solution cultivates calming environments, promoting productivity and well-being. |                                                                                                                                              |
|                                                     |                                                                                                                                                                                                                                                                                            | th plain Zintra panels, offering versatility in plore the option of replicating your unique truly customised solution.                       |
|                                                     | Experience the benefits of Zintra Etch, including pattern matching with seamless hidden joins (excluding VJ Angle and Kaleido). The panel size enables join-free installations from floor to ceiling, making the fitting process effortless.                                               |                                                                                                                                              |
|                                                     | center stage, offering a dynamic visu                                                                                                                                                                                                                                                      | al, where off-center, zig-zagging lines take<br>al journey. With its avant-garde charm and<br>ts a dose of artistic flair into any interior. |
|                                                     | Zintra Etch is available in 15 great designs                                                                                                                                                                                                                                               |                                                                                                                                              |
|                                                     | Craze   Cubix   Deviate   Kaleido   Lamella   Reed Bed   Sine   Spectrum   Tesselate   Tetris   Vino   VJ Board Angle   VJ Board Narrow   VJ Board Wide   Volta:                                                                                                                           |                                                                                                                                              |
|                                                     | Etch is a 3mm deep V groove.                                                                                                                                                                                                                                                               |                                                                                                                                              |
|                                                     | Not suitable as a free standing produ                                                                                                                                                                                                                                                      | uct.                                                                                                                                         |
| Composition                                         | Zintra Acoustic Panel - 100% Solutio                                                                                                                                                                                                                                                       | n Dyed (Colour Through) Polyester                                                                                                            |
|                                                     | 12mm (1/2") - Density 2.4 kg /m² 0.5 lb/ft²                                                                                                                                                                                                                                                |                                                                                                                                              |
| Sustainability                                      | Zintra is made from 100% recyclable materials.                                                                                                                                                                                                                                             |                                                                                                                                              |
|                                                     | 60% post-consumer recycled content from PET bottles.                                                                                                                                                                                                                                       |                                                                                                                                              |
|                                                     | 35% pre-consumer recycled content from PET chips                                                                                                                                                                                                                                           |                                                                                                                                              |
|                                                     | • 5% polylactic acid (PLA)                                                                                                                                                                                                                                                                 |                                                                                                                                              |
| Dimensions                                          | 1219mm (48") x 2743mm (108") x 12mm (½")                                                                                                                                                                                                                                                   |                                                                                                                                              |