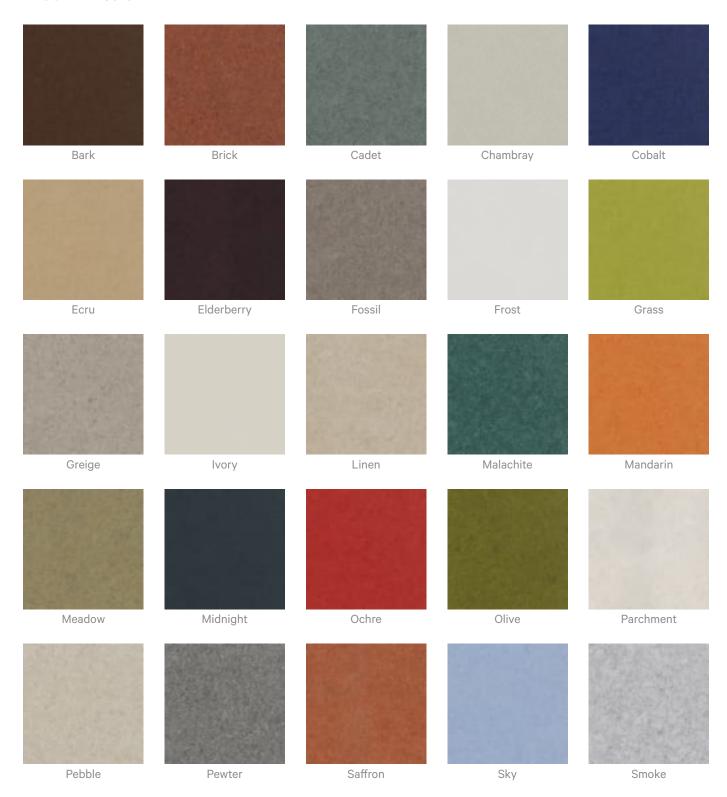

**Acoustics** » Acoustic Panels

How to Specify

1. Select Etch design

2. Select Zintra Colour

#### Colour & Finish Options