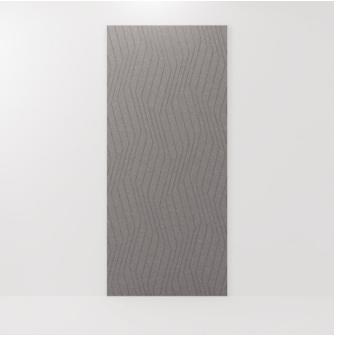

**Acoustics** » Acoustic Panels

Brand: Zintra

Collections: Etch Panel

Applications: Walls, Ceilings

**Acoustics** » Acoustic Panels

Etch Panel Deviate Sky

Etch Panel Deviate Detail

**Acoustics** » Acoustic Panels

Explore the possibilities of spatial perception and artistic expression with Zintra Etch 3D panels, Deviate design.

| <ul><li>✓ Acoustic</li><li>✓ Easy Install</li></ul> | ✓ Bleach Cleanable                                                                                                                                                                                                                                                                         | ✓ Easy Clean                                                                                                                                 |
|-----------------------------------------------------|--------------------------------------------------------------------------------------------------------------------------------------------------------------------------------------------------------------------------------------------------------------------------------------------|----------------------------------------------------------------------------------------------------------------------------------------------|
| Description                                         | Zintra Etch, where acoustic absorption meets dynamic 3D design. With a range of subtle textures, Zintra Etch brings cutting-edge aesthetics and acoustic functionality to your commercial, hospitality, or institutional interior.                                                         |                                                                                                                                              |
|                                                     | Discover the extensive selection of understated to statement Colours in Zintra Etch, allowing you to create a welcoming atmosphere while effectively managing sound. This cost-effective sound and design solution cultivates calming environments, promoting productivity and well-being. |                                                                                                                                              |
|                                                     |                                                                                                                                                                                                                                                                                            | th plain Zintra panels, offering versatility in plore the option of replicating your unique truly customised solution.                       |
|                                                     | Experience the benefits of Zintra Etch, including pattern matching with seamless hidden joins (excluding VJ Angle and Kaleido). The panel size enables join-free installations from floor to ceiling, making the fitting process effortless.                                               |                                                                                                                                              |
|                                                     | center stage, offering a dynamic visu                                                                                                                                                                                                                                                      | al, where off-center, zig-zagging lines take<br>al journey. With its avant-garde charm and<br>ts a dose of artistic flair into any interior. |
|                                                     | Zintra Etch is available in 15 great designs                                                                                                                                                                                                                                               |                                                                                                                                              |
|                                                     | Craze   Cubix   Deviate   Kaleido   Lamella   Reed Bed   Sine   Spectrum   Tesselate   Tetris   Vino   VJ Board Angle   VJ Board Narrow   VJ Board Wide   Volta:                                                                                                                           |                                                                                                                                              |
|                                                     | Etch is a 3mm deep V groove.                                                                                                                                                                                                                                                               |                                                                                                                                              |
|                                                     | Not suitable as a free standing produ                                                                                                                                                                                                                                                      | uct.                                                                                                                                         |
| Composition                                         | Zintra Acoustic Panel - 100% Solutio                                                                                                                                                                                                                                                       | n Dyed (Colour Through) Polyester                                                                                                            |
|                                                     | 12mm (1/2") - Density 2.4 kg /m² 0.5 lb/ft²                                                                                                                                                                                                                                                |                                                                                                                                              |
| Sustainability                                      | Zintra is made from 100% recyclable materials.                                                                                                                                                                                                                                             |                                                                                                                                              |
|                                                     | 60% post-consumer recycled content from PET bottles.                                                                                                                                                                                                                                       |                                                                                                                                              |
|                                                     | 35% pre-consumer recycled content from PET chips                                                                                                                                                                                                                                           |                                                                                                                                              |
|                                                     | • 5% polylactic acid (PLA)                                                                                                                                                                                                                                                                 |                                                                                                                                              |
| Dimensions                                          | 1219mm (48") x 2743mm (108") x 12mm (½")                                                                                                                                                                                                                                                   |                                                                                                                                              |