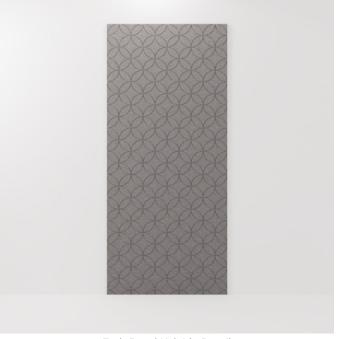

**Acoustics** » Acoustic Panels

Brand: Zintra

Collections: Etch Panel

Applications: Walls, Ceilings

**Acoustics** » Acoustic Panels

Etch Panel Kaledio

Etch Panel Kaleido Olive

Etch Panel Kaledio Chambray

Etch Panel Kaleido Detail

**Acoustics** » Acoustic Panels

Explore the possibilities of spatial perception and artistic expression with Zintra Etch 3D panels, Kaleido design.

✓ Acoustic ✓ Bleach Cleanable ✓ Easy Clean

**Kaleido:** Step into a world of mesmerizing symmetry, where vibrant Colours and bold contrasts converge in a symphony of geometric shapes. Like a kaleidoscope, this design sparks creativity and imagination, adding depth and movement to your space while serving as a captivating focal point that never fails to inspire.

### Zintra Etch is available in 15 great designs

Craze | Cubix | Deviate | Kaleido | Lamella | Reed Bed | Sine | Spectrum | Tesselate | Tetris | Vino | VJ Board Angle | VJ Board Narrow | VJ Board Wide | Volta: