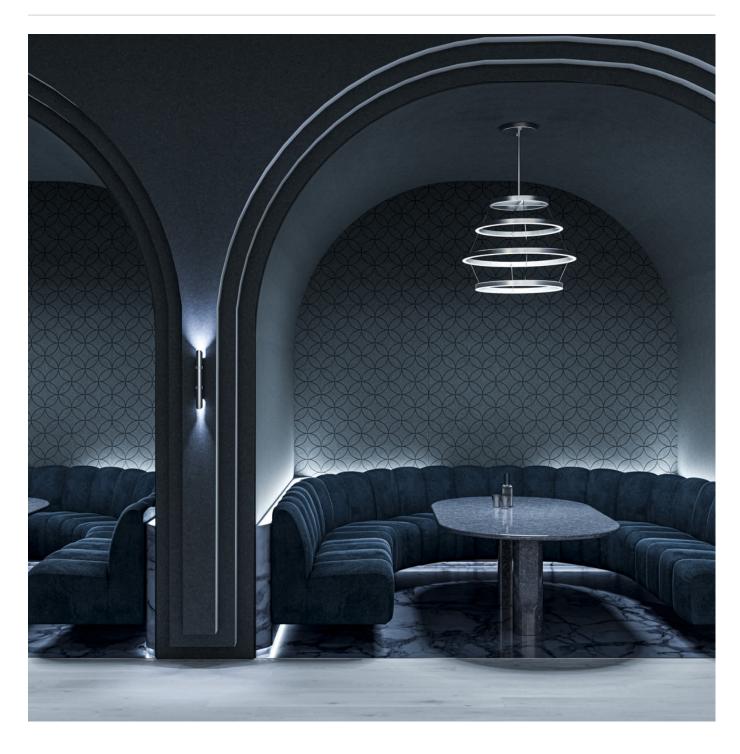

Etch Panel Kaleido Detail

**Acoustics** » Acoustic Panels

Explore the possibilities of spatial perception and artistic expression with Zintra Etch 3D panels, Kaleido design.

✓ Acoustic ✓ Bleach Cleanable ✓ Easy Clean

**Kaleido:** Step into a world of mesmerizing symmetry, where vibrant Colours and bold contrasts converge in a symphony of geometric shapes. Like a kaleidoscope, this design sparks creativity and imagination, adding depth and movement to your space while serving as a captivating focal point that never fails to inspire.