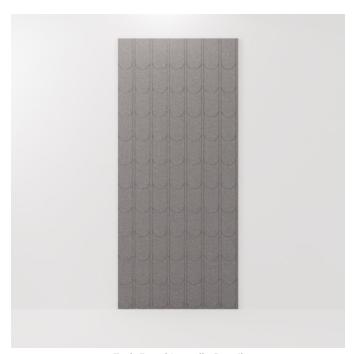

**Acoustics** » Acoustic Panels

Brand: **Zintra** 

Collections: Etch Panel

Applications: Walls, Ceilings

**Acoustics** » Acoustic Panels

Etch Panel Lamella Detail

**Acoustics** » Acoustic Panels

Explore the possibilities of spatial perception and artistic expression with Zintra Etch 3D panels, Lamella design.

| ✓ Acoustic                                  | ✓ Bleach Cleanable                                                                                                                                                                                                                                                                                                                                                                                                                                                                                                                 | ✓ Easy Clean                                                          |
|---------------------------------------------|------------------------------------------------------------------------------------------------------------------------------------------------------------------------------------------------------------------------------------------------------------------------------------------------------------------------------------------------------------------------------------------------------------------------------------------------------------------------------------------------------------------------------------|-----------------------------------------------------------------------|
| ✓ Easy Install                              | Sicuon oleanasie                                                                                                                                                                                                                                                                                                                                                                                                                                                                                                                   | Ludy Glouii                                                           |
| Description                                 | Zintra Etch, where acoustic absorption meets dynamic 3D design. With a range of subtle textures, Zintra Etch brings cutting-edge aesthetics and acoustic functionality to your commercial, hospitality, or institutional interior.                                                                                                                                                                                                                                                                                                 |                                                                       |
|                                             | Discover the extensive selection of understated to statement Colours in Zintra Etch, allowing you to create a welcoming atmosphere while effectively managing sound. This cost-effective sound and design solution cultivates calming environments, promoting productivity and well-being.  Zintra Etch seamlessly integrates with plain Zintra panels, offering versatility in design coordination. You can also explore the option of replicating your unique Etch pattern in Zintra on Zintra, for a truly customised solution. |                                                                       |
|                                             |                                                                                                                                                                                                                                                                                                                                                                                                                                                                                                                                    |                                                                       |
|                                             | <b>Lamella:</b> Discover architectural elegance, where discrete structural elements merge into a stunning visual composition. With its two-way spanning grid systems Lamella exudes sophistication and visual intrigue, transforming any space into a showcase of modern design mastery.                                                                                                                                                                                                                                           |                                                                       |
|                                             | Zintra Etch is available in 15 great designs                                                                                                                                                                                                                                                                                                                                                                                                                                                                                       |                                                                       |
|                                             | Craze   Cubix   Deviate   Kaleido   Lamella   Reed Bed   Sine   Spectrum   Tesselate<br>Tetris   Vino   VJ Board Angle   VJ Board Narrow   VJ Board Wide   Volta:                                                                                                                                                                                                                                                                                                                                                                  |                                                                       |
|                                             | Etch is a 3mm deep V groove.                                                                                                                                                                                                                                                                                                                                                                                                                                                                                                       |                                                                       |
|                                             | Not suitable as a free standing product.                                                                                                                                                                                                                                                                                                                                                                                                                                                                                           |                                                                       |
|                                             | Composition                                                                                                                                                                                                                                                                                                                                                                                                                                                                                                                        | Zintra Acoustic Panel - 100% Solution Dyed (Colour Through) Polyester |
| 12mm (1/2") - Density 2.4 kg /m² 0.5 lb/ft² |                                                                                                                                                                                                                                                                                                                                                                                                                                                                                                                                    |                                                                       |
| Sustainability                              | Zintra is made from 100% recyclable materials.                                                                                                                                                                                                                                                                                                                                                                                                                                                                                     |                                                                       |
|                                             | 60% post-consumer recycled content from PET bottles.                                                                                                                                                                                                                                                                                                                                                                                                                                                                               |                                                                       |
|                                             | • 35% pre-consumer recycled content from PET chips                                                                                                                                                                                                                                                                                                                                                                                                                                                                                 |                                                                       |
|                                             | • 5% polylactic acid (PLA)                                                                                                                                                                                                                                                                                                                                                                                                                                                                                                         |                                                                       |
| Dimensions                                  | 1219mm (48") x 2743mm (108") x 12mm (½")                                                                                                                                                                                                                                                                                                                                                                                                                                                                                           |                                                                       |