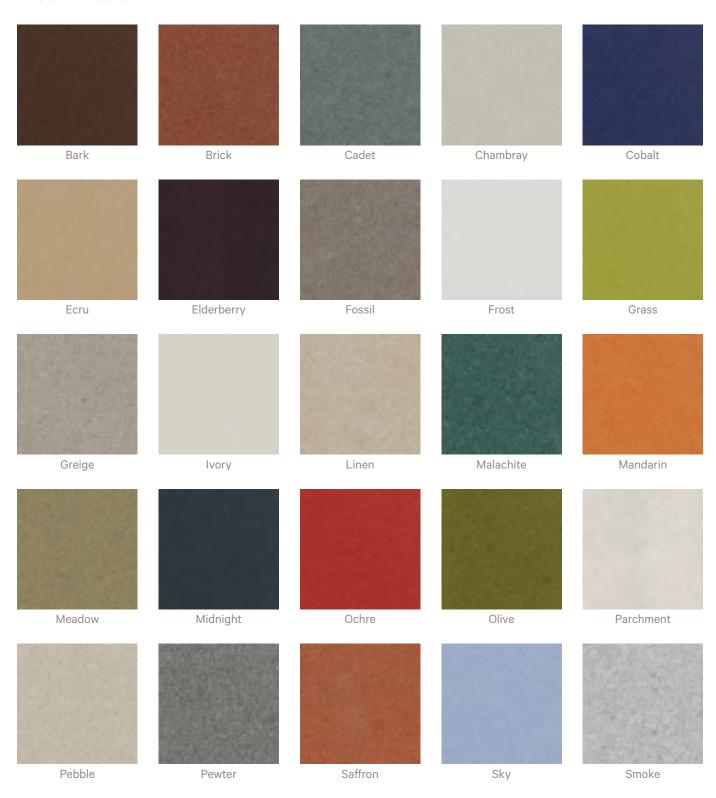

**Acoustics** » Acoustic Panels

How to Specify 1. Select Etch design

2. Select Zintra Colour

#### Colour & Finish Options