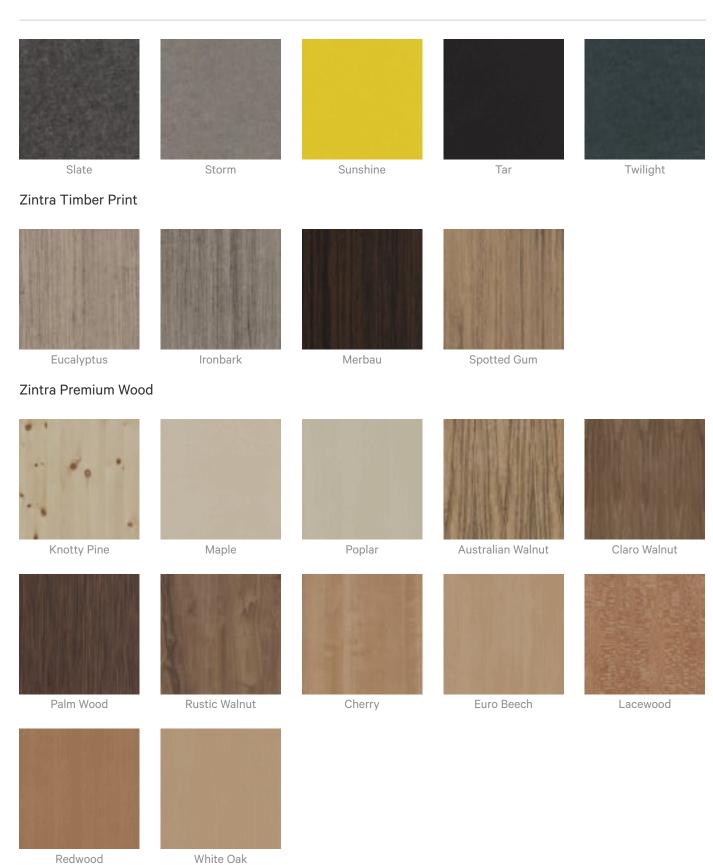

**Acoustics** » Acoustic Panels

How to Specify 1. Select Etch design

2. Select Zintra Colour

#### Colour & Finish Options

#### Zintra 12mm Solid PET

**Acoustics** » Acoustic Panels

Zintra Premium Material

**Acoustics** » Acoustic Panels

8 of 8