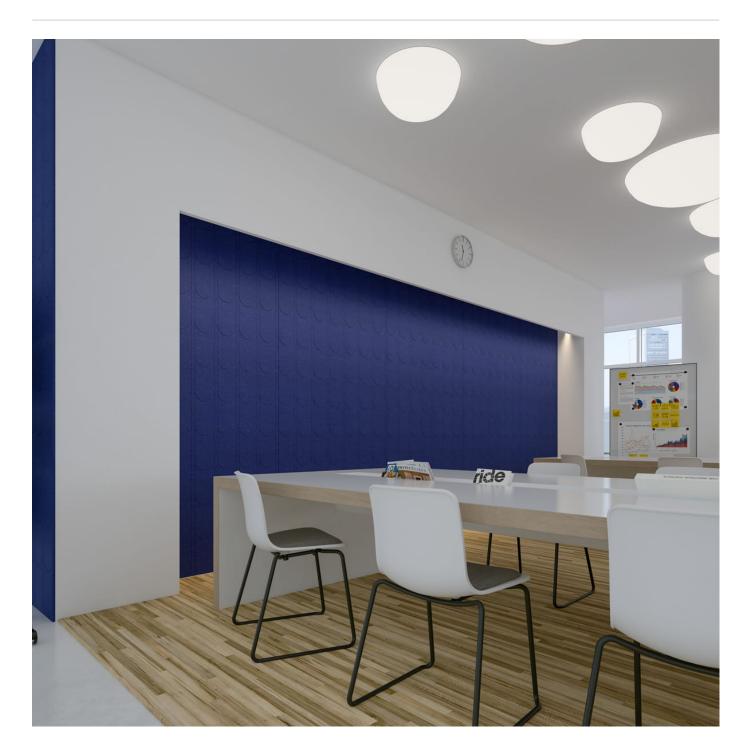

**Acoustics** » Acoustic Panels

Brand: **Zintra** 

Collections: Etch Panel

Applications: Walls, Ceilings

**Acoustics** » Acoustic Panels

Etch Panel Lamella Detail

**Acoustics** » Acoustic Panels

Explore the possibilities of spatial perception and artistic expression with Zintra Etch 3D panels, Lamella design.

| ✓ Acoustic                                  | ✓ Bleach Cleanable                                                                                                                                                                                                                                                                                                                                                                                                                                                                                                                 | ✓ Easy Clean                                                          |
|---------------------------------------------|------------------------------------------------------------------------------------------------------------------------------------------------------------------------------------------------------------------------------------------------------------------------------------------------------------------------------------------------------------------------------------------------------------------------------------------------------------------------------------------------------------------------------------|-----------------------------------------------------------------------|
| ✓ Easy Install                              | Sicuon oleanasie                                                                                                                                                                                                                                                                                                                                                                                                                                                                                                                   | Ludy Glouii                                                           |
| Description                                 | Zintra Etch, where acoustic absorption meets dynamic 3D design. With a range of subtle textures, Zintra Etch brings cutting-edge aesthetics and acoustic functionality to your commercial, hospitality, or institutional interior.                                                                                                                                                                                                                                                                                                 |                                                                       |
|                                             | Discover the extensive selection of understated to statement Colours in Zintra Etch, allowing you to create a welcoming atmosphere while effectively managing sound. This cost-effective sound and design solution cultivates calming environments, promoting productivity and well-being.  Zintra Etch seamlessly integrates with plain Zintra panels, offering versatility in design coordination. You can also explore the option of replicating your unique Etch pattern in Zintra on Zintra, for a truly customised solution. |                                                                       |
|                                             |                                                                                                                                                                                                                                                                                                                                                                                                                                                                                                                                    |                                                                       |
|                                             | <b>Lamella:</b> Discover architectural elegance, where discrete structural elements merge into a stunning visual composition. With its two-way spanning grid systems Lamella exudes sophistication and visual intrigue, transforming any space into a showcase of modern design mastery.                                                                                                                                                                                                                                           |                                                                       |
|                                             | Zintra Etch is available in 15 great designs                                                                                                                                                                                                                                                                                                                                                                                                                                                                                       |                                                                       |
|                                             | Craze   Cubix   Deviate   Kaleido   Lamella   Reed Bed   Sine   Spectrum   Tesselate<br>Tetris   Vino   VJ Board Angle   VJ Board Narrow   VJ Board Wide   Volta:                                                                                                                                                                                                                                                                                                                                                                  |                                                                       |
|                                             | Etch is a 3mm deep V groove.                                                                                                                                                                                                                                                                                                                                                                                                                                                                                                       |                                                                       |
|                                             | Not suitable as a free standing product.                                                                                                                                                                                                                                                                                                                                                                                                                                                                                           |                                                                       |
|                                             | Composition                                                                                                                                                                                                                                                                                                                                                                                                                                                                                                                        | Zintra Acoustic Panel - 100% Solution Dyed (Colour Through) Polyester |
| 12mm (1/2") - Density 2.4 kg /m² 0.5 lb/ft² |                                                                                                                                                                                                                                                                                                                                                                                                                                                                                                                                    |                                                                       |
| Sustainability                              | Zintra is made from 100% recyclable materials.                                                                                                                                                                                                                                                                                                                                                                                                                                                                                     |                                                                       |
|                                             | 60% post-consumer recycled content from PET bottles.                                                                                                                                                                                                                                                                                                                                                                                                                                                                               |                                                                       |
|                                             | • 35% pre-consumer recycled content from PET chips                                                                                                                                                                                                                                                                                                                                                                                                                                                                                 |                                                                       |
|                                             | • 5% polylactic acid (PLA)                                                                                                                                                                                                                                                                                                                                                                                                                                                                                                         |                                                                       |
| Dimensions                                  | 1219mm (48") x 2743mm (108") x 12mm (½")                                                                                                                                                                                                                                                                                                                                                                                                                                                                                           |                                                                       |