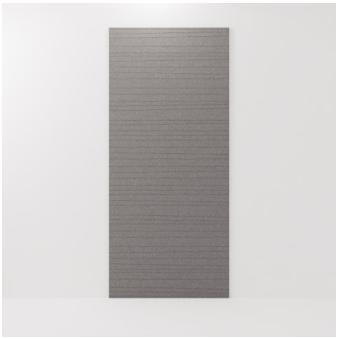

Acoustics » Acoustic Panels

Brand: **Zintra** Collections: **Etch Panel** Applications: **Walls, Ceilings** 

1300 306 399 info@baresque.com.au baresque.com.au

Acoustics » Acoustic Panels

Etch Panel Reed Bed Detail

1300 306 399 info@baresque.com.au baresque.com.au

Acoustics » Acoustic Panels

Explore the possibilities of spatial perception and artistic expression with Zintra Etch 3D panels, Reed Bed design.

| <ul><li>✓ Acoustic</li><li>✓ Easy Install</li></ul> | ✓ Bleach Cleanable                                                                                                                                                                                                                                                                                                                                                                                                                                                                                                                                  | ✓ Easy Clean                                                                                                                                                                                                                                                                |                                                                                                                                                                                                                                              |
|-----------------------------------------------------|-----------------------------------------------------------------------------------------------------------------------------------------------------------------------------------------------------------------------------------------------------------------------------------------------------------------------------------------------------------------------------------------------------------------------------------------------------------------------------------------------------------------------------------------------------|-----------------------------------------------------------------------------------------------------------------------------------------------------------------------------------------------------------------------------------------------------------------------------|----------------------------------------------------------------------------------------------------------------------------------------------------------------------------------------------------------------------------------------------|
| Description                                         | Zintra Etch, where acoustic absorption meets dynamic 3D design. With a range of subtle textures, Zintra Etch brings cutting-edge aesthetics and acoustic functionality to your commercial, hospitality, or institutional interior.                                                                                                                                                                                                                                                                                                                  |                                                                                                                                                                                                                                                                             |                                                                                                                                                                                                                                              |
|                                                     | Discover the extensive selection of understated to statement Colours in Zintra<br>Etch, allowing you to create a welcoming atmosphere while effectively managing<br>sound. This cost-effective sound and design solution cultivates calming<br>environments, promoting productivity and well-being.<br>Zintra Etch seamlessly integrates with plain Zintra panels, offering versatility in<br>design coordination. You can also explore the option of replicating your unique<br>Etch pattern in Zintra on Zintra, for a truly customised solution. |                                                                                                                                                                                                                                                                             |                                                                                                                                                                                                                                              |
|                                                     |                                                                                                                                                                                                                                                                                                                                                                                                                                                                                                                                                     |                                                                                                                                                                                                                                                                             | Experience the benefits of Zintra Etch, including pattern matching with seamless hidden joins (excluding VJ Angle and Kaleido). The panel size enables join-free installations from floor to ceiling, making the fitting process effortless. |
|                                                     |                                                                                                                                                                                                                                                                                                                                                                                                                                                                                                                                                     | <b>Reed Bed:</b> Find serenity, where rhythmic vertical lines evoke the tranquility of nature. Like reeds rustling in the wind, this captivating pattern brings a sense of calm and organic beauty to your interior, creating an oasis of relaxation and timeless elegance. |                                                                                                                                                                                                                                              |
|                                                     | Zintra Etch is available in 15 great designs                                                                                                                                                                                                                                                                                                                                                                                                                                                                                                        |                                                                                                                                                                                                                                                                             |                                                                                                                                                                                                                                              |
|                                                     | Craze   Cubix   Deviate   Kaleido   Lamella   Reed Bed   Sine   Spectrum   Tesselate  <br>Tetris   Vino   VJ Board Angle   VJ Board Narrow   VJ Board Wide   Volta:                                                                                                                                                                                                                                                                                                                                                                                 |                                                                                                                                                                                                                                                                             |                                                                                                                                                                                                                                              |
|                                                     | Etch is a 3mm deep V groove.                                                                                                                                                                                                                                                                                                                                                                                                                                                                                                                        |                                                                                                                                                                                                                                                                             |                                                                                                                                                                                                                                              |
|                                                     | Not suitable as a free standing produ                                                                                                                                                                                                                                                                                                                                                                                                                                                                                                               | ict.                                                                                                                                                                                                                                                                        |                                                                                                                                                                                                                                              |
| Composition                                         | Zintra Acoustic Panel - 100% Solution                                                                                                                                                                                                                                                                                                                                                                                                                                                                                                               | n Dyed (Colour Through) Polyester                                                                                                                                                                                                                                           |                                                                                                                                                                                                                                              |
|                                                     | 12mm (1/2") - Density 2.4 kg /m² 0.5                                                                                                                                                                                                                                                                                                                                                                                                                                                                                                                | lb/ft²                                                                                                                                                                                                                                                                      |                                                                                                                                                                                                                                              |
| Sustainability                                      | Zintra is made from 100% recyclable                                                                                                                                                                                                                                                                                                                                                                                                                                                                                                                 | materials.                                                                                                                                                                                                                                                                  |                                                                                                                                                                                                                                              |
|                                                     | <ul> <li>60% post-consumer recycled content from PET bottles.</li> </ul>                                                                                                                                                                                                                                                                                                                                                                                                                                                                            |                                                                                                                                                                                                                                                                             |                                                                                                                                                                                                                                              |
|                                                     | <ul> <li>35% pre-consumer recycled content from PET chips</li> </ul>                                                                                                                                                                                                                                                                                                                                                                                                                                                                                |                                                                                                                                                                                                                                                                             |                                                                                                                                                                                                                                              |
|                                                     | • 5% polylactic acid (PLA)                                                                                                                                                                                                                                                                                                                                                                                                                                                                                                                          |                                                                                                                                                                                                                                                                             |                                                                                                                                                                                                                                              |
| Dimensions                                          | 1219mm (48") x 2743mm (108") x 12mm (½")                                                                                                                                                                                                                                                                                                                                                                                                                                                                                                            |                                                                                                                                                                                                                                                                             |                                                                                                                                                                                                                                              |