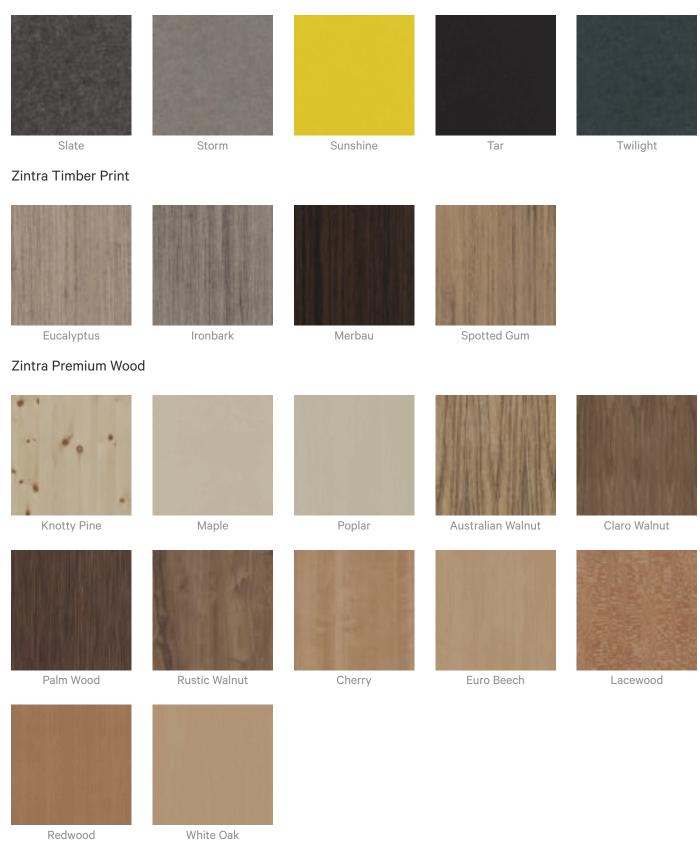

Acoustics » Acoustic Panels

| How to Specify | 1. Select Etch design   |
|----------------|-------------------------|
|                | 2. Select Zintra Colour |

Acoustics » Acoustic Panels

### Colour & Finish Options

### Zintra Premium Material

Acoustics » Acoustic Panels

Terracotta Sun Bleached Terracotta Mission

Terracotta Antique