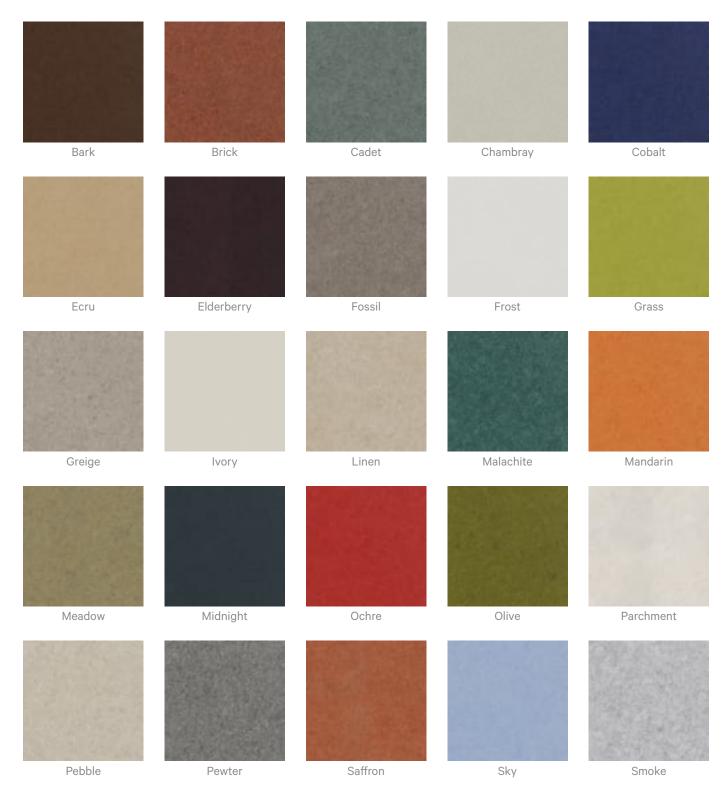

Acoustics » Acoustic Panels

| How to Specify | 1. Select Etch design   |
|----------------|-------------------------|
|                | 2. Select Zintra Colour |

Acoustics » Acoustic Panels

### Colour & Finish Options

### Zintra 12mm Solid PET

Acoustics » Acoustic Panels