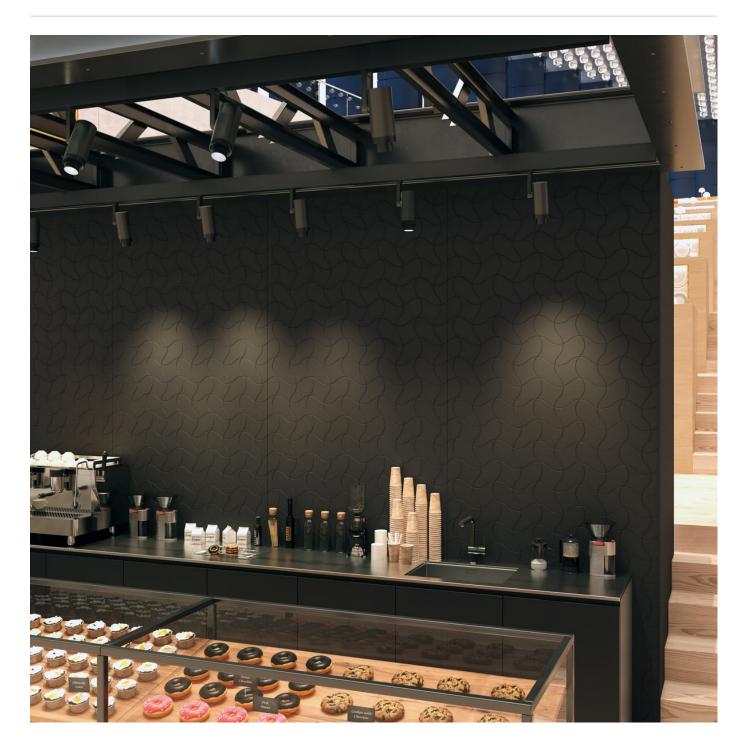

Acoustics » Acoustic Panels

Brand: Zintra Collections: Etch Panel Applications: Walls, Ceilings

1300 306 399 info@baresque.com.au baresque.com.au

Acoustics » Acoustic Panels

Etch Panel Sine Detail

1300 306 399 info@baresque.com.au baresque.com.au

Acoustics » Acoustic Panels

Explore the possibilities of spatial perception and artistic expression with Zintra Etch 3D panels, Sine design.

| ✓ Acoustic     | ✓ Bleach Cleanable                                                                                                                                                                                                                                                                                  | ✓ Easy Clean                      |  |
|----------------|-----------------------------------------------------------------------------------------------------------------------------------------------------------------------------------------------------------------------------------------------------------------------------------------------------|-----------------------------------|--|
| ✓ Easy Install |                                                                                                                                                                                                                                                                                                     |                                   |  |
| Description    | Zintra Etch, where acoustic absorption meets dynamic 3D design. With a range of subtle textures, Zintra Etch brings cutting-edge aesthetics and acoustic functionality to your commercial, hospitality, or institutional interior.                                                                  |                                   |  |
|                | Discover the extensive selection of understated to statement Colours in Zintra<br>Etch, allowing you to create a welcoming atmosphere while effectively managing<br>sound. This cost-effective sound and design solution cultivates calming<br>environments, promoting productivity and well-being. |                                   |  |
|                | Zintra Etch seamlessly integrates with plain Zintra panels, offering versatility in design coordination. You can also explore the option of replicating your unique Etch pattern in Zintra on Zintra, for a truly customised solution.                                                              |                                   |  |
|                | Experience the benefits of Zintra Etch, including pattern matching with seamless hidden joins (excluding VJ Angle and Kaleido). The panel size enables join-free installations from floor to ceiling, making the fitting process effortless.                                                        |                                   |  |
|                | <b>Sine:</b> Where graceful geometric waveforms dance in perfect balance. With its fluid lines and captivating rhythm, Sine exudes elegance and visual harmony.                                                                                                                                     |                                   |  |
|                | Zintra Etch is available in 15 great designs                                                                                                                                                                                                                                                        |                                   |  |
|                | Craze   Cubix   Deviate   Kaleido   Lamella   Reed Bed   Sine   Spectrum   Tesselate<br>Tetris   Vino   VJ Board Angle   VJ Board Narrow   VJ Board Wide   Volta:                                                                                                                                   |                                   |  |
|                | Etch is a 3mm deep V groove.                                                                                                                                                                                                                                                                        |                                   |  |
|                | Not suitable as a free standing produ                                                                                                                                                                                                                                                               | ict.                              |  |
| Composition    | Zintra Acoustic Panel - 100% Solution                                                                                                                                                                                                                                                               | n Dyed (Colour Through) Polyester |  |
|                | 12mm (1/2") - Density 2.4 kg /m² 0.5 lb/ft²                                                                                                                                                                                                                                                         |                                   |  |
| Sustainability | Zintra is made from 100% recyclable materials.                                                                                                                                                                                                                                                      |                                   |  |
|                | <ul> <li>60% post-consumer recycled content from PET bottles.</li> </ul>                                                                                                                                                                                                                            |                                   |  |
|                | <ul> <li>35% pre-consumer recycled content from PET chips</li> </ul>                                                                                                                                                                                                                                |                                   |  |
|                | • 5% polylactic acid (PLA)                                                                                                                                                                                                                                                                          |                                   |  |
| Dimensions     | 1219mm (48") x 2743mm (108") x 12mm (½")                                                                                                                                                                                                                                                            |                                   |  |