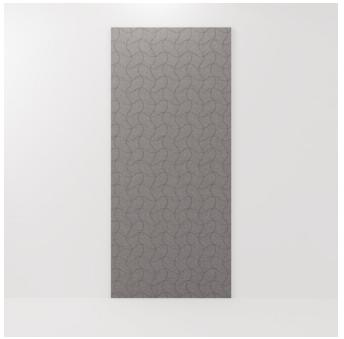

Acoustics » Acoustic Panels

Explore the possibilities of spatial perception and artistic expression with Zintra Etch 3D panels, Sine design.

| ✓ Acoustic     | ✓ Bleach Cleanable                                                                                                                                                                                                                                                                                  | ✓ Easy Clean                      |  |
|----------------|-----------------------------------------------------------------------------------------------------------------------------------------------------------------------------------------------------------------------------------------------------------------------------------------------------|-----------------------------------|--|
| ✓ Easy Install |                                                                                                                                                                                                                                                                                                     |                                   |  |
| Description    | Zintra Etch, where acoustic absorption meets dynamic 3D design. With a range of subtle textures, Zintra Etch brings cutting-edge aesthetics and acoustic functionality to your commercial, hospitality, or institutional interior.                                                                  |                                   |  |
|                | Discover the extensive selection of understated to statement Colours in Zintra<br>Etch, allowing you to create a welcoming atmosphere while effectively managing<br>sound. This cost-effective sound and design solution cultivates calming<br>environments, promoting productivity and well-being. |                                   |  |
|                | Zintra Etch seamlessly integrates with plain Zintra panels, offering versatility in design coordination. You can also explore the option of replicating your unique Etch pattern in Zintra on Zintra, for a truly customised solution.                                                              |                                   |  |
|                | Experience the benefits of Zintra Etch, including pattern matching with seamless hidden joins (excluding VJ Angle and Kaleido). The panel size enables join-free installations from floor to ceiling, making the fitting process effortless.                                                        |                                   |  |
|                | <b>Sine:</b> Where graceful geometric waveforms dance in perfect balance. With its fluid lines and captivating rhythm, Sine exudes elegance and visual harmony.                                                                                                                                     |                                   |  |
|                | Zintra Etch is available in 15 great designs                                                                                                                                                                                                                                                        |                                   |  |
|                | Craze   Cubix   Deviate   Kaleido   Lamella   Reed Bed   Sine   Spectrum   Tesselate<br>Tetris   Vino   VJ Board Angle   VJ Board Narrow   VJ Board Wide   Volta:                                                                                                                                   |                                   |  |
|                | Etch is a 3mm deep V groove.                                                                                                                                                                                                                                                                        |                                   |  |
|                | Not suitable as a free standing produ                                                                                                                                                                                                                                                               | ict.                              |  |
| Composition    | Zintra Acoustic Panel - 100% Solution                                                                                                                                                                                                                                                               | n Dyed (Colour Through) Polyester |  |
|                | 12mm (1/2") - Density 2.4 kg /m² 0.5 lb/ft²                                                                                                                                                                                                                                                         |                                   |  |
| Sustainability | Zintra is made from 100% recyclable materials.                                                                                                                                                                                                                                                      |                                   |  |
|                | <ul> <li>60% post-consumer recycled content from PET bottles.</li> </ul>                                                                                                                                                                                                                            |                                   |  |
|                | <ul> <li>35% pre-consumer recycled content from PET chips</li> </ul>                                                                                                                                                                                                                                |                                   |  |
|                | • 5% polylactic acid (PLA)                                                                                                                                                                                                                                                                          |                                   |  |
| Dimensions     | 1219mm (48") x 2743mm (108") x 12mm (½")                                                                                                                                                                                                                                                            |                                   |  |

Acoustics » Acoustic Panels

| How to Specify | 1. Select Etch design   |
|----------------|-------------------------|
|                | 2. Select Zintra Colour |

Acoustics » Acoustic Panels