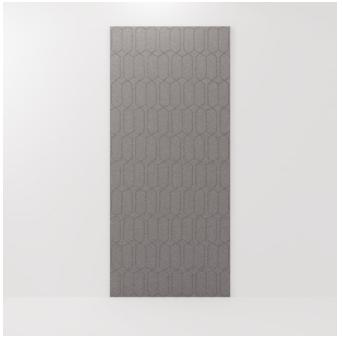

Acoustics » Acoustic Panels

Explore the possibilities of spatial perception and artistic expression with Zintra Etch 3D panels, Spectrum design.

| <ul><li>✓ Acoustic</li><li>✓ Easy Install</li></ul> | ✓ Bleach Cleanable                                                                                                                                                                                                                                                                                  | ✓ Easy Clean                      |  |
|-----------------------------------------------------|-----------------------------------------------------------------------------------------------------------------------------------------------------------------------------------------------------------------------------------------------------------------------------------------------------|-----------------------------------|--|
| Description                                         | Zintra Etch, where acoustic absorption meets dynamic 3D design. With a range of subtle textures, Zintra Etch brings cutting-edge aesthetics and acoustic functionality to your commercial, hospitality, or institutional interior.                                                                  |                                   |  |
|                                                     | Discover the extensive selection of understated to statement Colours in Zintra<br>Etch, allowing you to create a welcoming atmosphere while effectively managing<br>sound. This cost-effective sound and design solution cultivates calming<br>environments, promoting productivity and well-being. |                                   |  |
|                                                     | Zintra Etch seamlessly integrates with plain Zintra panels, offering versatility in design coordination. You can also explore the option of replicating your unique Etch pattern in Zintra on Zintra, for a truly customised solution.                                                              |                                   |  |
|                                                     | Experience the benefits of Zintra Etch, including pattern matching with seamless hidden joins (excluding VJ Angle and Kaleido). The panel size enables join-free installations from floor to ceiling, making the fitting process effortless.                                                        |                                   |  |
|                                                     | <b>Spectrum:</b> Sizes and shapes converge in a mesmerizing display of visual dynamism. Like a pattern spectrum histogram, Spectrum sparks curiosity and intrigue, adding an innovative touch to any interior.                                                                                      |                                   |  |
|                                                     | Zintra Etch is available in 15 great designs                                                                                                                                                                                                                                                        |                                   |  |
|                                                     | Craze   Cubix   Deviate   Kaleido   Lamella   Reed Bed   Sine   Spectrum   Tesselate  <br>Tetris   Vino   VJ Board Angle   VJ Board Narrow   VJ Board Wide   Volta:                                                                                                                                 |                                   |  |
|                                                     | Etch is a 3mm deep V groove.                                                                                                                                                                                                                                                                        |                                   |  |
|                                                     | Not suitable as a free standing produ                                                                                                                                                                                                                                                               | ict.                              |  |
| Composition                                         | Zintra Acoustic Panel - 100% Solution                                                                                                                                                                                                                                                               | n Dyed (Colour Through) Polyester |  |
|                                                     | 12mm (1/2") - Density 2.4 kg /m² 0.5 l                                                                                                                                                                                                                                                              | lb/ft²                            |  |
| Sustainability                                      | Zintra is made from 100% recyclable                                                                                                                                                                                                                                                                 | materials.                        |  |
|                                                     | <ul> <li>60% post-consumer recycled content from PET bottles.</li> </ul>                                                                                                                                                                                                                            |                                   |  |
|                                                     | <ul> <li>35% pre-consumer recycled content from PET chips</li> </ul>                                                                                                                                                                                                                                |                                   |  |
|                                                     | • 5% polylactic acid (PLA)                                                                                                                                                                                                                                                                          |                                   |  |
| Dimensions                                          | 1219mm (48") x 2743mm (108") x 12mm (½")                                                                                                                                                                                                                                                            |                                   |  |

Acoustics » Acoustic Panels

| How to Specify | 1. Select Etch design   |
|----------------|-------------------------|
|                | 2. Select Zintra Colour |

Acoustics » Acoustic Panels