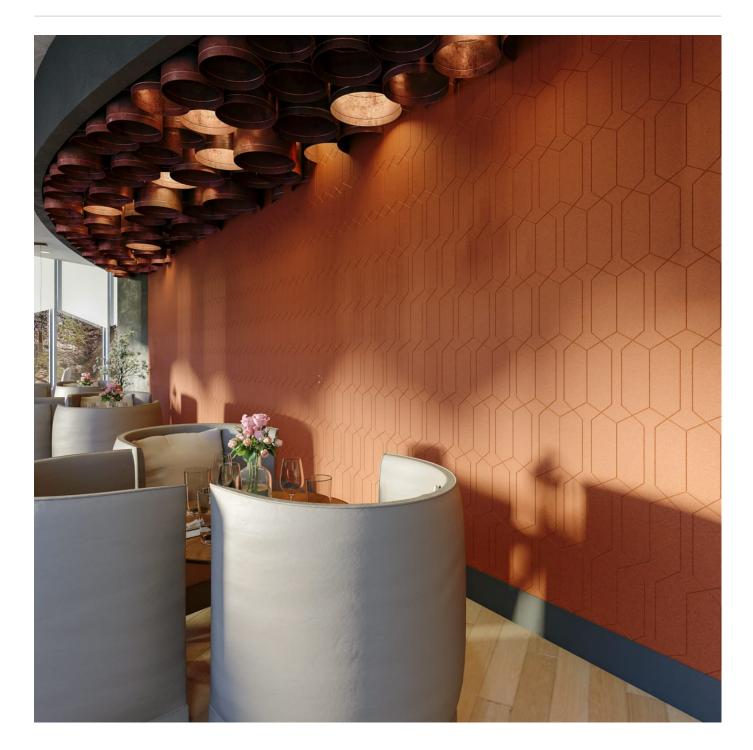

Acoustics » Acoustic Panels

Brand: **Zintra** Collections: **Etch Panel** Applications: **Walls, Ceilings** 

1300 306 399 info@baresque.com.au baresque.com.au

Acoustics » Acoustic Panels

Etch Panel Spectrum Detail

Acoustics » Acoustic Panels

Explore the possibilities of spatial perception and artistic expression with Zintra Etch 3D panels, Spectrum design.

| <ul><li>✓ Acoustic</li><li>✓ Easy Install</li></ul> | ✓ Bleach Cleanable                                                                                                                                                                                                                                                                                  | ✓ Easy Clean                      |  |
|-----------------------------------------------------|-----------------------------------------------------------------------------------------------------------------------------------------------------------------------------------------------------------------------------------------------------------------------------------------------------|-----------------------------------|--|
| Description                                         | Zintra Etch, where acoustic absorption meets dynamic 3D design. With a range of subtle textures, Zintra Etch brings cutting-edge aesthetics and acoustic functionality to your commercial, hospitality, or institutional interior.                                                                  |                                   |  |
|                                                     | Discover the extensive selection of understated to statement Colours in Zintra<br>Etch, allowing you to create a welcoming atmosphere while effectively managing<br>sound. This cost-effective sound and design solution cultivates calming<br>environments, promoting productivity and well-being. |                                   |  |
|                                                     | Zintra Etch seamlessly integrates with plain Zintra panels, offering versatility in design coordination. You can also explore the option of replicating your unique Etch pattern in Zintra on Zintra, for a truly customised solution.                                                              |                                   |  |
|                                                     | Experience the benefits of Zintra Etch, including pattern matching with seamless hidden joins (excluding VJ Angle and Kaleido). The panel size enables join-free installations from floor to ceiling, making the fitting process effortless.                                                        |                                   |  |
|                                                     | <b>Spectrum:</b> Sizes and shapes converge in a mesmerizing display of visual dynamism. Like a pattern spectrum histogram, Spectrum sparks curiosity and intrigue, adding an innovative touch to any interior.                                                                                      |                                   |  |
|                                                     | Zintra Etch is available in 15 great designs                                                                                                                                                                                                                                                        |                                   |  |
|                                                     | Craze   Cubix   Deviate   Kaleido   Lamella   Reed Bed   Sine   Spectrum   Tesselate  <br>Tetris   Vino   VJ Board Angle   VJ Board Narrow   VJ Board Wide   Volta:                                                                                                                                 |                                   |  |
|                                                     | Etch is a 3mm deep V groove.                                                                                                                                                                                                                                                                        |                                   |  |
|                                                     | Not suitable as a free standing produ                                                                                                                                                                                                                                                               | ict.                              |  |
| Composition                                         | Zintra Acoustic Panel - 100% Solution                                                                                                                                                                                                                                                               | n Dyed (Colour Through) Polyester |  |
|                                                     | 12mm (1/2") - Density 2.4 kg /m² 0.5 l                                                                                                                                                                                                                                                              | lb/ft²                            |  |
| Sustainability                                      | Zintra is made from 100% recyclable                                                                                                                                                                                                                                                                 | materials.                        |  |
|                                                     | <ul> <li>60% post-consumer recycled content from PET bottles.</li> </ul>                                                                                                                                                                                                                            |                                   |  |
|                                                     | <ul> <li>35% pre-consumer recycled content from PET chips</li> </ul>                                                                                                                                                                                                                                |                                   |  |
|                                                     | • 5% polylactic acid (PLA)                                                                                                                                                                                                                                                                          |                                   |  |
| Dimensions                                          | 1219mm (48") x 2743mm (108") x 12mm (½")                                                                                                                                                                                                                                                            |                                   |  |