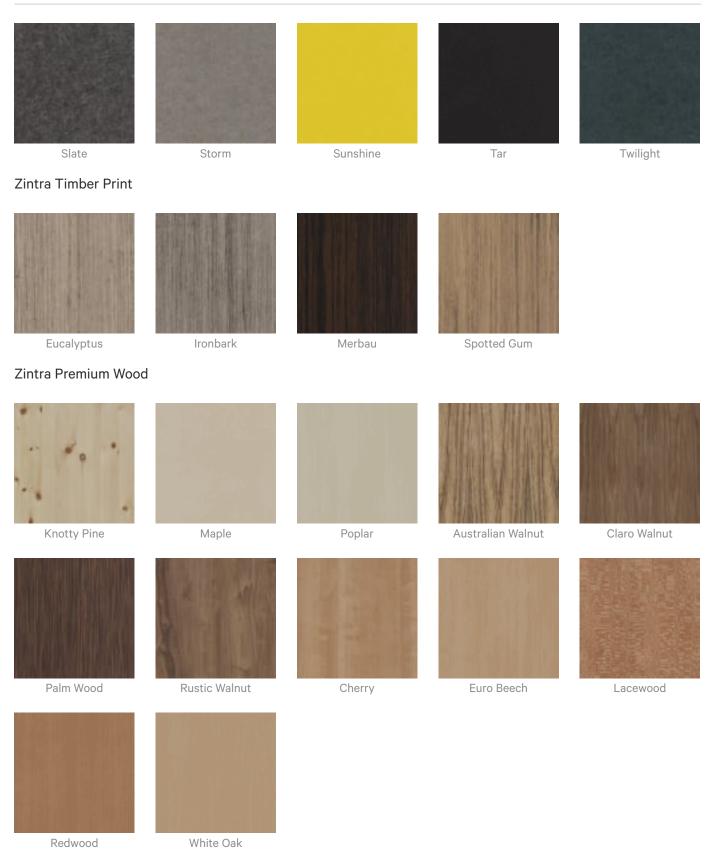

### **Colour & Finish Options**

#### Zintra 12mm Solid PET

Acoustics » Acoustic Panels

### Zintra Premium Material

Acoustics » Acoustic Panels

Terracotta Sur Bleached